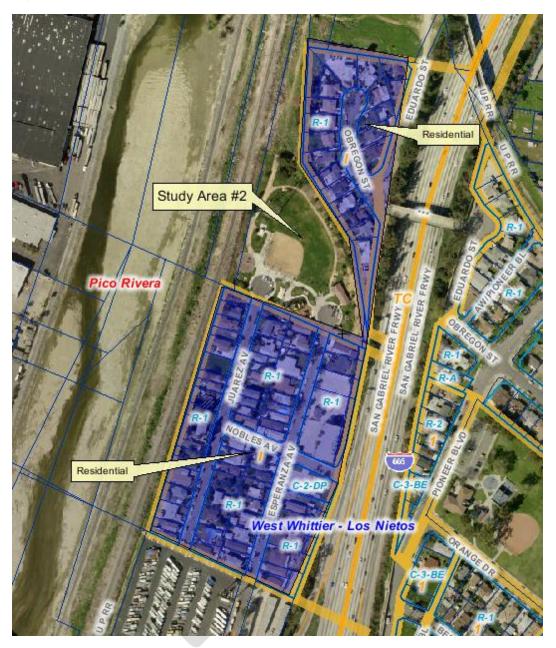

district in West Whittier–Los Nietos is fully utilized for industrial purposes. Across Washington Boulevard is another high-use industrial district. Residential uses surround the rest of Study Area 1. Rehabilitation could be beneficial for some structures, especially those near adjacent residential uses, and the industrial section between Chatfield Avenue and Sorenson Avenue has some residential pockets. The existing industrial uses are viable and are appropriate for the area. There are some plan and zone inconsistencies between the Category 1 (Low Residential Density) land use designation and the industrial zoning.

Recommendation: Employment Protection District

Correction Areas: Change land use designation to Light Industrial (IL)

Figure J.34: West Whittier - Los Nietos Study Area 2



**Study Area 2**: Study Area 2 lies just north of Whittier Boulevard between the Interstate-605 to the east and the San Gabriel River to the west. The two residential areas need to be redesignated from Industrial (I) to single family residential (H9).

Correction Areas: Change land use designation to single family residential (H9).

# Whittier Narrows / South El Monte

Figure J.35: Whittier Narrows/South El Monte Study Area 1



**Study Area 1**: The majority of Study Area 1 is used by the Los Angeles County Sanitation District, and the existing industrial use is updated and fully utilizes the property. The industrial parcels are adjacent to both industrial and residential districts, with many natural borders already formed. There is close access to the State Route-60 and the Interstate-