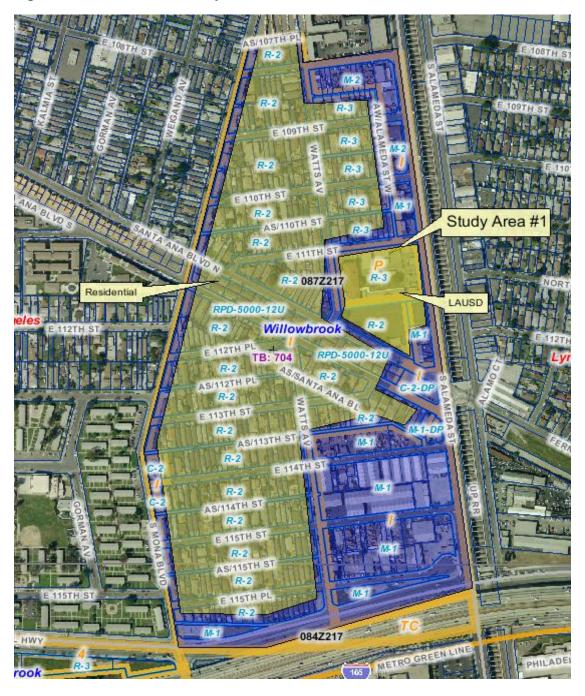

### Los Angeles County General Plan Public Review Draft Text-Only Version 5/2012

| Figure 2.32: Opportunity Areas—West Rancho Dominguez-Victoria                              | 42  |
|--------------------------------------------------------------------------------------------|-----|
| Figure 2.33: Opportunity Areas—Willowbrook                                                 |     |
| Figure 2.34: San Fernando Valley Planning Area                                             | 43  |
| Table 2.19: San Fernando Valley Planning Area Population and Housing, 2010                 | 43  |
| Table 2.20: Unincorporated San Fernando Valley Planning Area, Race and Ethnicity, 2010     | 43  |
| Figure 2.35: Opportunity Area—La Crescenta-Montrose                                        |     |
| Figure 2.36: Santa Clarita Valley Planning Area                                            | 45  |
| Table 2.21: Santa Clarita Valley Planning Area Population and Housing, 2010                | 45  |
| Table 2.22: Unincorporated Santa Clarita Valley Planning Area, Race and Ethnicity, 2010    | 46  |
| Figure 2.37: Santa Monica Mountains Planning Area                                          | 47  |
| Table 2.23: Santa Monica Mountains Planning Area Population and Housing, 2010              | 47  |
| Table 2.24: Unincorporated Santa Monica Mountains Planning Area, Race and Ethnicity, 2010  |     |
| Figure 2.38: South Bay Planning Area                                                       | 49  |
| Table 2.25: South Bay Planning Area Population and Housing, 2010                           | 49  |
| Table 2.26: Unincorporated South Bay Planning Area, Race and Ethnicity, 2010               | 50  |
| Figure 2.39: Opportunity Area—Alondra Park                                                 |     |
| Figure 2.40: Opportunity Area—Del Aire                                                     | 51  |
| Figure 2.41: Opportunity Area—Lennox                                                       |     |
| Figure 2.42: Opportunity Area—West Carson                                                  |     |
| Figure 2.43: West San Gabriel Valley Planning Area                                         | 52  |
| Table 2.27: West San Gabriel Valley Planning Area Population and Housing, 2010             | 52  |
| Table 2.28: Unincorporated West San Gabriel Valley Planning Area, Race and Ethnicity, 2010 | 53  |
| Figure 2.44: Opportunity Area—Altadena                                                     |     |
| Figure 2.45: Opportunity Area—East Pasadena-East San Gabriel                               | 54  |
| Figure 2.46: Opportunity Area—South Monrovia Islands                                       | 54  |
| Figure 2.47: Westside Planning Area                                                        | 55  |
| Table 2.29: Westside Planning Area Population and Housing, 2010                            | 55  |
| Table 2.30: Unincorporated Westside Planning Area, Race and Ethnicity, 2010                |     |
| Figure 2.48: Opportunity Area—Ladera Heights/View Park—Windsor Hills                       |     |
| Table 3.1: Total Land Use Policy                                                           |     |
| Figure 3.1: Special Management Areas Policy Map                                            | 61  |
| Figure 3.2: Military Installations and Operation Areas                                     |     |
| Figure 3.3: Transit Oriented Districts Policy Map                                          | 67  |
| Figure 3.4: Airport Influence Areas Policy Map                                             |     |
| Table 3.2: Land Use Designations                                                           |     |
| Table 3.3: Land Use Element Implementation Programs                                        |     |
| Figure 4.1: Major Public Transit Systems                                                   |     |
| Figure 4.2: Highways, Freeways and Airports                                                |     |
| Table 4.1: Los Angeles County Department of Public Works Level of Service Definitions      |     |
| Figure 4.3: Highway Plan Policy Map                                                        |     |
| Table 4.2: Los Angeles County Public-Use Airports                                          |     |
| Figure 4.4: Freight and Passenger Rail Lines                                               |     |
| Table 4.3: Mobility Element Implementation Programs                                        |     |
| Figure 5.1: Air Basins                                                                     |     |
| Table 5.1: Primary Sources and Effects of Criteria Pollutants                              |     |
| Table 5.2: Air Quality Element Implementation Programs                                     | 113 |
| Table 6.1: Summary of Unincorporated Los Angeles County Open Space Resources, in Acres     |     |
| Figure 6.1: Open Space Resources Policy Map                                                |     |
| Figure 6.2: Regional Habitat Linkages                                                      |     |
| Table 6.2: Significant Ecological Areas                                                    |     |
| Table 6.3: Coastal Resource Areas                                                          |     |
| Figure 6.3 Significant Ecological Areas and Coastal Resource Areas Policy Map              |     |
| Table 6.4: Major Groundwater Basins                                                        | 133 |