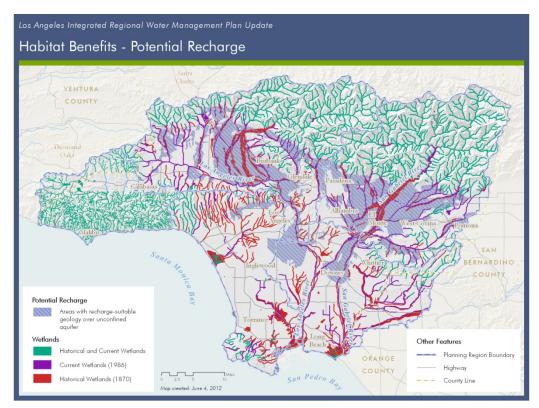

| Table 6.5: Major Watersheds                                                        | 134 |
|------------------------------------------------------------------------------------|-----|
| Figure 6.4: Major Watersheds                                                       | 135 |
| Table 6.6: 2006 Value of Los Angeles County Agricultural Crops and Commodities     | 142 |
| Figure 6.5: Agricultural Resource Areas Policy Map                                 |     |
| Table 6.7: Geologic Inventory of Mineral Resources in Los Angeles County           | 146 |
| Figure 6.6: Natural Resource Areas                                                 |     |
| Table 6.8: Official State Scenic Highways                                          |     |
| Figure 6.7: Scenic Highways                                                        |     |
| Figure 6.8: Hillside Management Areas and Ridgeline Management Policy Map          |     |
| Figure 6.9: Historic Resource Sites Policy Map                                     |     |
| Table 6.9: Historic Resource Sites in the Unincorporated Areas                     | 155 |
| Table 6.10: Significant General Fossil Localities in Los Angeles County            | 156 |
| Table 6.11: Conservation and Natural Resources Element Implementation Programs     |     |
| Table 7.1: Existing County Parkland, by Planning Area                              |     |
| Table 7.2: Local Park System Summary                                               |     |
| Table 7.3: Regional Park System Summary                                            |     |
| Figure 7.1: Regional Trail System                                                  |     |
| Figure 7.2: Local Parkland Gap Analysis                                            |     |
| Figure 7.3: Regional Parkland Gap Analysis                                         | 169 |
| Figure 7.4: Community Regional and Regional Park Service Radius Map                |     |
| Figure 7.5: Community, Neighborhood and Pocket Park Service Radius Map             |     |
| Table 7.4: Existing County Parkland by Planning Area, Year 2010                    |     |
| Table 7.5: Projected Future County Parkland Need, Year 2035                        |     |
| Table 7.6: Park and Recreation Element Implementation Programs                     |     |
| Table 8.1: Sources and Effects of Common Noise                                     |     |
| Table 8.2: Current and Projected Noise Levels for Major Sources (coming soon)      |     |
| Figure 8.1: Airport Noise Contours                                                 |     |
| Table 8.3: Los Angeles County Community Noise Criteria                             |     |
| Figure 8.2: Noise Contours (coming soon)                                           | 186 |
| Table 8.4: Noise Element Implementation Programs                                   |     |
| Figure 9.1: Seismic and Geotechnical Hazard Zones Policy Map                       | 180 |
| Figure 9.1: Seismic and Geolechnical Hazard Zones Policy Map                       | 101 |
| Figure 9.3: Tsunami Hazard Areas                                                   |     |
| Figure 9.4: Dam and Reservoir Inundation Routes                                    |     |
| Figure 9.5: Sea Level Rise Impact Areas                                            |     |
| Figure 9.5: Sea Level Rise Impact Areas                                            |     |
| Figure 9.5: Fire Hazard Seventy Zones Policy Map                                   |     |
|                                                                                    |     |
| Figure 9.8: Fire Department Battalions and Stations                                |     |
| Figure 9.9: Sheriff's Department Service Areas                                     |     |
| Table 9.1: Safety Element Implementation Programs                                  |     |
| Figure 10.1: Landfills                                                             | 205 |
| Table 10.1: Remaining Permitted Disposal Capacity for Los Angeles County Landfills |     |
| Figure 10.2: Libraries                                                             | 211 |
| Table 10.2: County Public Library Facilities Mitigation Fees (2011)                |     |
| Table 10.3 Public Services and Facilities Element Implementation Programs          |     |
| Figure 11.1: Employment Protection Districts Policy Map                            |     |
| Figure 11.2: Enterprise Zones                                                      |     |
| Table 11.1: Economic Development Element Implementation Programs                   | 226 |