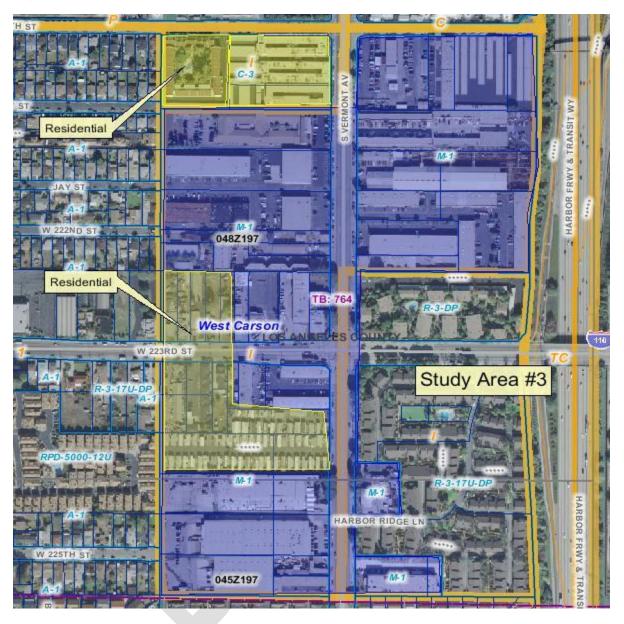

### **List of Tables and Figures**

| Table 1.1 Recent General Plan Community and Stakeholder Outreach                           | 18 |
|--------------------------------------------------------------------------------------------|----|
| Figure 2.1: Regional Location of Los Angeles County                                        | 20 |
| Table 2.1: Los Angeles County Distribution of Land Area                                    | 21 |
| Figure 2.2: Los Angeles County Unincorporated Areas                                        | 21 |
| Figure 2.3: Los Angeles County Supervisorial Districts                                     |    |
| Table 2.2 Population for the SCAG Region, County, 2000 and 2010                            | 22 |
| Table 2.3: Los Angeles County Population, 2000 and 2010                                    | 23 |
| Table 2.4: Unincorporated Los Angeles County, Race and Ethnicity, 2010                     | 23 |
| Table 2.5: Los Angeles County Population Projections                                       |    |
| Table 2.6: Los Angeles County Household Projections                                        |    |
| Table 2.7: Los Angeles County Employment Projections                                       |    |
| Figure 2.4 Planning Areas Framework                                                        | 25 |
| Figure 2.5: Relationship of General Plan to Community-Based Plans                          | 26 |
| Table 2.8: Opportunity Area Typologies                                                     | 28 |
| Figure 2.6: Antelope Valley Planning Area                                                  |    |
| Table 2.9: Antelope Valley Planning Area Population and Housing, 2010                      |    |
| Table 2.10: Unincorporated Antelope Valley Planning Area, Race and Ethnicity,2010          |    |
| Figure 2.7: Opportunity Areas—Acton                                                        |    |
| Figure 2.8: Opportunity Areas—Antelope Acres                                               |    |
| Figure 2.9: Opportunity Areas—Gorman                                                       | 31 |
| Figure 2.10: Opportunity Areas—Lake Hughes                                                 |    |
| Figure 2.11: Opportunity Areas—Lake Los Angeles                                            |    |
| Figure 2.12: Opportunity Areas—Leona Valley                                                |    |
| Figure 2.13: Opportunity Areas—Littlerock                                                  |    |
| Figure 2.14: Opportunity Areas—Pearblossom                                                 |    |
| Figure 2.15: Opportunity Areas—Quartz Hill                                                 | 31 |
| Figure 2.16: Opportunity Areas—Roosevelt                                                   |    |
| Figure 2.17: Opportunity Areas—Sun Village                                                 |    |
| Figure 2.18: Coastal Islands Planning Area                                                 |    |
| Table 2.11: Coastal Islands Planning Area Population and Housing, 2010                     |    |
| Table 2.12: Unincorporated Costal Islands Planning Area, Race and Ethnicity, 2010          |    |
| Figure 2.19: East San Gabriel Valley Planning Area                                         |    |
| Table 2.13: East San Gabriel Valley Planning Area Population and Housing, 2010             |    |
| Table 2.14: Unincorporated East San Gabriel Valley Planning Area, Race and Ethnicity, 2010 |    |
| Figure 2.20: Opportunity Area—Avocado Heights                                              |    |
| Figure 2.21: Opportunity Area—Avocado Fieigrits                                            |    |
| Figure 2.22: Opportunity Area—Criatter Oak                                                 |    |
| Figure 2.23: Gateway Planning Area                                                         |    |
| Table 2.15: Gateway Planning Area Population and Housing, 2010                             |    |
| Table 2.16: Unincorporated Gateway Planning Area, Race and Ethnicity, 2010                 |    |
| Figure 2.24: Opportunity Areas—Rancho Dominguez                                            |    |
| Figure 2.25: Opportunity Areas—Rancho Dominguez                                            |    |
|                                                                                            |    |
| Figure 2.26: Metro Planning Area                                                           |    |
|                                                                                            |    |
| Table 2.18: Unincorporated Metro Planning Area, Race and Ethnicity, 2010                   |    |
| Figure 2.27: Opportunity Areas—East Los Angeles                                            |    |
| Figure 2.28: Opportunity Areas—East Rancho Dominguez                                       |    |
| Figure 2.29: Opportunity Areas —Florence-Firestone                                         |    |
| Figure 2.30: Opportunity Areas—Walnut Park                                                 |    |
| FIGURE 2.31. ODDURUNITY AREAS—VVEST AUTERIS-VVESTITIONI                                    | 42 |