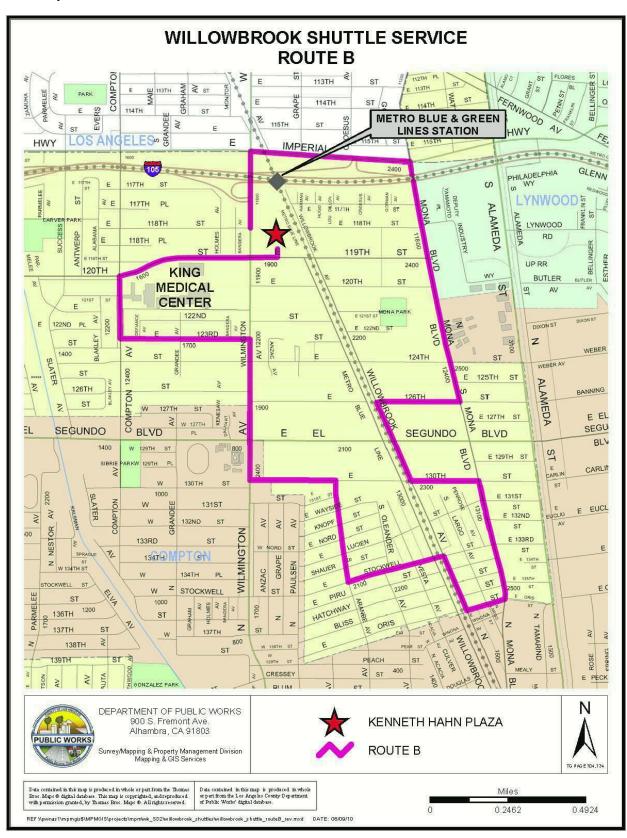

-Less Shopping Center (Rosecrans Ave and Central Ave)
- Vons Grocery (El Segundo Blvd and Avalon Blvd)
- Kenneth Hahn Shopping Plaza
- U.S. Post Office (Avalon Blvd and 120th Street)
- Willowbrook Senior Center
- Willowbrook Field Office for Supervisorial District 2
- County Library (Black Resource Center)
- Watts-Willowbrook Boys and Girls Clubs
- Rosa Parks Station along the Metro Green and Blue Lines
- Martin Luther King Medical Center
- Drew Medical University
- Cesar Chavez Alternative School
- King-Drew Magnet High School
- Centennial High School
- Willowbrook Middle School

- Vanguard Middle School
- Carver Elementary School

Figure D.3: King Medical Center Shuttle Service Route

Figure D.4: Willowbrook Shuttle Service Route A

Figure D.5: Willowbrook Shuttle Service Route B









#### Florence - Firestone and Walnut Park Shuttle Service

Days and hours of service: Monday through Friday from 7:00 a.m. to 6:00 p.m. and on Saturday from 9:00 a.m. to 6:00 p.m.

Service frequency: 60 minutes. Bi-directional shuttle traveling throughout the community along a circular loop.

Fare structure: \$0.25 per trip. Accepts all Metro passes and EZ passes. Seniors (ages 60 and over), children under age five and persons with disabilities, ride for free.

Type of service vehicles: 20-passenger (with front to back seating) cutaway buses

Number of service vehicles: Two cutaway bus service vehicles

Key destinations served:

- Roosevelt County Park
- Leon Washington County Park
- Bethune County Park
- Florence and Firestone Stations along the Metro Blue Line
- La Alameda Shopping Cen