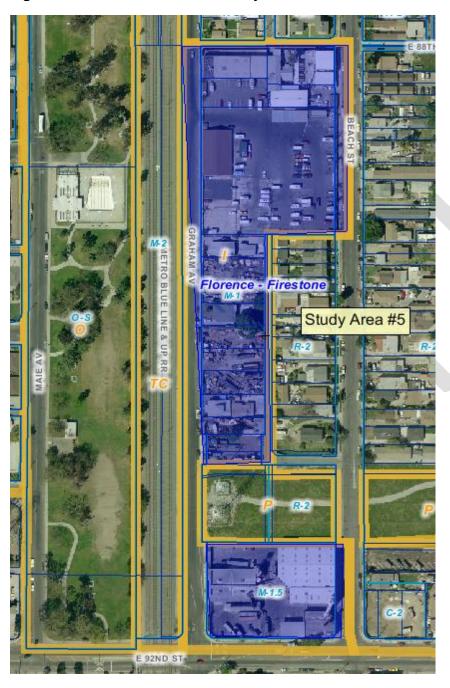

### **List of Tables and Figures**

| Table 1.1 Recent General Plan Community and Stakeholder Outreach                           | 18 |
|--------------------------------------------------------------------------------------------|----|
| Figure 2.1: Regional Location of Los Angeles County                                        | 20 |
| Table 2.1: Los Angeles County Distribution of Land Area                                    | 21 |
| Figure 2.2: Los Angeles County Unincorporated Areas                                        | 21 |
| Figure 2.3: Los Angeles County Supervisorial Districts                                     |    |
| Table 2.2 Population for the SCAG Region, County, 2000 and 2010                            | 22 |
| Table 2.3: Los Angeles County Population, 2000 and 2010                                    | 23 |
| Table 2.4: Unincorporated Los Angeles County, Race and Ethnicity, 2010                     | 23 |
| Table 2.5: Los Angeles County Population Projections                                       |    |
| Table 2.6: Los Angeles County Household Projections                                        |    |
| Table 2.7: Los Angeles County Employment Projections                                       |    |
| Figure 2.4 Planning Areas Framework                                                        | 25 |
| Figure 2.5: Relationship of General Plan to Community-Based Plans                          | 26 |
| Table 2.8: Opportunity Area Typologies                                                     | 28 |
| Figure 2.6: Antelope Valley Planning Area                                                  |    |
| Table 2.9: Antelope Valley Planning Area Population and Housing, 2010                      |    |
| Table 2.10: Unincorporated Antelope Valley Planning Area, Race and Ethnicity,2010          |    |
| Figure 2.7: Opportunity Areas—Acton                                                        |    |
| Figure 2.8: Opportunity Areas—Antelope Acres                                               |    |
| Figure 2.9: Opportunity Areas—Gorman                                                       | 31 |
| Figure 2.10: Opportunity Areas—Lake Hughes                                                 |    |
| Figure 2.11: Opportunity Areas—Lake Los Angeles                                            |    |
| Figure 2.12: Opportunity Areas—Leona Valley                                                |    |
| Figure 2.13: Opportunity Areas—Littlerock                                                  |    |
| Figure 2.14: Opportunity Areas—Pearblossom                                                 |    |
| Figure 2.15: Opportunity Areas—Quartz Hill                                                 | 31 |
| Figure 2.16: Opportunity Areas—Roosevelt                                                   |    |
| Figure 2.17: Opportunity Areas—Sun Village                                                 |    |
| Figure 2.18: Coastal Islands Planning Area                                                 |    |
| Table 2.11: Coastal Islands Planning Area Population and Housing, 2010                     |    |
| Table 2.12: Unincorporated Costal Islands Planning Area, Race and Ethnicity, 2010          |    |
| Figure 2.19: East San Gabriel Valley Planning Area                                         |    |
| Table 2.13: East San Gabriel Valley Planning Area Population and Housing, 2010             |    |
| Table 2.14: Unincorporated East San Gabriel Valley Planning Area, Race and Ethnicity, 2010 |    |
| Figure 2.20: Opportunity Area—Avocado Heights                                              |    |
| Figure 2.21: Opportunity Area—Avocado Fieigrits                                            |    |
| Figure 2.22: Opportunity Area—Criatter Oak                                                 |    |
| Figure 2.23: Gateway Planning Area                                                         |    |
| Table 2.15: Gateway Planning Area Population and Housing, 2010                             |    |
| Table 2.16: Unincorporated Gateway Planning Area, Race and Ethnicity, 2010                 |    |
| Figure 2.24: Opportunity Areas—Rancho Dominguez                                            |    |
| Figure 2.25: Opportunity Areas—Rancho Dominguez                                            |    |
|                                                                                            |    |
| Figure 2.26: Metro Planning Area                                                           |    |
|                                                                                            |    |
| Table 2.18: Unincorporated Metro Planning Area, Race and Ethnicity, 2010                   |    |
| Figure 2.27: Opportunity Areas—East Los Angeles                                            |    |
| Figure 2.28: Opportunity Areas—East Rancho Dominguez                                       |    |
| Figure 2.29: Opportunity Areas —Florence-Firestone                                         |    |
| Figure 2.30: Opportunity Areas—Walnut Park                                                 |    |
| FIGURE 2.31. ODDURUNITY AREAS—VVEST AUTERIS-VVESTITIONI                                    | 42 |