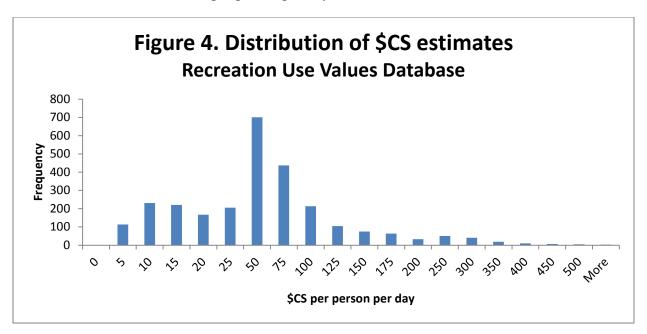

atabase is provided below, including distributions of estimates and studies, and mean values by activity type by region.

Figures 1 and 2 display the distribution of the number of studies and number of estimates per year, respectively. The spikes in the number of estimates correspond with the estimates provided from U.S. Fish and Wildlife's National Surveys on fishing, hunting and wildlife viewing.





Figure 3 segregates the number of estimates by primary activity type. The spikes in number of estimates for freshwater fishing, big game hunting, and wildlife viewing coincide with the U.S. Fish and Wildlife's National Survey.



Figure 4 shows the distribution of consumer surplus estimates (CS per person per activity day in 2010 USD) (mean = 59.60 per person per day; se = 1.3; n = 2703).



Figure 5 shows the mean consumer surplus (\$CS) per person per day by primary activity type (aggregate mean = \$59.60 per person per day, 2010 USD). The high mean value for mountain biking may be due to limited research on high profile mountain biking sites, along with the largest standard error among activity types reported (see Table 1). Saltwater fishing and nonmotorized boating have higher mean estimates than other activities; although with relatively larger standard errors (see Table 1). Backpacking and camping have lower mean estimates per person per day, but are similar when aggregated up to multiple day trips typical of overnight recreation activities.



Table 1 reports mean consumer surplus (\$CS) per person per day by primary activity type and region. Reported are the number o