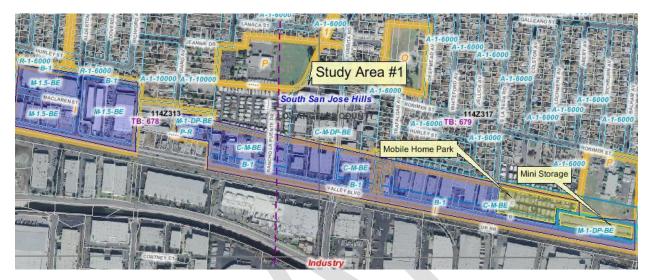

noted on the map above with a C-1-DP (Restricted Business) zone. The properties surrounding the industrial parcels in Rowland Heights are similarly heavy industrial. Study Area 1 has access to the State Route-60 and to a Union Pacific rail line. The State Route-60 also provides a wide buffer from the residential uses in Rowland Heights. This is viable industrial land that should be protected.

Recommendation: Employment Protection District

Correction Areas: Change motel parcel to a commercial land use.

# South San Jose Hills - South Walnut

South San Jose Hills-South Walnut contains two separate Study Areas of industrial activity. Both areas stretch along Valley Boulevard and contain a mix of commercial and industrial uses.

Figure J.22: South San Jose Hills - South Walnut Study Area 1



**Study Area 1**: Study Area 1 stretches along Valley Boulevard and is bordered on the north by low to medium density residential neighborhoods, and on the south by heavily industrialized parcels in the City of Industry. Much of Study Area 1 is zoned for C-M (Commercial Manufacturing), which allows for less intensive industrial uses. There are a number of parcels that have converted to other uses, including a large mobilehome park, a large storage facility, and a church, which suggest a trend in the encroachment of non-industrial uses into the southeast portion of Study Area 1.

Figure J.23: South San Jose Hills - South Walnut Study Area 2



**Study Area 2**: Study Area 2 in South Walnut is an industrial district that stretches along Valley Boulevard and is bordered on the north by low