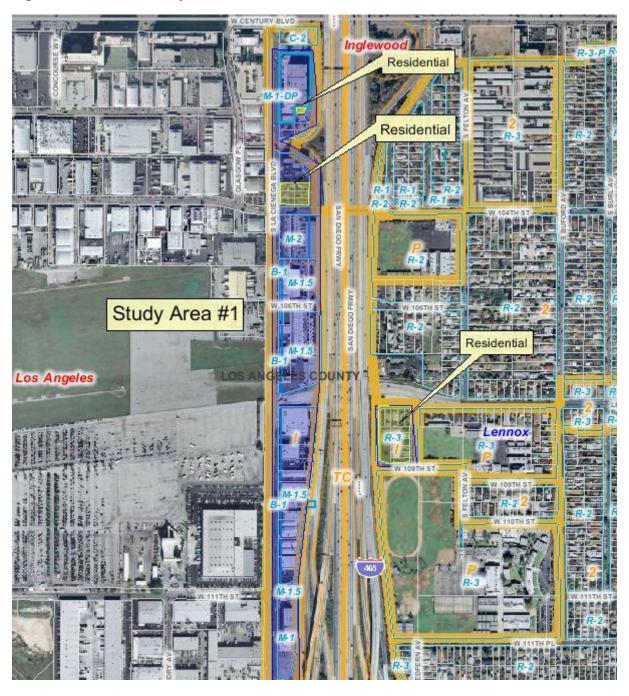

ty to transit, existing residential uses, and TODs, it is recommended that opportunities for transition to mixed-uses and other higher potential uses be explored.

Recommendation: Flex Districts

# **Hacienda Heights**

Figure J.16: Hacienda Heights Study Area 1



**Study Area 1**: Hacienda Heights has one industrial area that lies adjacent to heavily industrialized districts in the City of Industry to the north. To the south of Study Area 1 lies a strip of neighborhood commercial uses that is backed by residential neighborhoods. The Hacienda Heights industrial parcels are being fully utilized for industrial purposes, except for a few residential properties in the northeast corner of the area. These parcels should remain industrially zoned.

#### Lennox

Figure J.17: Lennox Study Area 1



**Study Area 1**: Lennox has one long industrial area that is separated from the rest of the community by Interstate-405. It lies adjacent to other highly industrialized uses that are directly adjacent to LAX. The northern portion of Study Area 1 contains one large industrially designated parcel that is used

for public storage, a hotel, and some residential units. Public storage is a high-intensity use of land that is not employment-rich. Large-scale public storage uses are not recommended for industrial districts. Due to the proximity to the freeway and to the LAX landing strips, it is recommended that further residential uses not be allowed and that Study Area 1 be protected for long-term industrial uses.

Recommendation: Employment Protection District

Correction Areas: The northern