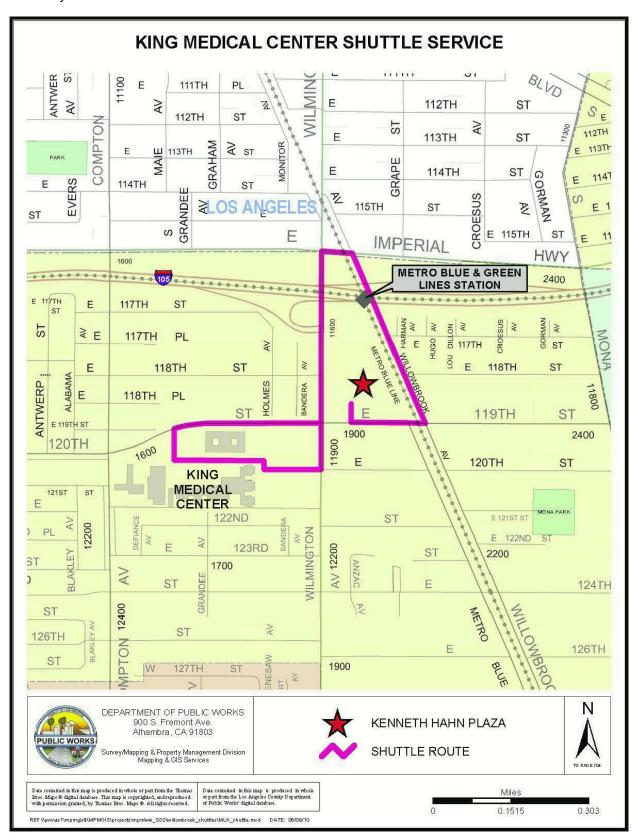

od 4-Less Shopping Center (Rosecrans Ave and Central Ave)
- Vons Grocery (El Segundo Blvd and Avalon Blvd)
- Kenneth Hahn Shopping Plaza
- U.S. Post Office (Avalon Blvd and 120th Street)
- Willowbrook Senior Center
- Willowbrook Field Office for Supervisorial District 2
- County Library (Black Resource Center)
- Watts-Willowbrook Boys and Girls Clubs
- Rosa Parks Station along the Metro Green and Blue Lines
- Martin Luther King Medical Center
- Drew Medical University
- Cesar Chavez Alternative School
- King-Drew Magnet High School
- Centennial High School
- Willowbrook Middle School

- Vanguard Middle School
- Carver Elementary School

Figure D.3: King Medical Center Shuttle Service Route

Figure D.4: Willowbrook Shuttle Service Route A

Figure D.5: Willowbrook Shuttle Service Route B









#### Florence - Firestone and Walnut Park Shuttle Service

Days and hours of service: Monday through Friday from 7:00 a.m. to 6:00 p.m. and on Saturday from 9:00 a.m. to 6:00 p.m.

Service frequency: 60 minutes. Bi-directional shuttle traveling throughout the community along a circular loop.

Fare structure: \$0.25 per trip. Accepts all Metro passes and EZ passes. Seniors (ages 60 and over), children under age five and persons with disabilities, ride for free.

Type of service vehicles: 20-passenger (with front to back seating) cutaway buses

Number of service vehicles: Two cutaway bus service vehicles

Key destinations served:

- Roosevelt County Park
- Leon Washington County Park
- Bethune County Park
- Florence and Firestone Stations along the Metro Blue Line
- La Alameda Shopping