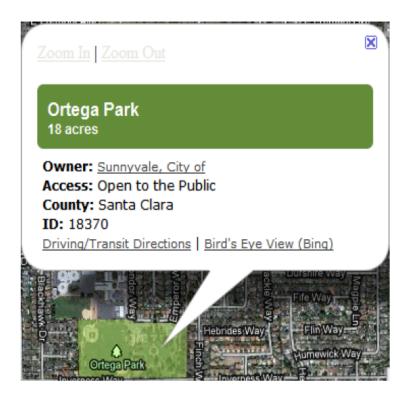

- 1. Click on the leaf symbol to the left of the Community Fact Finder satellite interface.
- 2. The hand cursor will become a plus + symbol. Use the mouse to move the + symbol to the green overlay property and left click the mouse.
- 3. Property information will be shown. See the example below.

#### Reviewing property with a green overlay:

Follow the green overlay explanation on page 7 of the Tool Kit to get property acreage and land owner information.

If Step 5 leads to identifying land that should or should not be counted by the Community Fact Finder as described in Step 4 on page 9, it is the applicant's responsibility to report it.