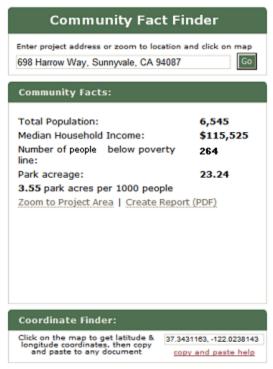

### If you have a predetermined project site with a street address:

- 1. Enter the project site address in the "type project address" box.
  - Example Address: 525 Inverness Way, Sunnyvale, CA 94087
- 2. Include the state and zip code when entering the address
- 3. Click on "GO", which is a tab to the right of the "type project address" box.
- 4. The Fact Finder will display a satellite view with a light blue circle showing the ½ mile radius.

#### What is the Community Fact Finder and why was it created?

This web based tool combines mapping and demographic data to calculate the total population, median household income, number of people below poverty, and ratio of park acres per 1,000 residents within a half-mile radius of any project location in California.

#### The Community Fact Finder provides the following benefits:

- Fair and Consistent Grant Process: Enables a consistent method for identifying median household income, number of residents below poverty, and ratio of park acres per 1,000 residents, within a half-mile radius of any project location throughout California.
- **Technical assistance:** Gives applicants a user-friendly resource for all required data in a one-stop location. The data above would normally require complicated, multi-layered research.

#### Why is the half-mile radius used?

The priority is to fund projects in critically underserved communities.

The use of the half-mile radius is two-fold.

- (1) Help steer applicants towards placing projects in areas that best meet the program's highest priority.
- (2) Uniformly quantify the ratio of park space per 1,000 residents, number of residents below poverty, and the median household income in proximity to projects using consistent data available statewide.