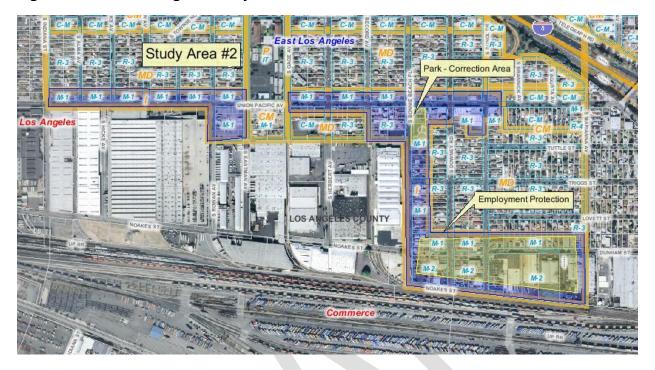

# **Employment Protection Districts**

The Employment Protection Districts (EPDs) are economically viable industrial and employment-rich lands to be preserved as major employment centers. These areas are protected by policies to prevent the conversion of industrial land to non-industrial uses.