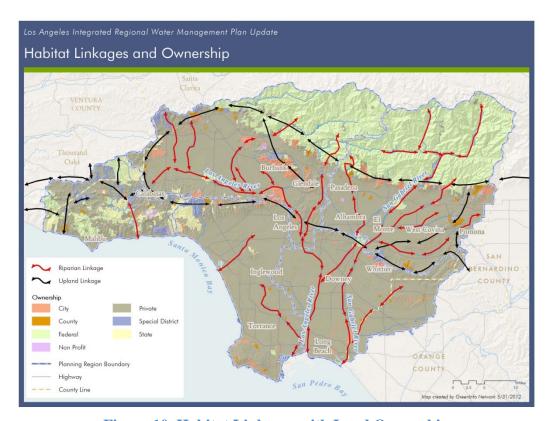

10)

\_

<sup>&</sup>lt;sup>17</sup> figure adapted from http://criticalhabitat.fws.gov/crithab



Table 6. Measurement of Potential Linkage Areas within the GLAC Region

| Subregion                   | Linear Feet | Acres  |
|-----------------------------|-------------|--------|
| North Santa Monica Bay      | 31,000      | 710    |
| Lower San Gabriel and Lower | 330,000     | 7,500  |
| Los Angeles Rivers          |             |        |
| Upper San Gabriel and Rio   | 580,000     | 13,000 |
| Hondo Rivers                |             |        |
| Upper Los Angeles River     | 520,000     | 12,000 |
| South Bay                   | 124,000     | 2,800  |
| Greater Los Angeles County  | 1,585,000   | 36,010 |



Figure 9. Habitat Linkages with USFWS Designated Critical Habitat Areas





Figure 10. Habitat Linkages with Land Ownership

### 4.3.1.2 Upland Targets

The target for the acquisition and/or restoration of uplands was then calculated by taking the calculated acreage value from Table 6 and multiplying it by 1.5. This simple formula recognizes that 1,000 feet is a minimum width for a linkage and some of the targeted lands within open space or public ownership. While it is recognized that this may not provide for an accurate measurement of habitat needs, it is a starting point for providing protection to the region's wetland systems.

The subregional targets for Upland Buffers are provided in Table 7. The provision of acquisition and/or restoration of these targets includes the provision of buffer zones.



**Table 7. Subregional Upland Targets** 

| Region