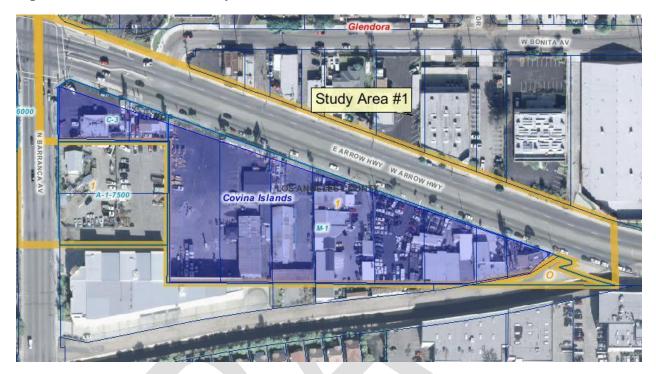

### **List of Tables and Figures**

| Table 1.1 Recent General Plan Community and Stakeholder Outreach                           | 18 |
|--------------------------------------------------------------------------------------------|----|
| Figure 2.1: Regional Location of Los Angeles County                                        | 20 |
| Table 2.1: Los Angeles County Distribution of Land Area                                    | 21 |
| Figure 2.2: Los Angeles County Unincorporated Areas                                        | 21 |
| Figure 2.3: Los Angeles County Supervisorial Districts                                     |    |
| Table 2.2 Population for the SCAG Region, County, 2000 and 2010                            | 22 |
| Table 2.3: Los Angeles County Population, 2000 and 2010                                    | 23 |
| Table 2.4: Unincorporated Los Angeles County, Race and Ethnicity, 2010                     | 23 |
| Table 2.5: Los Angeles County Population Projections                                       |    |
| Table 2.6: Los Angeles County Household Projections                                        |    |
| Table 2.7: Los Angeles County Employment Projections                                       |    |
| Figure 2.4 Planning Areas Framework                                                        | 25 |
| Figure 2.5: Relationship of General Plan to Community-Based Plans                          | 26 |
| Table 2.8: Opportunity Area Typologies                                                     | 28 |
| Figure 2.6: Antelope Valley Planning Area                                                  |    |
| Table 2.9: Antelope Valley Planning Area Population and Housing, 2010                      |    |
| Table 2.10: Unincorporated Antelope Valley Planning Area, Race and Ethnicity,2010          |    |
| Figure 2.7: Opportunity Areas—Acton                                                        |    |
| Figure 2.8: Opportunity Areas—Antelope Acres                                               |    |
| Figure 2.9: Opportunity Areas—Gorman                                                       | 31 |
| Figure 2.10: Opportunity Areas—Lake Hughes                                                 |    |
| Figure 2.11: Opportunity Areas—Lake Los Angeles                                            |    |
| Figure 2.12: Opportunity Areas—Leona Valley                                                |    |
| Figure 2.13: Opportunity Areas—Littlerock                                                  |    |
| Figure 2.14: Opportunity Areas—Pearblossom                                                 |    |
| Figure 2.15: Opportunity Areas—Quartz Hill                                                 | 31 |
| Figure 2.16: Opportunity Areas—Roosevelt                                                   |    |
| Figure 2.17: Opportunity Areas—Sun Village                                                 |    |
| Figure 2.18: Coastal Islands Planning Area                                                 |    |
| Table 2.11: Coastal Islands Planning Area Population and Housing, 2010                     |    |
| Table 2.12: Unincorporated Costal Islands Planning Area, Race and Ethnicity, 2010          |    |
| Figure 2.19: East San Gabriel Valley Planning Area                                         |    |
| Table 2.13: East San Gabriel Valley Planning Area Population and Housing, 2010             |    |
| Table 2.14: Unincorporated East San Gabriel Valley Planning Area, Race and Ethnicity, 2010 |    |
| Figure 2.20: Opportunity Area—Avocado Heights                                              |    |
| Figure 2.21: Opportunity Area—Avocado Fieigrits                                            |    |
| Figure 2.22: Opportunity Area—Criatter Oak                                                 |    |
| Figure 2.23: Gateway Planning Area                                                         |    |
| Table 2.15: Gateway Planning Area Population and Housing, 2010                             |    |
| Table 2.16: Unincorporated Gateway Planning Area, Race and Ethnicity, 2010                 |    |
| Figure 2.24: Opportunity Areas—Rancho Dominguez                                            |    |
| Figure 2.25: Opportunity Areas—Rancho Dominguez                                            |    |
|                                                                                            |    |
| Figure 2.26: Metro Planning Area                                                           |    |
|                                                                                            |    |
| Table 2.18: Unincorporated Metro Planning Area, Race and Ethnicity, 2010                   |    |
| Figure 2.27: Opportunity Areas—East Los Angeles                                            |    |
| Figure 2.28: Opportunity Areas—East Rancho Dominguez                                       |    |
| Figure 2.29: Opportunity Areas —Florence-Firestone                                         |    |
| Figure 2.30: Opportunity Areas—Walnut Park                                                 |    |
| FIGURE 2.31. ODDURUNITY AREAS—VVEST AUTERIS-VVESTITIONI                                    | 42 |