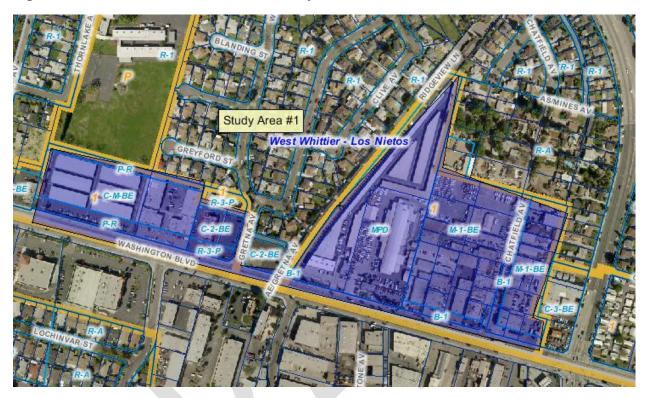

t Protection District

Correction Areas: Change the land use designation to Light Industrial (IL).

# **West Rancho Dominguez - Victoria**

Figure J.32: West Rancho Dominguez - Victoria Study Area 1





**Study Area 1**: West Rancho Dominguez-Victoria has a large industrial district with a variety of facilities, in varying degrees of usage and conditions. The size and density of the area, the large industrial parcels, and its proximity to adjacent industrial districts shows that the industrial area is viable and should be protected. There is one residential project in Study Area 1 that is surrounded by heavy and light industrial uses. Future projects of this nature should be restricted in this area.

## **West Whittier - Los Nietos**

Figure J.33: West Whittier - Los Nietos Study Area 1



**Study Area 1**: The industrial district in West Whittier–Los Nietos is fully utilized for industrial purposes. Across Washington Boulevard is another high-use industrial district. Residential uses surround the rest of Study Area 1. Rehabilitation could be beneficial for some structures, especially those near adjacent residential uses, and the industrial section between Chatfield Avenue and Sorenson Avenue has some residential pockets. The existing industrial uses are viable and are appropriate for the area. There are some plan and zone inconsistencies between the Category 1 (Low Residential Density) land use designation and the industrial zoning.

Recommendation: Employment Protection District

Correction Areas: Change land use designation to Light Industrial (IL)

Figure J.34: West Wh