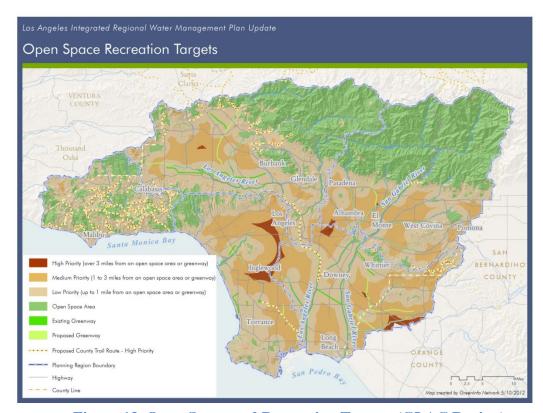

LAC Region and visitors from outside the region is tied to the planned Los Angeles County regional trail system. Completion of this system will require significant land and/or easement acquisition; therefore, the County trail system is also identified as high priority.

There also are other opportunities to accommodate local and area-wide recreation demand for resource lands. These opportunities are found in undeveloped but privately held parcels that, if in public ownership, would provide a direct link between the region's urban populations to existing regional resource lands, including those within the Santa Monica Mountains, the Angeles National Forest, and other regional-serving open space areas such as the Puente or San Jose Hills. No priority is proposed for these resource areas.





Figure 13. Open Space and Recreation Targets (GLAC Region)



### 7. OPEN SPACE AND ECOSYSTEM SERVICES

The benefits of open space lands within the region, whether in public or private ownership, are numerous. Evaluation of habitat and recreation benefits only as they are related to water management practices results in an isolated perspective that does not nearly demonstrate the full integration of societal benefits attributable to open space. Additionally, the physical benefits of open space are complemented with economic benefits that open space provides to those who live near open space lands and to entire communities. There are numerous models and studies that have demonstrated the economic values of open space preservation. The justification for the preservation and maintenance of