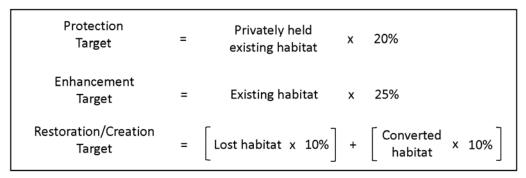

d habitats against the practical constraints of undertaking these projects. The general philosophy used to develop these targets was to establish targets that were challenging, yet reasonably attainable, for each subregion.

The restoration/creation habitat targets are based on the area of wetlands lost in each subregion. The historical extent of wetlands in the region (derived from Rairdan 1998; more detail about this data source is provided in Appendix A) is shown in Figure 6 (see Appendices G-K for subregional maps).

Protection and enhancement targets are based on the current extent of wetlands (derived from the National Wetlands Inventory (NWI); more detail about this data source is provided in Appendix A), shown in Figure 7 (Appendices G-K provide information for the subregions).





Figure 5. Summary of Approach to Calculating Wetland Habitat Targets



Figure 6. Historical and Current Wetlands (Rairdan) (GLAC Region, except NSMB Subregion)





Figure 7. Current Wetlands (NWI) (GLAC Region)



# 4.2.1.3 Habitat Targets

Table 4 below provides a breakdown of the subregional wetland targets.

**Table 4. New Wetland Habitat Targets** 

|                                          | m: 1 1     | <b>5</b> 1 . | <b>D</b> : . | 9.11      |
|------------------------------------------|------------|--------------|--------------|-----------|
|                                          | Tidal      | Freshwater   | Riparian     | Subtotal  |
|                                          | Wetland    | Wetland      | (Riverine)   | for       |
|