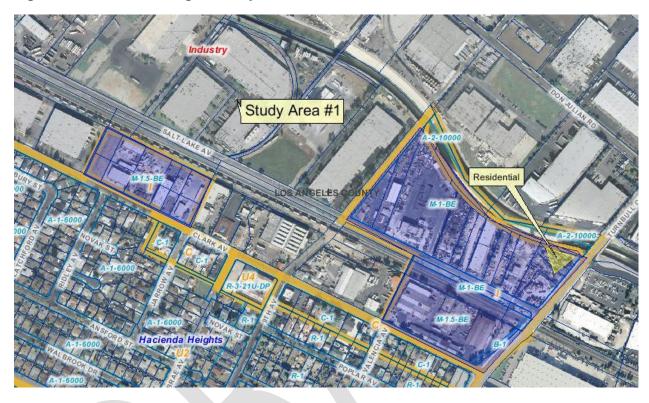

aracterized by auto dismantling and metal scrapping businesses. Incentives for redevelopment and rehabilitation of the industrial parcels in Study Area 3b are recommended.

Figure J.14: Florence-Firestone Study Area 4



Figure J.15: Florence-Firestone Study Area 5



**Study Areas 4 and 5**: Study Areas 4 and 5 lie along the metro Blue Line transit corridor, and both are adjacent to parks and residential uses. The majority of uses in the Study Areas are industrial or commercial-manufacturing related. However, due to their proximity to transit, existing residential uses, and TODs, it is recommended that opportunities for transition to mixed-uses and other higher potential uses be explored.

Recommendation: Flex Districts

# **Hacienda Heights**

Figure J.16: Hacienda Heights Study Area 1



**Study Area 1**: Hacienda Heights has one industrial area that lies adjacent to heavily industrialized districts in the City of Industry to the north. To the south of Study Area 1 lies a strip of neighborhood commercial uses that is backed by residential neighborhoods. The Hacienda Heights industrial parcels are being fully utilized for industrial purposes, except for a few residential properties in the northeast corner of the area. These parcels should remain industrially zoned.

#### Lennox

Figure J.17: Lennox Study Area 1



**Study Area 1**: Lennox has one long industrial area that is separated from the rest of the community by Interstate-405. It lies adjacent to other highly industrialized uses that are directly adjacent to LAX. The northern portion of Study Area 1 contains one la