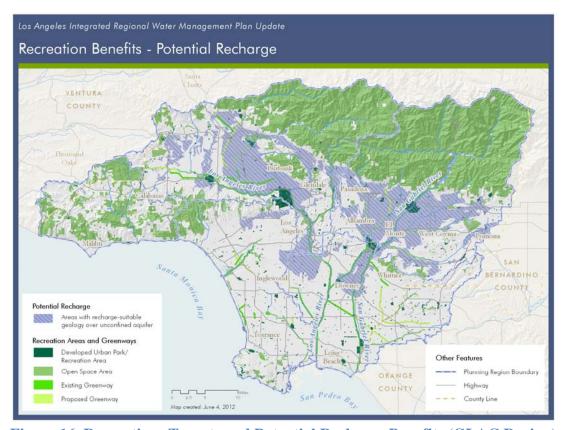

Monica Bay                     | -                                               | -          | -      |  |
| Upper Los Angeles River                    | 2,000                                           | 19,000     | 21,000 |  |
| Upper San Gabriel and Rio Hondo            | 3,000                                           | 15,000     | 18,000 |  |
| Lower San Gabriel and Los Angeles<br>River | 1,000                                           | 5,000      | 6,000  |  |
| South Santa Monica Bay                     | -                                               | 2,000      | 2,000  |  |
| Greater Los Angeles County                 | 6,000                                           | 41,000     | 47,000 |  |





Figure 15. Habitat Targets and Potential Recharge Benefits (GLAC Region)





Figure 16. Recreations Targets and Potential Recharge Benefits (GLAC Region)

# 8.2 **Stormwater Quality**

Results show that there is a potential to create 21,000 AF of storage for water quality purposes, out of a target of 57,000 AF of storage throughout the GLAC Region if the target habitat and recreation lands are developed and/or enhanced with BMPs (Table 15).



**Table 15. Potential Stormwater Quality Benefits from Open Space Projects** 

|                                            | Potential Capture Capacity (AF/yr) |            |        |  |
|--------------------------------------------|------------------------------------|------------|--------|--|
|                                            | Habitat                            | Recreation | Total  |  |
| North Santa Monica