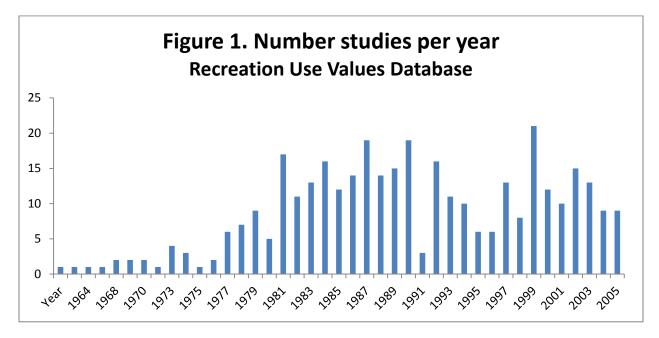

ase does not contain information on marginal values for changes in site quality or condition. The database is currently offered as an Excel workbook containing the database and coding protocols. It is currently sorted by primary activity by region—of course, you may download and sort it however you wish. The bibliography cross-references the database via the document code.

An overview of the database is provided below, including distributions of estimates and studies, and mean values by activity type by region.

Figures 1 and 2 display the distribution of the number of studies and number of estimates per year, respectively. The spikes in the number of estimates correspond with the estimates provided from U.S. Fish and Wildlife's National Surveys on fishing, hunting and wildlife viewing.





Figure 3 segregates the number of estimates by primary activity type. The spikes in number of estimates for freshwater fishing, big game hunting, and wildlife viewing coincide with the U.S. Fish and Wildlife's National Survey.



Figure 4 shows the distribution of consumer surplus estimates (CS per person per activity day in 2010 USD) (mean = 59.60 per person per day; se = 1.3; n = 2703).



Figure 5 shows the mean consumer surplus (\$CS) per person per day by primary activity type (aggregate mean = \$59.60 per person per day, 2010 USD). The high mean value for mountain biking may be due to limited research on high profile mountain biking sites, along with the largest standard error among activity types reported (see Table 1). Saltwater fishing and nonmotorized boating have higher mean