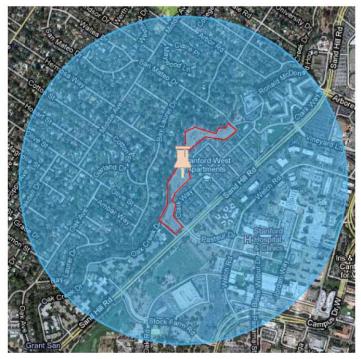

**Ineligible point:** In the top example, the project site is not eligible for a grant award due to more than 3 park acres per 1,000 people <u>and</u> median household income above \$47,330. **Competitive point:** In the bottom example, the acreage drops to 0 per 1,000 residents. The median household income also drops significantly. The push pin placement below makes the project site eligible, and more competitive, than the above example.

**Type of Project example C:** The "Project site" is the improvement of an existing park (green overlay).

**Ineligible point:** In the top example, the project site is not eligible for a grant award due to more than 3 park acres per 1,000 people <u>and</u> median household income above \$47,330. **Competitive point:** In the bottom example, the acreage drops to 2.19 per 1,000 residents. The median household income also drops. The push pin placement below makes the project site eligible.