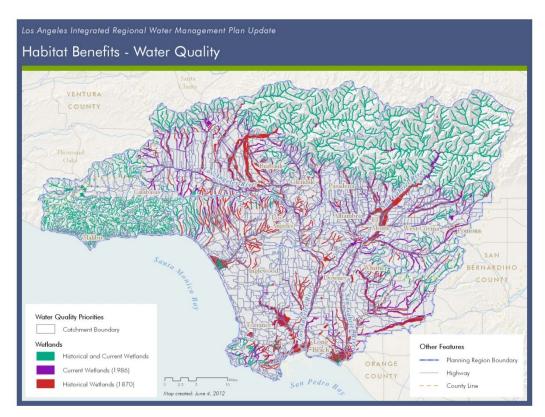

---------|------------|--------|--|
|                                            | Habitat                            | Recreation | Total  |  |
| North Santa Monica Bay                     | 200                                | 200        | 400    |  |
| Upper Los Angeles River                    | 600                                | 3,900      | 4,500  |  |
| Upper San Gabriel and Rio Hondo            | 900                                | 2,600      | 3,500  |  |
| Lower San Gabriel and Los Angeles<br>River | 1,100                              | 4,400      | 5,500  |  |
| South Santa Monica Bay                     | 800                                | 6,400      | 7,200  |  |
| <b>Greater Los Angeles County</b>          | 3,600                              | 17,000     | 21,000 |  |



Figure 17. Habitat Targets and Stormwater Quality Benefits (GLAC Region)





Figure 18. Recreation Targets and Stormwater Quality Benefits (GLAC Region)



### 9. POTENTIAL CLIMATE BENEFITS OF OPEN SPACE PROJECTS

## 9.1 Projected Impacts of Climate Change

The effects of climate change are wide-reaching and must be incorporated into long-term planning efforts. According to California Climate Change Center's 2006 Summary Report on California's Changing Climate (Luers et al. 2006) temperatures are expected to rise substantially over the next century. Scientific models, based on the level of greenhouse gas (GHG) emissions, project three different climatic scenarios for California. Under the lower GHG emission scenario, temperature is anticipated to rise between 3 and 5.5°F. The medium GHG