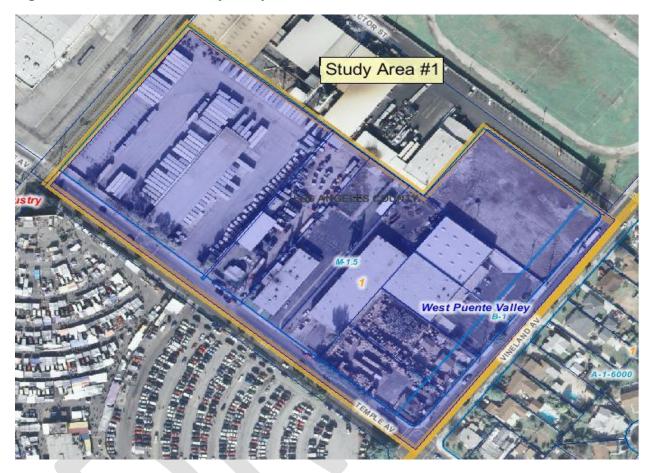

### **List of Tables and Figures**

| Table 1.1 Recent General Plan Community and Stakeholder Outreach                           | 18 |
|--------------------------------------------------------------------------------------------|----|
| Figure 2.1: Regional Location of Los Angeles County                                        | 20 |
| Table 2.1: Los Angeles County Distribution of Land Area                                    | 21 |
| Figure 2.2: Los Angeles County Unincorporated Areas                                        | 21 |
| Figure 2.3: Los Angeles County Supervisorial Districts                                     |    |
| Table 2.2 Population for the SCAG Region, County, 2000 and 2010                            | 22 |
| Table 2.3: Los Angeles County Population, 2000 and 2010                                    | 23 |
| Table 2.4: Unincorporated Los Angeles County, Race and Ethnicity, 2010                     | 23 |
| Table 2.5: Los Angeles County Population Projections                                       |    |
| Table 2.6: Los Angeles County Household Projections                                        |    |
| Table 2.7: Los Angeles County Employment Projections                                       |    |
| Figure 2.4 Planning Areas Framework                                                        | 25 |
| Figure 2.5: Relationship of General Plan to Community-Based Plans                          | 26 |
| Table 2.8: Opportunity Area Typologies                                                     | 28 |
| Figure 2.6: Antelope Valley Planning Area                                                  |    |
| Table 2.9: Antelope Valley Planning Area Population and Housing, 2010                      |    |
| Table 2.10: Unincorporated Antelope Valley Planning Area, Race and Ethnicity,2010          |    |
| Figure 2.7: Opportunity Areas—Acton                                                        |    |
| Figure 2.8: Opportunity Areas—Antelope Acres                                               |    |
| Figure 2.9: Opportunity Areas—Gorman                                                       | 31 |
| Figure 2.10: Opportunity Areas—Lake Hughes                                                 |    |
| Figure 2.11: Opportunity Areas—Lake Los Angeles                                            |    |
| Figure 2.12: Opportunity Areas—Leona Valley                                                |    |
| Figure 2.13: Opportunity Areas—Littlerock                                                  |    |
| Figure 2.14: Opportunity Areas—Pearblossom                                                 |    |
| Figure 2.15: Opportunity Areas—Quartz Hill                                                 | 31 |
| Figure 2.16: Opportunity Areas—Roosevelt                                                   |    |
| Figure 2.17: Opportunity Areas—Sun Village                                                 |    |
| Figure 2.18: Coastal Islands Planning Area                                                 |    |
| Table 2.11: Coastal Islands Planning Area Population and Housing, 2010                     |    |
| Table 2.12: Unincorporated Costal Islands Planning Area, Race and Ethnicity, 2010          |    |
| Figure 2.19: East San Gabriel Valley Planning Area                                         |    |
| Table 2.13: East San Gabriel Valley Planning Area Population and Housing, 2010             |    |
| Table 2.14: Unincorporated East San Gabriel Valley Planning Area, Race and Ethnicity, 2010 |    |
| Figure 2.20: Opportunity Area—Avocado Heights                                              |    |
| Figure 2.21: Opportunity Area—Avocado Fieigrits                                            |    |
| Figure 2.22: Opportunity Area—Criatter Oak                                                 |    |
| Figure 2.23: Gateway Planning Area                                                         |    |
| Table 2.15: Gateway Planning Area Population and Housing, 2010                             |    |
| Table 2.16: Unincorporated Gateway Planning Area, Race and Ethnicity, 2010                 |    |
| Figure 2.24: Opportunity Areas—Rancho Dominguez                                            |    |
| Figure 2.25: Opportunity Areas—Rancho Dominguez                                            |    |
|                                                                                            |    |
| Figure 2.26: Metro Planning Area                                                           |    |
|                                                                                            |    |
| Table 2.18: Unincorporated Metro Planning Area, Race and Ethnicity, 2010                   |    |
| Figure 2.27: Opportunity Areas—East Los Angeles                                            |    |
| Figure 2.28: Opportunity Areas—East Rancho Dominguez                                       |    |
| Figure 2.29: Opportunity Areas —Florence-Firestone                                         |    |
| Figure 2.30: Opportunity Areas—Walnut Park                                                 |    |
| FIGURE 2.31. ODDURUNITY AREAS—VVEST AUTERIS-VVESTITIONI                                    | 42 |