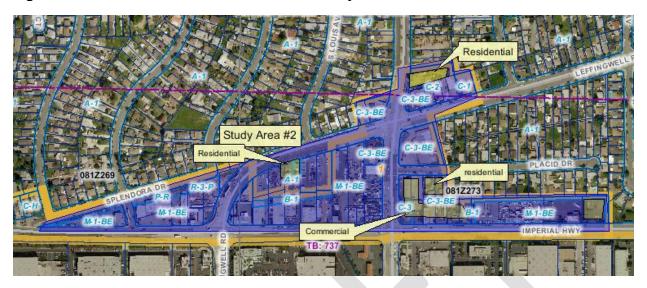

e parcels in Study Area 2 are high-use, valuable industrial lands that are well-buffered from adjacent residential uses.

## **South Whittier - Sunshine Acres**

Figure J.24: South Whittier - Sunshine Acres Study Area 1



**Study Area 1:** Study Area 1 is an industrial district that is located at the intersection of Florence/Mill Avenues and Telegraph Road and is surrounded by residential and commercial uses on all sides. The majority of parcels in Study Area 1 have already been converted to commercial or commercial/office uses. The land use designation of Category 1 (Low Density Residential) is also inconsistent with the M-1 (Light Manufacturing) zoning designation.

Correction Areas: Change land use designations to commercial.

Figure J.25: South Whittier - Sunshine Acres Study Area 2



Study Area 2: Study Area 2 in South Whittier—Sunshine Acres is located along the Imperial Highway and lies directly north of high-use industrial parcels in the City of Santa Fe Springs. Residential uses and a few commercial parcels lie within Study Area 2, and to the north, northeast and northwest of Study Area 2. There are inconsistencies between the Category 1 land use designation (Low Density Residential) and many of the parcels zoned M-1 (Light Manufacturing). There is a mix of light industrial uses and auto related businesses on the M-1 and commercially-zoned parcels, and their proximity to the large-scale industrial uses to the south demonstrate the viability of the industrial land. It is recommended that the industrial uses be supported, and efforts be made to rehabilitate these p