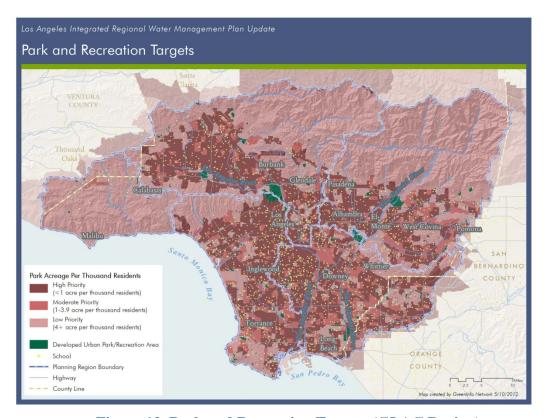

existing school sites and developed park and recreation areas).

A number of additional factors need to be considered during the process to implement these targets. These factors are largely based on the type of facility being developed. For neighborhood or community parks that provide active and/or passive recreation, the order of priority should be as follows:

- High Priority: projects within urban areas with less than 1 acre of available park and recreation area per 1,000 population.
- Moderate Priority: projects within urban areas with between 1 to 3.9 acres of available park and recreation area per 1,000 population.
- Low Priority: projects within urban areas with greater than 4 acres of available park and recreation area per 1,000 population.

Recreation targets are for year 2035.



Figure 12. Park and Recreation Targets (GLAC Region)



Table 12 presents targets for the GLAC Region for protecting and developing open space areas for public recreation. These targets provided needed open space areas for public recreation. These targets are based on current and projected (2035) populations.

Table 12. New Recreation Targets for Open Space Areas for Existing Populations

| GLAC Region                                   | Existing Open Space Lands Available for Recreation (1) (acres) | Existing Population / Projected Population(2) | Standards (3) (acres)   | Targets (acres)  |
|-----------------------------------------------|----------------------------------------------------------------|-----------------------------------------------|-------------------------|----------