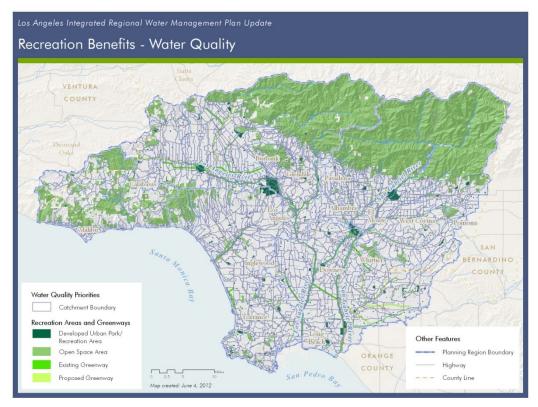

| Habitat                            | Recreation | Total  |  |
| North Santa Monica Bay                     | 200                                | 200        | 400    |  |
| Upper Los Angeles River                    | 600                                | 3,900      | 4,500  |  |
| Upper San Gabriel and Rio Hondo            | 900                                | 2,600      | 3,500  |  |
| Lower San Gabriel and Los Angeles<br>River | 1,100                              | 4,400      | 5,500  |  |
| South Santa Monica Bay                     | 800                                | 6,400      | 7,200  |  |
| <b>Greater Los Angeles County</b>          | 3,600                              | 17,000     | 21,000 |  |



Figure 17. Habitat Targets and Stormwater Quality Benefits (GLAC Region)





Figure 18. Recreation Targets and Stormwater Quality Benefits (GLAC Region)



### 9. POTENTIAL CLIMATE BENEFITS OF OPEN SPACE PROJECTS

## 9.1 Projected Impacts of Climate Change

The effects of climate change are wide-reaching and must be incorporated into long-term planning efforts. According to California Climate Change Center's 2006 Summary Report on California's Changing Climate (Luers et al. 2006) temperatures are expected to rise substantially over the next century. Scientific models, based on the level of greenhouse gas (GHG) emissions, project three different climatic scenarios for California. Under the lower GHG emission scenario, temperature is anticipated to rise between 3 and 5.5°F. The medium GHG emission scenario anticipates a rise in temperature between 5.5 and 8°F. The