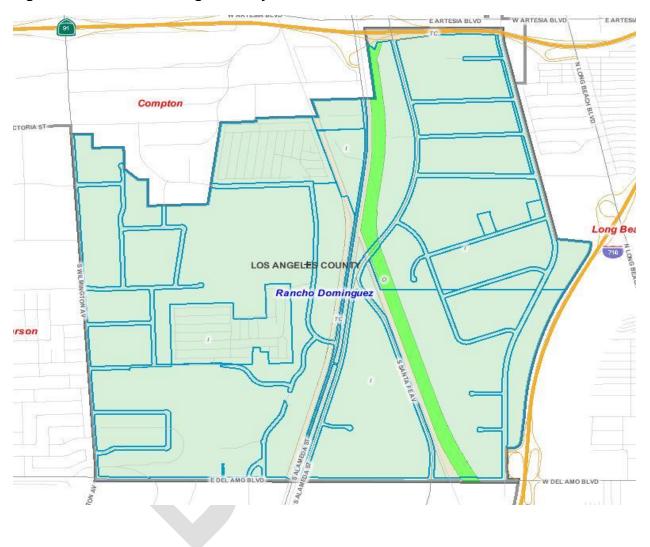

### **List of Tables and Figures**

| Table 1.1 Recent General Plan Community and Stakeholder Outreach                           | 18 |
|--------------------------------------------------------------------------------------------|----|
| Figure 2.1: Regional Location of Los Angeles County                                        | 20 |
| Table 2.1: Los Angeles County Distribution of Land Area                                    | 21 |
| Figure 2.2: Los Angeles County Unincorporated Areas                                        | 21 |
| Figure 2.3: Los Angeles County Supervisorial Districts                                     |    |
| Table 2.2 Population for the SCAG Region, County, 2000 and 2010                            | 22 |
| Table 2.3: Los Angeles County Population, 2000 and 2010                                    | 23 |
| Table 2.4: Unincorporated Los Angeles County, Race and Ethnicity, 2010                     | 23 |
| Table 2.5: Los Angeles County Population Projections                                       |    |
| Table 2.6: Los Angeles County Household Projections                                        |    |
| Table 2.7: Los Angeles County Employment Projections                                       |    |
| Figure 2.4 Planning Areas Framework                                                        | 25 |
| Figure 2.5: Relationship of General Plan to Community-Based Plans                          | 26 |
| Table 2.8: Opportunity Area Typologies                                                     | 28 |
| Figure 2.6: Antelope Valley Planning Area                                                  |    |
| Table 2.9: Antelope Valley Planning Area Population and Housing, 2010                      |    |
| Table 2.10: Unincorporated Antelope Valley Planning Area, Race and Ethnicity,2010          |    |
| Figure 2.7: Opportunity Areas—Acton                                                        |    |
| Figure 2.8: Opportunity Areas—Antelope Acres                                               |    |
| Figure 2.9: Opportunity Areas—Gorman                                                       | 31 |
| Figure 2.10: Opportunity Areas—Lake Hughes                                                 |    |
| Figure 2.11: Opportunity Areas—Lake Los Angeles                                            |    |
| Figure 2.12: Opportunity Areas—Leona Valley                                                |    |
| Figure 2.13: Opportunity Areas—Littlerock                                                  |    |
| Figure 2.14: Opportunity Areas—Pearblossom                                                 |    |
| Figure 2.15: Opportunity Areas—Quartz Hill                                                 | 31 |
| Figure 2.16: Opportunity Areas—Roosevelt                                                   |    |
| Figure 2.17: Opportunity Areas—Sun Village                                                 |    |
| Figure 2.18: Coastal Islands Planning Area                                                 |    |
| Table 2.11: Coastal Islands Planning Area Population and Housing, 2010                     |    |
| Table 2.12: Unincorporated Costal Islands Planning Area, Race and Ethnicity, 2010          |    |
| Figure 2.19: East San Gabriel Valley Planning Area                                         |    |
| Table 2.13: East San Gabriel Valley Planning Area Population and Housing, 2010             |    |
| Table 2.14: Unincorporated East San Gabriel Valley Planning Area, Race and Ethnicity, 2010 |    |
| Figure 2.20: Opportunity Area—Avocado Heights                                              |    |
| Figure 2.21: Opportunity Area—Avocado Fieigrits                                            |    |
| Figure 2.22: Opportunity Area—Criatter Oak                                                 |    |
| Figure 2.23: Gateway Planning Area                                                         |    |
| Table 2.15: Gateway Planning Area Population and Housing, 2010                             |    |
| Table 2.16: Unincorporated Gateway Planning Area, Race and Ethnicity, 2010                 |    |
| Figure 2.24: Opportunity Areas—Rancho Dominguez                                            |    |
| Figure 2.25: Opportunity Areas—Rancho Dominguez                                            |    |
|                                                                                            |    |
| Figure 2.26: Metro Planning Area                                                           |    |
|                                                                                            |    |
| Table 2.18: Unincorporated Metro Planning Area, Race and Ethnicity, 2010                   |    |
| Figure 2.27: Opportunity Areas—East Los Angeles                                            |    |
| Figure 2.28: Opportunity Areas—East Rancho Dominguez                                       |    |
| Figure 2.29: Opportunity Areas —Florence-Firestone                                         |    |
| Figure 2.30: Opportunity Areas—Walnut Park                                                 |    |
| FIGURE 2.31. ODDURUNITY AREAS—VVEST AUTERIS-VVESTITIONI                                    | 42 |