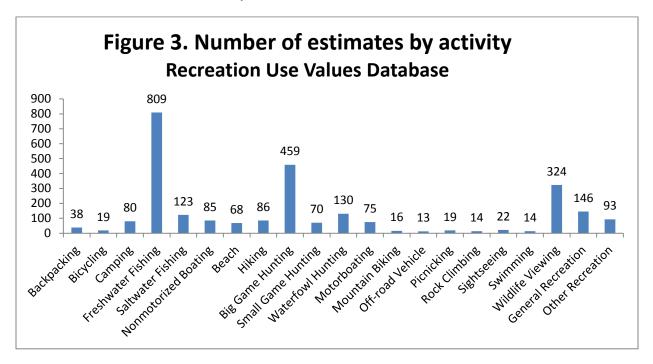

ivity by region—of course, you may download and sort it however you wish. The bibliography cross-references the database via the document code.

An overview of the database is provided below, including distributions of estimates and studies, and mean values by activity type by region.

Figures 1 and 2 display the distribution of the number of studies and number of estimates per year, respectively. The spikes in the number of estimates correspond with the estimates provided from U.S. Fish and Wildlife's National Surveys on fishing, hunting and wildlife viewing.





Figure 3 segregates the number of estimates by primary activity type. The spikes in number of estimates for freshwater fishing, big game hunting, and wildlife viewing coincide with the U.S. Fish and Wildlife's National Survey.



Figure 4 shows the distribution of consumer surplus estimates (CS per person per activity day in 2010 USD) (mean = 59.60 per person per day; se = 1.3; n = 2703).



Figure 5 shows the mean consumer surplus (\$CS) per person per day by primary activity type (aggregate mean = \$59.60 per person per day, 2010 USD). The high mean value for mountain biking may be due to limited research on high profile mountain biking sites, along with the largest standard error among activity types reported (see Table 1). Saltwater fishing and nonmotorized boating have higher mean estimates than other activities; although with relatively larger standard errors (see Table 1). Backpacking and camping have lower mean estimates per person per day, but are similar when aggregated up to multiple day trips typical