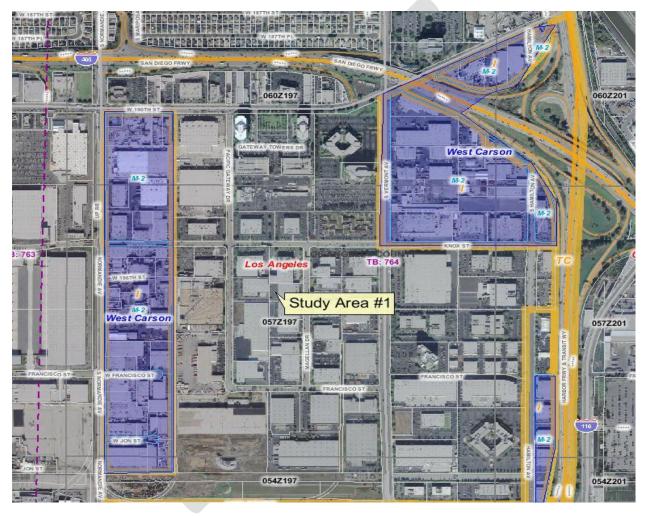

### **List of Tables and Figures**

| Table 1.1 Recent General Plan Community and Stakeholder Outreach                           | 18 |
|--------------------------------------------------------------------------------------------|----|
| Figure 2.1: Regional Location of Los Angeles County                                        | 20 |
| Table 2.1: Los Angeles County Distribution of Land Area                                    | 21 |
| Figure 2.2: Los Angeles County Unincorporated Areas                                        | 21 |
| Figure 2.3: Los Angeles County Supervisorial Districts                                     |    |
| Table 2.2 Population for the SCAG Region, County, 2000 and 2010                            | 22 |
| Table 2.3: Los Angeles County Population, 2000 and 2010                                    | 23 |
| Table 2.4: Unincorporated Los Angeles County, Race and Ethnicity, 2010                     | 23 |
| Table 2.5: Los Angeles County Population Projections                                       |    |
| Table 2.6: Los Angeles County Household Projections                                        |    |
| Table 2.7: Los Angeles County Employment Projections                                       |    |
| Figure 2.4 Planning Areas Framework                                                        | 25 |
| Figure 2.5: Relationship of General Plan to Community-Based Plans                          | 26 |
| Table 2.8: Opportunity Area Typologies                                                     | 28 |
| Figure 2.6: Antelope Valley Planning Area                                                  |    |
| Table 2.9: Antelope Valley Planning Area Population and Housing, 2010                      |    |
| Table 2.10: Unincorporated Antelope Valley Planning Area, Race and Ethnicity,2010          |    |
| Figure 2.7: Opportunity Areas—Acton                                                        |    |
| Figure 2.8: Opportunity Areas—Antelope Acres                                               |    |
| Figure 2.9: Opportunity Areas—Gorman                                                       | 31 |
| Figure 2.10: Opportunity Areas—Lake Hughes                                                 |    |
| Figure 2.11: Opportunity Areas—Lake Los Angeles                                            |    |
| Figure 2.12: Opportunity Areas—Leona Valley                                                |    |
| Figure 2.13: Opportunity Areas—Littlerock                                                  |    |
| Figure 2.14: Opportunity Areas—Pearblossom                                                 |    |
| Figure 2.15: Opportunity Areas—Quartz Hill                                                 | 31 |
| Figure 2.16: Opportunity Areas—Roosevelt                                                   |    |
| Figure 2.17: Opportunity Areas—Sun Village                                                 |    |
| Figure 2.18: Coastal Islands Planning Area                                                 |    |
| Table 2.11: Coastal Islands Planning Area Population and Housing, 2010                     |    |
| Table 2.12: Unincorporated Costal Islands Planning Area, Race and Ethnicity, 2010          |    |
| Figure 2.19: East San Gabriel Valley Planning Area                                         |    |
| Table 2.13: East San Gabriel Valley Planning Area Population and Housing, 2010             |    |
| Table 2.14: Unincorporated East San Gabriel Valley Planning Area, Race and Ethnicity, 2010 |    |
| Figure 2.20: Opportunity Area—Avocado Heights                                              |    |
| Figure 2.21: Opportunity Area—Avocado Fieigrits                                            |    |
| Figure 2.22: Opportunity Area—Criatter Oak                                                 |    |
| Figure 2.23: Gateway Planning Area                                                         |    |
| Table 2.15: Gateway Planning Area Population and Housing, 2010                             |    |
| Table 2.16: Unincorporated Gateway Planning Area, Race and Ethnicity, 2010                 |    |
| Figure 2.24: Opportunity Areas—Rancho Dominguez                                            |    |
| Figure 2.25: Opportunity Areas—Rancho Dominguez                                            |    |
|                                                                                            |    |
| Figure 2.26: Metro Planning Area                                                           |    |
|                                                                                            |    |
| Table 2.18: Unincorporated Metro Planning Area, Race and Ethnicity, 2010                   |    |
| Figure 2.27: Opportunity Areas—East Los Angeles                                            |    |
| Figure 2.28: Opportunity Areas—East Rancho Dominguez                                       |    |
| Figure 2.29: Opportunity Areas —Florence-Firestone                                         |    |
| Figure 2.30: Opportunity Areas—Walnut Park                                                 |    |
| FIGURE 2.31. ODDURUNITY AREAS—VVEST AUTERIS-VVESTITIONI                                    | 42 |