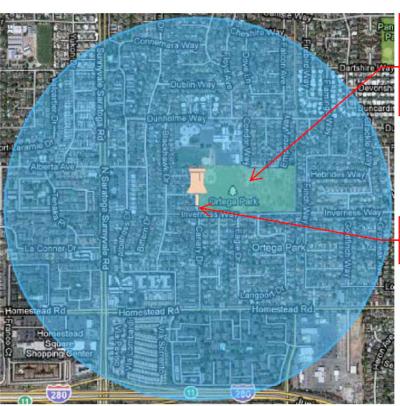

**Type of Project example C:** The "Project site" is the improvement of an existing park (green overlay).

**Ineligible point:** In the top example, the project site is not eligible for a grant award due to more than 3 park acres per 1,000 people <u>and</u> median household income above \$47,330. **Competitive point:** In the bottom example, the acreage drops to 2.19 per 1,000 residents. The median household income also drops. The push pin placement below makes the project site eligible.