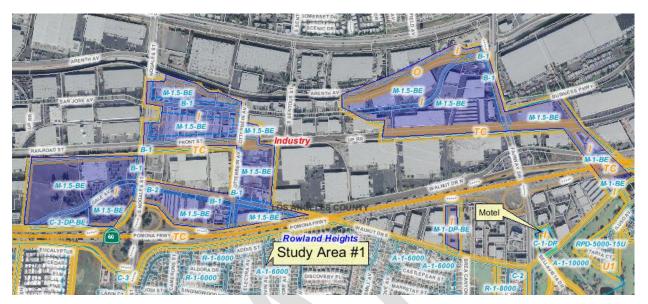

### **List of Tables and Figures**

| Table 1.1 Recent General Plan Community and Stakeholder Outreach                           | 18 |
|--------------------------------------------------------------------------------------------|----|
| Figure 2.1: Regional Location of Los Angeles County                                        | 20 |
| Table 2.1: Los Angeles County Distribution of Land Area                                    | 21 |
| Figure 2.2: Los Angeles County Unincorporated Areas                                        | 21 |
| Figure 2.3: Los Angeles County Supervisorial Districts                                     |    |
| Table 2.2 Population for the SCAG Region, County, 2000 and 2010                            | 22 |
| Table 2.3: Los Angeles County Population, 2000 and 2010                                    | 23 |
| Table 2.4: Unincorporated Los Angeles County, Race and Ethnicity, 2010                     | 23 |
| Table 2.5: Los Angeles County Population Projections                                       |    |
| Table 2.6: Los Angeles County Household Projections                                        |    |
| Table 2.7: Los Angeles County Employment Projections                                       |    |
| Figure 2.4 Planning Areas Framework                                                        | 25 |
| Figure 2.5: Relationship of General Plan to Community-Based Plans                          | 26 |
| Table 2.8: Opportunity Area Typologies                                                     | 28 |
| Figure 2.6: Antelope Valley Planning Area                                                  |    |
| Table 2.9: Antelope Valley Planning Area Population and Housing, 2010                      |    |
| Table 2.10: Unincorporated Antelope Valley Planning Area, Race and Ethnicity,2010          |    |
| Figure 2.7: Opportunity Areas—Acton                                                        |    |
| Figure 2.8: Opportunity Areas—Antelope Acres                                               |    |
| Figure 2.9: Opportunity Areas—Gorman                                                       | 31 |
| Figure 2.10: Opportunity Areas—Lake Hughes                                                 |    |
| Figure 2.11: Opportunity Areas—Lake Los Angeles                                            |    |
| Figure 2.12: Opportunity Areas—Leona Valley                                                |    |
| Figure 2.13: Opportunity Areas—Littlerock                                                  |    |
| Figure 2.14: Opportunity Areas—Pearblossom                                                 |    |
| Figure 2.15: Opportunity Areas—Quartz Hill                                                 | 31 |
| Figure 2.16: Opportunity Areas—Roosevelt                                                   |    |
| Figure 2.17: Opportunity Areas—Sun Village                                                 |    |
| Figure 2.18: Coastal Islands Planning Area                                                 |    |
| Table 2.11: Coastal Islands Planning Area Population and Housing, 2010                     |    |
| Table 2.12: Unincorporated Costal Islands Planning Area, Race and Ethnicity, 2010          |    |
| Figure 2.19: East San Gabriel Valley Planning Area                                         |    |
| Table 2.13: East San Gabriel Valley Planning Area Population and Housing, 2010             |    |
| Table 2.14: Unincorporated East San Gabriel Valley Planning Area, Race and Ethnicity, 2010 |    |
| Figure 2.20: Opportunity Area—Avocado Heights                                              |    |
| Figure 2.21: Opportunity Area—Avocado Fieigrits                                            |    |
| Figure 2.22: Opportunity Area—Criatter Oak                                                 |    |
| Figure 2.23: Gateway Planning Area                                                         |    |
| Table 2.15: Gateway Planning Area Population and Housing, 2010                             |    |
| Table 2.16: Unincorporated Gateway Planning Area, Race and Ethnicity, 2010                 |    |
| Figure 2.24: Opportunity Areas—Rancho Dominguez                                            |    |
| Figure 2.25: Opportunity Areas—Rancho Dominguez                                            |    |
|                                                                                            |    |
| Figure 2.26: Metro Planning Area                                                           |    |
|                                                                                            |    |
| Table 2.18: Unincorporated Metro Planning Area, Race and Ethnicity, 2010                   |    |
| Figure 2.27: Opportunity Areas—East Los Angeles                                            |    |
| Figure 2.28: Opportunity Areas—East Rancho Dominguez                                       |    |
| Figure 2.29: Opportunity Areas —Florence-Firestone                                         |    |
| Figure 2.30: Opportunity Areas—Walnut Park                                                 |    |
| FIGURE 2.31. ODDURUNITY AREAS—VVEST AUTERIS-VVESTITIONI                                    | 42 |