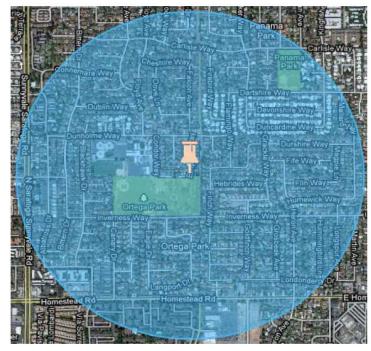

### If you are searching for a community or have a predetermined project site that does not have a street address:

- 1. Enter the nearest city and "CA" in the "type project address" box. Example: Sunnyvale, CA
- 2. Click on "GO", which is a tab to the right of the "type project address" box.
- 3. The Community Fact Finder will display a satellite view with a light blue circle showing the ½ mile radius.
- 4. To zoom the satellite view in or out, move the hand cursor to the zoom bar. Left click the mouse and drag it up or down the zoom bar. Release the left clicker once you select the zoom level on the bar.
- 5. To move the satellite view to other parts of the community, left click your mouse and drag the hand cursor  $^{\circ}$  to a desired location.
- 6. Once the hand cursor  $\lozenge$  is pointing to a selected site, click the left side of your mouse. This will move the ½ mile radius to the selected site.

### The ½ mile radius starting point:

When you move the hand cursor  $^{lacktriangle}$  and click on the left side of your mouse, a

push pin will appear.

The push pin is needle tip is inserted at the starting point of the ½ mile radius.

Green overlay: Parcel information from Local, State & Federal agencies stored in California's Protected Area Database.

Needle tip is origin of 1/2 mile radius