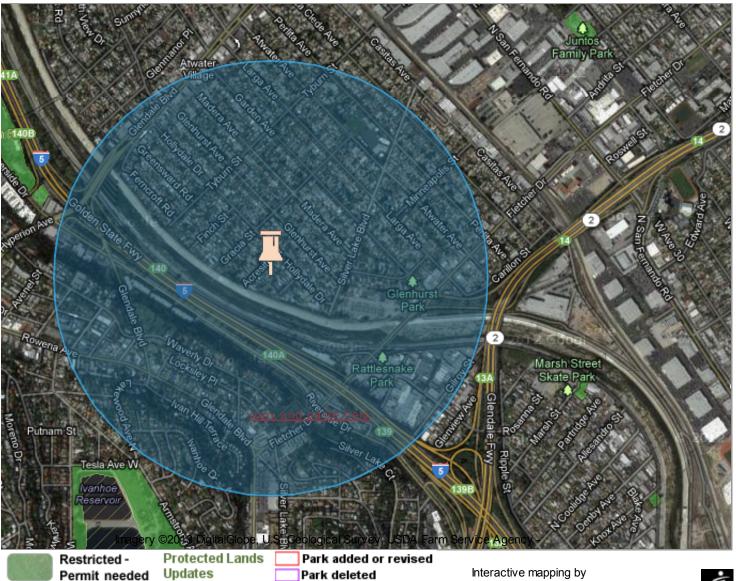

### If you are searching for a community or have a predetermined project site that does not have a street address:

- 1. Enter the nearest city and "CA" in the "type project address" box. Example: Sunnyvale, CA
- 2. Click on "GO", which is a tab to the right of the "type project address" box.
- 3. The Community Fact Finder will display a satellite view with a light blue circle showing the ½ mile radius.
- 4. To zoom the satellite view in or out, move the hand cursor to the zoom bar. Left click the mouse and drag it up or down the zoom bar. Release the left clicker once you select the zoom level on the bar.
- 5. To move the satellite view to other parts of the community, left click your mouse and drag the hand cursor  $^{\circ}$  to a desired location.
- 6. Once the hand cursor  $\lozenge$  is pointing to a selected site, click the left side of your mouse. This will move the ½ mile radius to the selected site.

### The ½ mile radius starting point:

When you move the hand cursor  $^{lacktriangle}$  and click on the left side of your mouse, a

push pin will appear.

The push pin is needle tip is inserted at the starting point of the ½ mile radius.

Green overlay: Parcel information from Local, State & Federal agencies stored in California's Protected Area Database.

Needle tip is origin of 1/2 mile radius