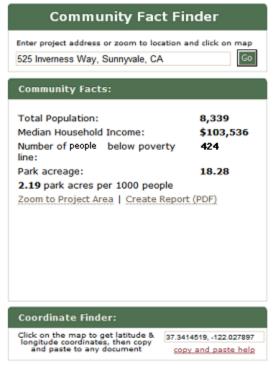

**Type of Project example C:** The "Project site" is the improvement of an existing park (green overlay).

**Ineligible point:** In the top example, the project site is not eligible for a grant award due to more than 3 park acres per 1,000 people <u>and</u> median household income above \$47,330. **Competitive point:** In the bottom example, the acreage drops to 2.19 per 1,000 residents. The median household income also drops. The push pin placement below makes the project site eligible.

### If you have a predetermined project site with a street address:

- 1. Enter the project site address in the "type project address" box.
  - Example Address: 525 Inverness Way, Sunnyvale, CA 94087
- 2. Include the state and zip code when entering the address
- 3. Click on "GO", which is a tab to the right of the "type project address" box.
- 4. The Fact Finder will display a satellite view with a light blue circle showing the ½ mile radius.