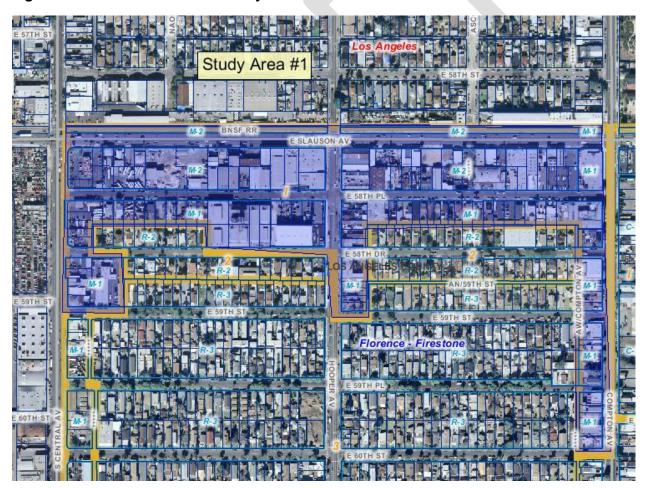

e prominence and adjacency of lower density residential uses, there are conflicts between noxious uses and housing. Compared to the industrial areas within surrounding cities, the industrial land in Florence-Firestone is less-intense, providing fewer jobs and income opportunities for businesses.

There are several nodes of industrial activity in Florence-Firestone. The areas around the Alameda Corridor, particularly south of Florence Avenue, contain the highest density of industrial employment. Municipal policies along the Alameda Corridor typically support the allocation of adjacent land for industrial uses, both to mitigate environmental hazards to households, as well as to use rail infrastructure to promote economic development activities.

Figure J.10: Florence-Firestone Study Area 1



Study Area 1: The existing industrial uses in Study Area 1 are primarily small businesses on small lots that are directly adjacent to residential areas. The majority of the uses are not employment-rich

businesses—a large number of auto dismantling, recycling and other low-intensity uses exist. The conditions of these structures indicate age and a lack of investment. Across Central Avenue and immediately west of Study Area 1 in the City of Los Angeles is a higher-intensity industrial area containing transportation and warehousing activities. To the north of the Study Area across Slauson Avenue is a combination of residential, commercial and small industrial uses. Slauson Avenue also contains the right-of-way of the Burlington Northern – Santa Fe Railroad, which Metro is studying as a fut