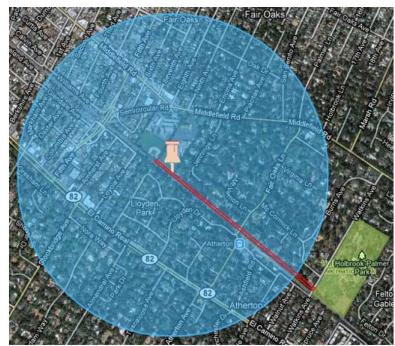

### If you are searching for a community or have a predetermined project site that does not have a street address:

- 1. Enter the nearest city and "CA" in the "type project address" box. Example: Sunnyvale, CA
- 2. Click on "GO", which is a tab to the right of the "type project address" box.
- 3. The Community Fact Finder will display a satellite view with a light blue circle showing the ½ mile radius.
- 4. To zoom the satellite view in or out, move the hand cursor to the zoom bar. Left click the mouse and drag it up or down the zoom bar. Release the left clicker once you select the zoom level on the bar.
- 5. To move the satellite view to other parts of the community, left click your mouse and drag the hand cursor  $^{\circ}$  to a desired location.
- 6. Once the hand cursor  $\lozenge$  is pointing to a selected site, click the left side of your mouse. This will move the ½ mile radius to the selected site.

### If you have a predetermined project site with a street address:

- 1. Enter the project site address in the "type project address" box.
  - Example Address: 525 Inverness Way, Sunnyvale, CA 94087
- 2. Include the state and zip code when entering the address
- 3. Click on "GO", which is a tab to the right of the "type project address" box.
- 4. The Fact Finder will display a satellite view with a light blue circle showing the ½ mile radius.

### The ½ mile radius starting point:

When you move the hand cursor  $^{lacktriangle}$  and click on the left side of your mouse, a

push pin will appear.

The push pin is needle tip is inserted at the starting point of the ½ mile radius.

Green overlay: Parcel information from Local, State & Federal agencies stored in California's Protected Area Database.

Needle tip is origin of 1/2 mile radius