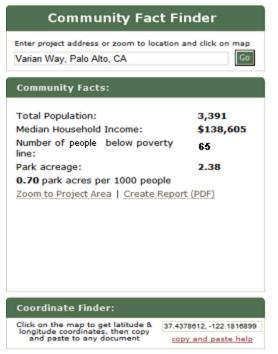

**Type of Project example A:** The "Project site" is the creation of a new park (shown in red border).

**Eligible point:** In the top example, the project site is eligible for a grant award due to .70 park acres per 1,000 people within the  $\frac{1}{2}$  mile radius.

**Competitive point:** In the bottom example, the acreage drops down to 0 per 1,000 residents, and the median household income drops by \$19,000. The push pin placement below is more competitive than the above example.