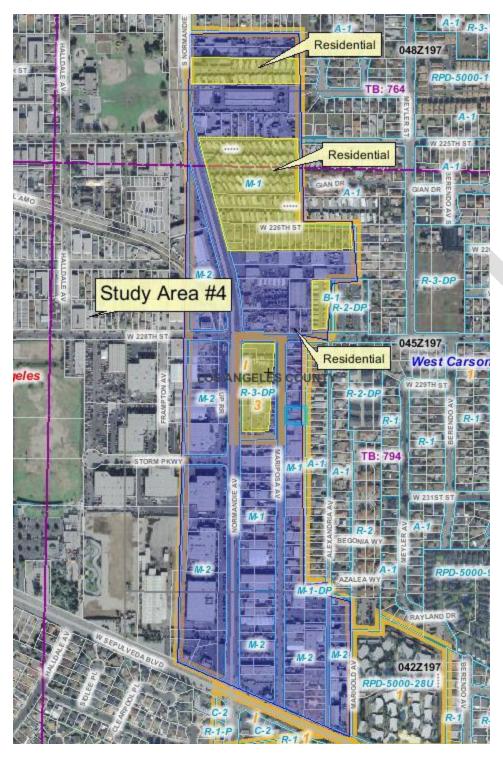

### **List of Tables and Figures**

| Table 1.1 Recent General Plan Community and Stakeholder Outreach                           | 18 |
|--------------------------------------------------------------------------------------------|----|
| Figure 2.1: Regional Location of Los Angeles County                                        | 20 |
| Table 2.1: Los Angeles County Distribution of Land Area                                    | 21 |
| Figure 2.2: Los Angeles County Unincorporated Areas                                        | 21 |
| Figure 2.3: Los Angeles County Supervisorial Districts                                     |    |
| Table 2.2 Population for the SCAG Region, County, 2000 and 2010                            | 22 |
| Table 2.3: Los Angeles County Population, 2000 and 2010                                    | 23 |
| Table 2.4: Unincorporated Los Angeles County, Race and Ethnicity, 2010                     | 23 |
| Table 2.5: Los Angeles County Population Projections                                       |    |
| Table 2.6: Los Angeles County Household Projections                                        |    |
| Table 2.7: Los Angeles County Employment Projections                                       |    |
| Figure 2.4 Planning Areas Framework                                                        | 25 |
| Figure 2.5: Relationship of General Plan to Community-Based Plans                          | 26 |
| Table 2.8: Opportunity Area Typologies                                                     | 28 |
| Figure 2.6: Antelope Valley Planning Area                                                  |    |
| Table 2.9: Antelope Valley Planning Area Population and Housing, 2010                      |    |
| Table 2.10: Unincorporated Antelope Valley Planning Area, Race and Ethnicity,2010          |    |
| Figure 2.7: Opportunity Areas—Acton                                                        |    |
| Figure 2.8: Opportunity Areas—Antelope Acres                                               |    |
| Figure 2.9: Opportunity Areas—Gorman                                                       | 31 |
| Figure 2.10: Opportunity Areas—Lake Hughes                                                 |    |
| Figure 2.11: Opportunity Areas—Lake Los Angeles                                            |    |
| Figure 2.12: Opportunity Areas—Leona Valley                                                |    |
| Figure 2.13: Opportunity Areas—Littlerock                                                  |    |
| Figure 2.14: Opportunity Areas—Pearblossom                                                 |    |
| Figure 2.15: Opportunity Areas—Quartz Hill                                                 | 31 |
| Figure 2.16: Opportunity Areas—Roosevelt                                                   |    |
| Figure 2.17: Opportunity Areas—Sun Village                                                 |    |
| Figure 2.18: Coastal Islands Planning Area                                                 |    |
| Table 2.11: Coastal Islands Planning Area Population and Housing, 2010                     |    |
| Table 2.12: Unincorporated Costal Islands Planning Area, Race and Ethnicity, 2010          |    |
| Figure 2.19: East San Gabriel Valley Planning Area                                         |    |
| Table 2.13: East San Gabriel Valley Planning Area Population and Housing, 2010             |    |
| Table 2.14: Unincorporated East San Gabriel Valley Planning Area, Race and Ethnicity, 2010 |    |
| Figure 2.20: Opportunity Area—Avocado Heights                                              |    |
| Figure 2.21: Opportunity Area—Avocado Fieigrits                                            |    |
| Figure 2.22: Opportunity Area—Criatter Oak                                                 |    |
| Figure 2.23: Gateway Planning Area                                                         |    |
| Table 2.15: Gateway Planning Area Population and Housing, 2010                             |    |
| Table 2.16: Unincorporated Gateway Planning Area, Race and Ethnicity, 2010                 |    |
| Figure 2.24: Opportunity Areas—Rancho Dominguez                                            |    |
| Figure 2.25: Opportunity Areas—Rancho Dominguez                                            |    |
|                                                                                            |    |
| Figure 2.26: Metro Planning Area                                                           |    |
|                                                                                            |    |
| Table 2.18: Unincorporated Metro Planning Area, Race and Ethnicity, 2010                   |    |
| Figure 2.27: Opportunity Areas—East Los Angeles                                            |    |
| Figure 2.28: Opportunity Areas—East Rancho Dominguez                                       |    |
| Figure 2.29: Opportunity Areas —Florence-Firestone                                         |    |
| Figure 2.30: Opportunity Areas—Walnut Park                                                 |    |
| FIGURE 2.31. ODDURUNITY AREAS—VVEST AUTERIS-VVESTITIONI                                    | 42 |