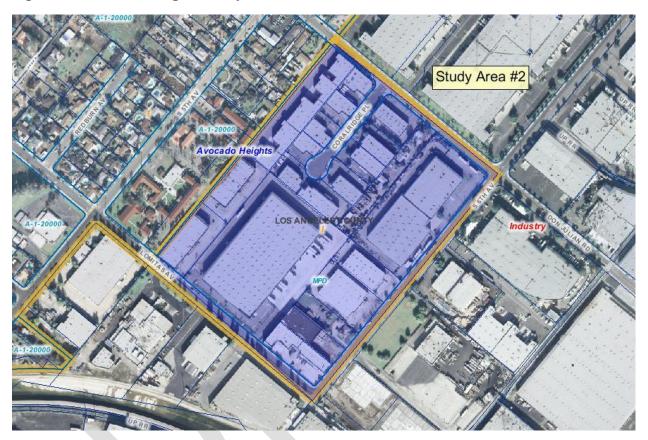

### **List of Tables and Figures**

| Table 1.1 Recent General Plan Community and Stakeholder Outreach                           | 18 |
|--------------------------------------------------------------------------------------------|----|
| Figure 2.1: Regional Location of Los Angeles County                                        | 20 |
| Table 2.1: Los Angeles County Distribution of Land Area                                    | 21 |
| Figure 2.2: Los Angeles County Unincorporated Areas                                        | 21 |
| Figure 2.3: Los Angeles County Supervisorial Districts                                     |    |
| Table 2.2 Population for the SCAG Region, County, 2000 and 2010                            | 22 |
| Table 2.3: Los Angeles County Population, 2000 and 2010                                    | 23 |
| Table 2.4: Unincorporated Los Angeles County, Race and Ethnicity, 2010                     | 23 |
| Table 2.5: Los Angeles County Population Projections                                       |    |
| Table 2.6: Los Angeles County Household Projections                                        |    |
| Table 2.7: Los Angeles County Employment Projections                                       |    |
| Figure 2.4 Planning Areas Framework                                                        | 25 |
| Figure 2.5: Relationship of General Plan to Community-Based Plans                          | 26 |
| Table 2.8: Opportunity Area Typologies                                                     | 28 |
| Figure 2.6: Antelope Valley Planning Area                                                  |    |
| Table 2.9: Antelope Valley Planning Area Population and Housing, 2010                      |    |
| Table 2.10: Unincorporated Antelope Valley Planning Area, Race and Ethnicity,2010          |    |
| Figure 2.7: Opportunity Areas—Acton                                                        |    |
| Figure 2.8: Opportunity Areas—Antelope Acres                                               |    |
| Figure 2.9: Opportunity Areas—Gorman                                                       | 31 |
| Figure 2.10: Opportunity Areas—Lake Hughes                                                 |    |
| Figure 2.11: Opportunity Areas—Lake Los Angeles                                            |    |
| Figure 2.12: Opportunity Areas—Leona Valley                                                |    |
| Figure 2.13: Opportunity Areas—Littlerock                                                  |    |
| Figure 2.14: Opportunity Areas—Pearblossom                                                 |    |
| Figure 2.15: Opportunity Areas—Quartz Hill                                                 | 31 |
| Figure 2.16: Opportunity Areas—Roosevelt                                                   |    |
| Figure 2.17: Opportunity Areas—Sun Village                                                 |    |
| Figure 2.18: Coastal Islands Planning Area                                                 |    |
| Table 2.11: Coastal Islands Planning Area Population and Housing, 2010                     |    |
| Table 2.12: Unincorporated Costal Islands Planning Area, Race and Ethnicity, 2010          |    |
| Figure 2.19: East San Gabriel Valley Planning Area                                         |    |
| Table 2.13: East San Gabriel Valley Planning Area Population and Housing, 2010             |    |
| Table 2.14: Unincorporated East San Gabriel Valley Planning Area, Race and Ethnicity, 2010 |    |
| Figure 2.20: Opportunity Area—Avocado Heights                                              |    |
| Figure 2.21: Opportunity Area—Avocado Fieigrits                                            |    |
| Figure 2.22: Opportunity Area—Criatter Oak                                                 |    |
| Figure 2.23: Gateway Planning Area                                                         |    |
| Table 2.15: Gateway Planning Area Population and Housing, 2010                             |    |
| Table 2.16: Unincorporated Gateway Planning Area, Race and Ethnicity, 2010                 |    |
| Figure 2.24: Opportunity Areas—Rancho Dominguez                                            |    |
| Figure 2.25: Opportunity Areas—Rancho Dominguez                                            |    |
|                                                                                            |    |
| Figure 2.26: Metro Planning Area                                                           |    |
|                                                                                            |    |
| Table 2.18: Unincorporated Metro Planning Area, Race and Ethnicity, 2010                   |    |
| Figure 2.27: Opportunity Areas—East Los Angeles                                            |    |
| Figure 2.28: Opportunity Areas—East Rancho Dominguez                                       |    |
| Figure 2.29: Opportunity Areas —Florence-Firestone                                         |    |
| Figure 2.30: Opportunity Areas—Walnut Park                                                 |    |
| FIGURE 2.31. ODDURUNITY AREAS—VVEST AUTERIS-VVESTITIONI                                    | 42 |