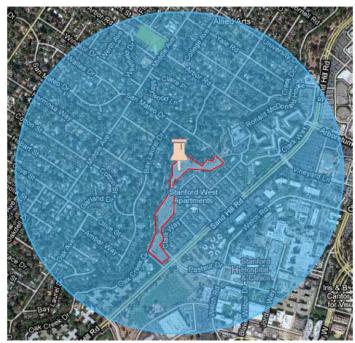

**Type of Project example A:** The "Project site" is the creation of a new park (shown in red border).

**Eligible point:** In the top example, the project site is eligible for a grant award due to .70 park acres per 1,000 people within the  $\frac{1}{2}$  mile radius.

**Competitive point:** In the bottom example, the acreage drops down to 0 per 1,000 residents, and the median household income drops by \$19,000. The push pin placement below is more competitive than the above example.