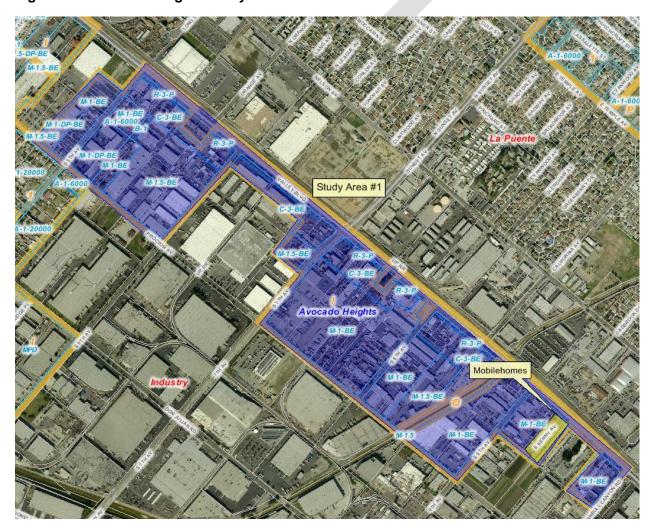

### **List of Tables and Figures**

| Table 1.1 Recent General Plan Community and Stakeholder Outreach                           | 18 |
|--------------------------------------------------------------------------------------------|----|
| Figure 2.1: Regional Location of Los Angeles County                                        | 20 |
| Table 2.1: Los Angeles County Distribution of Land Area                                    | 21 |
| Figure 2.2: Los Angeles County Unincorporated Areas                                        | 21 |
| Figure 2.3: Los Angeles County Supervisorial Districts                                     |    |
| Table 2.2 Population for the SCAG Region, County, 2000 and 2010                            | 22 |
| Table 2.3: Los Angeles County Population, 2000 and 2010                                    | 23 |
| Table 2.4: Unincorporated Los Angeles County, Race and Ethnicity, 2010                     | 23 |
| Table 2.5: Los Angeles County Population Projections                                       |    |
| Table 2.6: Los Angeles County Household Projections                                        |    |
| Table 2.7: Los Angeles County Employment Projections                                       |    |
| Figure 2.4 Planning Areas Framework                                                        | 25 |
| Figure 2.5: Relationship of General Plan to Community-Based Plans                          | 26 |
| Table 2.8: Opportunity Area Typologies                                                     | 28 |
| Figure 2.6: Antelope Valley Planning Area                                                  |    |
| Table 2.9: Antelope Valley Planning Area Population and Housing, 2010                      |    |
| Table 2.10: Unincorporated Antelope Valley Planning Area, Race and Ethnicity,2010          |    |
| Figure 2.7: Opportunity Areas—Acton                                                        |    |
| Figure 2.8: Opportunity Areas—Antelope Acres                                               |    |
| Figure 2.9: Opportunity Areas—Gorman                                                       | 31 |
| Figure 2.10: Opportunity Areas—Lake Hughes                                                 |    |
| Figure 2.11: Opportunity Areas—Lake Los Angeles                                            |    |
| Figure 2.12: Opportunity Areas—Leona Valley                                                |    |
| Figure 2.13: Opportunity Areas—Littlerock                                                  |    |
| Figure 2.14: Opportunity Areas—Pearblossom                                                 |    |
| Figure 2.15: Opportunity Areas—Quartz Hill                                                 | 31 |
| Figure 2.16: Opportunity Areas—Roosevelt                                                   |    |
| Figure 2.17: Opportunity Areas—Sun Village                                                 |    |
| Figure 2.18: Coastal Islands Planning Area                                                 |    |
| Table 2.11: Coastal Islands Planning Area Population and Housing, 2010                     |    |
| Table 2.12: Unincorporated Costal Islands Planning Area, Race and Ethnicity, 2010          |    |
| Figure 2.19: East San Gabriel Valley Planning Area                                         |    |
| Table 2.13: East San Gabriel Valley Planning Area Population and Housing, 2010             |    |
| Table 2.14: Unincorporated East San Gabriel Valley Planning Area, Race and Ethnicity, 2010 |    |
| Figure 2.20: Opportunity Area—Avocado Heights                                              |    |
| Figure 2.21: Opportunity Area—Avocado Fieigrits                                            |    |
| Figure 2.22: Opportunity Area—Criatter Oak                                                 |    |
| Figure 2.23: Gateway Planning Area                                                         |    |
| Table 2.15: Gateway Planning Area Population and Housing, 2010                             |    |
| Table 2.16: Unincorporated Gateway Planning Area, Race and Ethnicity, 2010                 |    |
| Figure 2.24: Opportunity Areas—Rancho Dominguez                                            |    |
| Figure 2.25: Opportunity Areas—Rancho Dominguez                                            |    |
|                                                                                            |    |
| Figure 2.26: Metro Planning Area                                                           |    |
|                                                                                            |    |
| Table 2.18: Unincorporated Metro Planning Area, Race and Ethnicity, 2010                   |    |
| Figure 2.27: Opportunity Areas—East Los Angeles                                            |    |
| Figure 2.28: Opportunity Areas—East Rancho Dominguez                                       |    |
| Figure 2.29: Opportunity Areas —Florence-Firestone                                         |    |
| Figure 2.30: Opportunity Areas—Walnut Park                                                 |    |
| FIGURE 2.31. ODDURUNITY AREAS—VVEST AUTERIS-VVESTITIONI                                    | 42 |