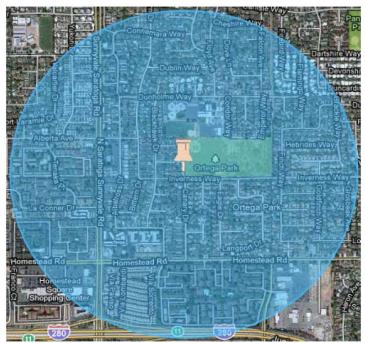

**Type of Project example C:** The "Project site" is the improvement of an existing park (green overlay).

**Ineligible point:** In the top example, the project site is not eligible for a grant award due to more than 3 park acres per 1,000 people <u>and</u> median household income above \$47,330. **Competitive point:** In the bottom example, the acreage drops to 2.19 per 1,000 residents. The median household income also drops. The push pin placement below makes the project site eligible.