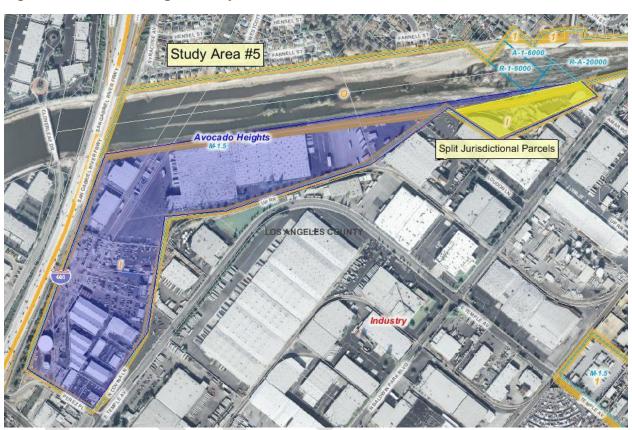

### **List of Tables and Figures**

| Table 1.1 Recent General Plan Community and Stakeholder Outreach                           | 18 |
|--------------------------------------------------------------------------------------------|----|
| Figure 2.1: Regional Location of Los Angeles County                                        | 20 |
| Table 2.1: Los Angeles County Distribution of Land Area                                    | 21 |
| Figure 2.2: Los Angeles County Unincorporated Areas                                        | 21 |
| Figure 2.3: Los Angeles County Supervisorial Districts                                     |    |
| Table 2.2 Population for the SCAG Region, County, 2000 and 2010                            | 22 |
| Table 2.3: Los Angeles County Population, 2000 and 2010                                    | 23 |
| Table 2.4: Unincorporated Los Angeles County, Race and Ethnicity, 2010                     | 23 |
| Table 2.5: Los Angeles County Population Projections                                       |    |
| Table 2.6: Los Angeles County Household Projections                                        |    |
| Table 2.7: Los Angeles County Employment Projections                                       |    |
| Figure 2.4 Planning Areas Framework                                                        | 25 |
| Figure 2.5: Relationship of General Plan to Community-Based Plans                          | 26 |
| Table 2.8: Opportunity Area Typologies                                                     | 28 |
| Figure 2.6: Antelope Valley Planning Area                                                  |    |
| Table 2.9: Antelope Valley Planning Area Population and Housing, 2010                      |    |
| Table 2.10: Unincorporated Antelope Valley Planning Area, Race and Ethnicity,2010          |    |
| Figure 2.7: Opportunity Areas—Acton                                                        |    |
| Figure 2.8: Opportunity Areas—Antelope Acres                                               |    |
| Figure 2.9: Opportunity Areas—Gorman                                                       | 31 |
| Figure 2.10: Opportunity Areas—Lake Hughes                                                 |    |
| Figure 2.11: Opportunity Areas—Lake Los Angeles                                            |    |
| Figure 2.12: Opportunity Areas—Leona Valley                                                |    |
| Figure 2.13: Opportunity Areas—Littlerock                                                  |    |
| Figure 2.14: Opportunity Areas—Pearblossom                                                 |    |
| Figure 2.15: Opportunity Areas—Quartz Hill                                                 | 31 |
| Figure 2.16: Opportunity Areas—Roosevelt                                                   |    |
| Figure 2.17: Opportunity Areas—Sun Village                                                 |    |
| Figure 2.18: Coastal Islands Planning Area                                                 |    |
| Table 2.11: Coastal Islands Planning Area Population and Housing, 2010                     |    |
| Table 2.12: Unincorporated Costal Islands Planning Area, Race and Ethnicity, 2010          |    |
| Figure 2.19: East San Gabriel Valley Planning Area                                         |    |
| Table 2.13: East San Gabriel Valley Planning Area Population and Housing, 2010             |    |
| Table 2.14: Unincorporated East San Gabriel Valley Planning Area, Race and Ethnicity, 2010 |    |
| Figure 2.20: Opportunity Area—Avocado Heights                                              |    |
| Figure 2.21: Opportunity Area—Avocado Fieigrits                                            |    |
| Figure 2.22: Opportunity Area—Criatter Oak                                                 |    |
| Figure 2.23: Gateway Planning Area                                                         |    |
| Table 2.15: Gateway Planning Area Population and Housing, 2010                             |    |
| Table 2.16: Unincorporated Gateway Planning Area, Race and Ethnicity, 2010                 |    |
| Figure 2.24: Opportunity Areas—Rancho Dominguez                                            |    |
| Figure 2.25: Opportunity Areas—Rancho Dominguez                                            |    |
|                                                                                            |    |
| Figure 2.26: Metro Planning Area                                                           |    |
|                                                                                            |    |
| Table 2.18: Unincorporated Metro Planning Area, Race and Ethnicity, 2010                   |    |
| Figure 2.27: Opportunity Areas—East Los Angeles                                            |    |
| Figure 2.28: Opportunity Areas—East Rancho Dominguez                                       |    |
| Figure 2.29: Opportunity Areas —Florence-Firestone                                         |    |
| Figure 2.30: Opportunity Areas—Walnut Park                                                 |    |
| FIGURE 2.31. ODDURUNITY AREAS—VVEST AUTERIS-VVESTITIONI                                    | 42 |