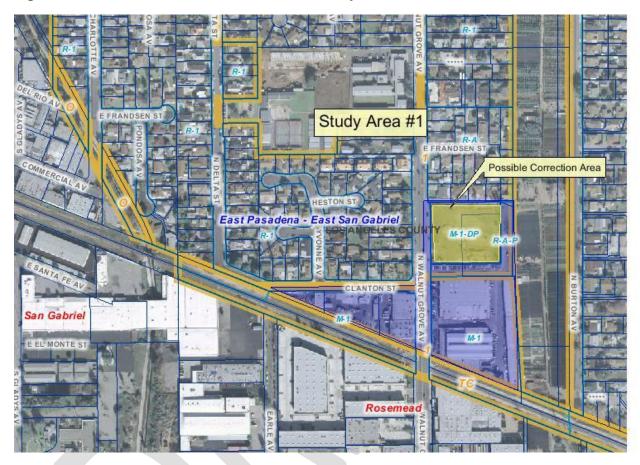

y residential neighborhoods. These industrial parcels are smaller than the adjacent industrial parcels, and their proximity to residential uses inhibits high-volume, heavy industrial uses. A transition to a higher and better use of industrial mixed use and commercial support uses is recommended for this area. The area with larger industrial lots in the southern portion of Study Area 2 that is adjacent to the rail yards should be protected for industrial use.

Recommendation: Employment Protection District in sub-area, with the remaining areas as a Flex District

Correction Areas: Designate the land use and zone for the park along Bonnie Beach Place as Open Space Parks and Recreation (OS-PR).

#### East Pasadena - East San Gabriel

Figure J.9: East Pasadena - East San Gabriel Study Area 1



Study Area 1: East Pasadena-East San Gabriel has one small industrial district. Study Area 1 lies just north of a Union Pacific rail line and the City of Rosemead. The adjacent parcels in Rosemead are large-lot industrial uses with some local-serving commercial sites. To the east of Study Area 1 is a wide utility transmission corridor. The current uses in Study Area 1 are industrial warehousing and food processing businesses. These industrial lands, which are high-use and employment-rich and in close proximity to other job centers, should be protected.

Recommendation: Employment Protection District

Correction Areas: Study Area 1 has a land use designation of Category 1 (Low Density Residential) that should be changed to Light Industrial (IL).

#### **Florence-Firestone**

Much of the e