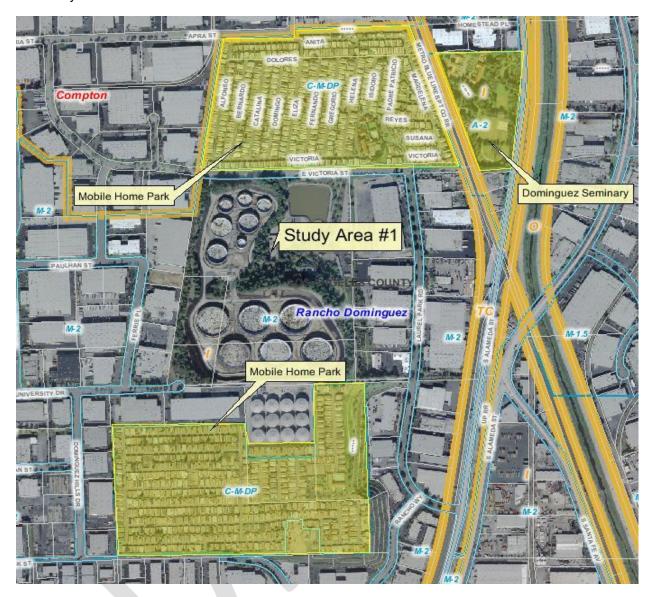

### **List of Tables and Figures**

| Table 1.1 Recent General Plan Community and Stakeholder Outreach                           | 18 |
|--------------------------------------------------------------------------------------------|----|
| Figure 2.1: Regional Location of Los Angeles County                                        | 20 |
| Table 2.1: Los Angeles County Distribution of Land Area                                    | 21 |
| Figure 2.2: Los Angeles County Unincorporated Areas                                        | 21 |
| Figure 2.3: Los Angeles County Supervisorial Districts                                     |    |
| Table 2.2 Population for the SCAG Region, County, 2000 and 2010                            | 22 |
| Table 2.3: Los Angeles County Population, 2000 and 2010                                    | 23 |
| Table 2.4: Unincorporated Los Angeles County, Race and Ethnicity, 2010                     | 23 |
| Table 2.5: Los Angeles County Population Projections                                       |    |
| Table 2.6: Los Angeles County Household Projections                                        |    |
| Table 2.7: Los Angeles County Employment Projections                                       |    |
| Figure 2.4 Planning Areas Framework                                                        | 25 |
| Figure 2.5: Relationship of General Plan to Community-Based Plans                          | 26 |
| Table 2.8: Opportunity Area Typologies                                                     | 28 |
| Figure 2.6: Antelope Valley Planning Area                                                  |    |
| Table 2.9: Antelope Valley Planning Area Population and Housing, 2010                      |    |
| Table 2.10: Unincorporated Antelope Valley Planning Area, Race and Ethnicity,2010          |    |
| Figure 2.7: Opportunity Areas—Acton                                                        |    |
| Figure 2.8: Opportunity Areas—Antelope Acres                                               |    |
| Figure 2.9: Opportunity Areas—Gorman                                                       | 31 |
| Figure 2.10: Opportunity Areas—Lake Hughes                                                 |    |
| Figure 2.11: Opportunity Areas—Lake Los Angeles                                            |    |
| Figure 2.12: Opportunity Areas—Leona Valley                                                |    |
| Figure 2.13: Opportunity Areas—Littlerock                                                  |    |
| Figure 2.14: Opportunity Areas—Pearblossom                                                 |    |
| Figure 2.15: Opportunity Areas—Quartz Hill                                                 | 31 |
| Figure 2.16: Opportunity Areas—Roosevelt                                                   |    |
| Figure 2.17: Opportunity Areas—Sun Village                                                 |    |
| Figure 2.18: Coastal Islands Planning Area                                                 |    |
| Table 2.11: Coastal Islands Planning Area Population and Housing, 2010                     |    |
| Table 2.12: Unincorporated Costal Islands Planning Area, Race and Ethnicity, 2010          |    |
| Figure 2.19: East San Gabriel Valley Planning Area                                         |    |
| Table 2.13: East San Gabriel Valley Planning Area Population and Housing, 2010             |    |
| Table 2.14: Unincorporated East San Gabriel Valley Planning Area, Race and Ethnicity, 2010 |    |
| Figure 2.20: Opportunity Area—Avocado Heights                                              |    |
| Figure 2.21: Opportunity Area—Avocado Fieigrits                                            |    |
| Figure 2.22: Opportunity Area—Criatter Oak                                                 |    |
| Figure 2.23: Gateway Planning Area                                                         |    |
| Table 2.15: Gateway Planning Area Population and Housing, 2010                             |    |
| Table 2.16: Unincorporated Gateway Planning Area, Race and Ethnicity, 2010                 |    |
| Figure 2.24: Opportunity Areas—Rancho Dominguez                                            |    |
| Figure 2.25: Opportunity Areas—Rancho Dominguez                                            |    |
|                                                                                            |    |
| Figure 2.26: Metro Planning Area                                                           |    |
|                                                                                            |    |
| Table 2.18: Unincorporated Metro Planning Area, Race and Ethnicity, 2010                   |    |
| Figure 2.27: Opportunity Areas—East Los Angeles                                            |    |
| Figure 2.28: Opportunity Areas—East Rancho Dominguez                                       |    |
| Figure 2.29: Opportunity Areas —Florence-Firestone                                         |    |
| Figure 2.30: Opportunity Areas—Walnut Park                                                 |    |
| FIGURE 2.31. ODDURUNITY AREAS—VVEST AUTERIS-VVESTITIONI                                    | 42 |