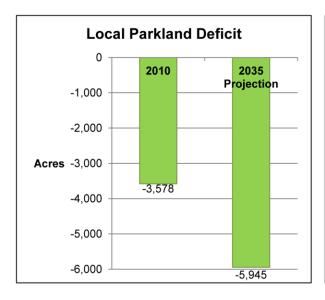

erserved by parks and recreational facilities. Nearly two out of three children in the County do not live within walking distance (one quarter mile) of a park, playground, or open space. DPR conducted a preliminary gap analysis to determine the County's need for additional parks and to identify park poor areas. The Gap Analysis Study shows that the County faces significant deficits in local and regional parkland: 3,578 acres for local parkland and 32,096 acres for regional parkland, as shown in Table 7.4 and Figures 7.2 and 7.3. Based on population projections, these deficits will increase to 5,945 acres in local parkland and 47,216 acres in regional parkland by the year 2035 if no new parks are created.

Figure 7.2: Local Parkland Gap Analysis

Figure 7.3: Regional Parkland Gap Analysis





The gap analysis represents a first step toward identifying park-deficient neighborhoods in the unincorporated areas. Figures 7.4 and 7.5 show the service radius for local and regional parks. Areas that do not lie within the service radius are considered underserved by parks and recreation facilities.

Figure 7.4: Community Regional and Regional Park Service Radius Map

Figure 7.5: Community, Neighborhood and Pocket Park Service Radius Map

Table 7.4: Existing County Parkland by Planning Area, Year 2010

Local Parkland Standard 4 Acres / 1,000 Population

Regional Parkland Standard 6 Acres / 1,000 Population

| Planning<br>Areas   | Unincorporated<br>Population 2010 | Parkland<br>Acreage | Surplus /<br>Deficit<br>Acreage | Countywide<br>Population 2010 | Parkland<br>Acreage | Surplus /