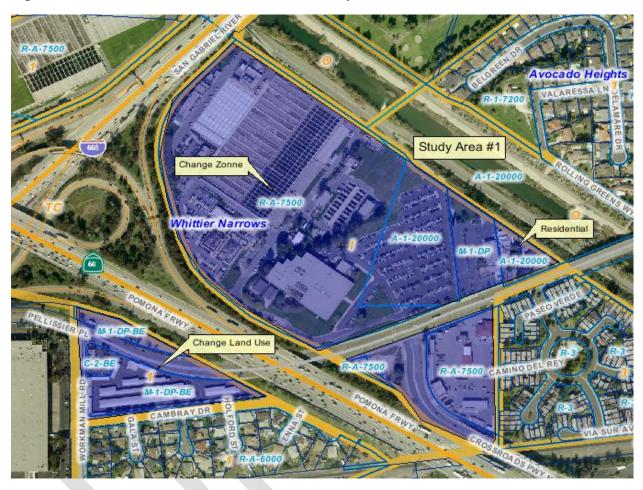

uses are viable and are appropriate for the area. There are some plan and zone inconsistencies between the Category 1 (Low Residential Density) land use designation and the industrial zoning.

Recommendation: Employment Protection District

Correction Areas: Change land use designation to Light Industrial (IL)

Figure J.34: West Whittier - Los Nietos Study Area 2



**Study Area 2**: Study Area 2 lies just north of Whittier Boulevard between the Interstate-605 to the east and the San Gabriel River to the west. The two residential areas need to be redesignated from Industrial (I) to single family residential (H9).

Correction Areas: Change land use designation to single family residential (H9).

# Whittier Narrows / South El Monte

Figure J.35: Whittier Narrows/South El Monte Study Area 1



**Study Area 1**: The majority of Study Area 1 is used by the Los Angeles County Sanitation District, and the existing industrial use is updated and fully utilizes the property. The industrial parcels are adjacent to both industrial and residential districts, with many natural borders already formed. There is close access to the State Route-60 and the Interstate-605. Little development is necessary or possible. There are a few areas with land use and zoning inconsistencies.

Recommendation: Employment Protection District

Correction Areas: Along the north side of the State Route-60, the R-A (Residential-Agricultural) zones should be changed to industrial zones. South of the freeway, there is a large parcel with an M-1-DP (Light Manufacturing) zone, with a Category 1 (Low Residential Dens