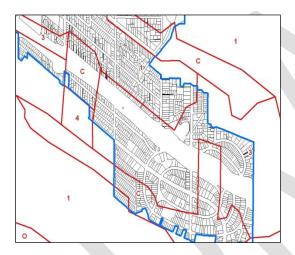

### Reviewing property without a green overlay:

Look for land in the ½ mile radius that could be a park, but lacks a green overlay on the Community Fact Finder satellite interface. If you find land that looks like it could be a park, there are several methods for you to make a final determination:

Drive to the property in question. If it is public recreation land, there
will likely be a sign at the property showing what type of use it has, and
what public agency operates it.

### 2. Satellite using Google Maps to get a street view:

- A. Using the Community Fact Finder satellite interface, move the hand cursor to the land in question and double click on the left side of your mouse. The push pin will now be on the land in question.
- B. Latitude and longitude coordinates for the land in question will appear on the bottom left section of the Community Fact Finder. (Tool Kit page 6 shows were the Lat/Long coordinates are located)
- C. Copy and paste the latitude and longitude coordinates from the Community Fact Finder into the Google maps "Search Maps" text box. Google maps: http://maps.google.com/maps?hl=en&tab=wl
- D. You will now be able to get a street view of the land in question. A street address will also appear in Google Maps, and you can enter the street address in the Google search engine at <a href="www.google.com">www.google.com</a> to get more information about the property in question.

#### Reviewing property with a green overlay:

Follow the green overlay explanation on page 7 of the Tool Kit to get property acreage and land owner information.

If Step 5 leads to identifying land that should or should not be counted by the Community Fact Finder as described in Step 4 on page 9, it is the applicant's responsibility to report it.