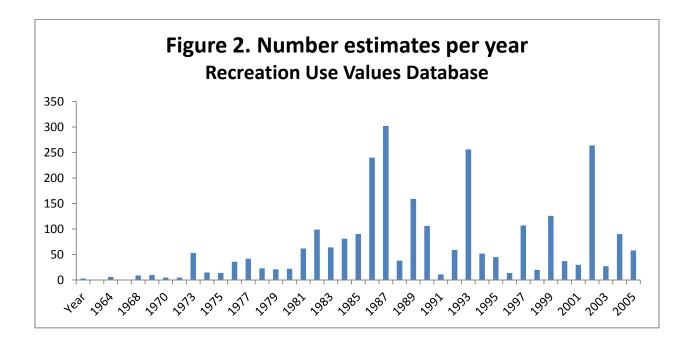

e does not contain information on marginal values for changes in site quality or condition. The database is currently offered as an Excel workbook containing the database and coding protocols. It is currently sorted by primary activity by region—of course, you may download and sort it however you wish. The bibliography cross-references the database via the document code.

An overview of the database is provided below, including distributions of estimates and studies, and mean values by activity type by region.

Figures 1 and 2 display the distribution of the number of studies and number of estimates per year, respectively. The spikes in the number of estimates correspond with the estimates provided from U.S. Fish and Wildlife's National Surveys on fishing, hunting and wildlife viewing.





Figure 3 segregates the number of estimates by primary activity type. The spikes in number of estimates for freshwater fishing, big game hunting, and wildlife viewing coincide with the U.S. Fish and Wildlife's National Survey.



Figure 4 shows the distribution of consumer surplus estimates (CS per person per activity day in 2010 USD) (mean = 59.60 per person per day; se = 1.3; n = 2703).



Figure 5 shows the mean consumer surplus (\$CS) per person per day by primary activity type (aggregate mean = \$59.60 per person per day, 2010 USD). The high mean value for mountain biking may be due to limited research on high profile mountain biking sites, along with the largest standard error among activity types reported (see Table 1). Saltwater fishing and nonmotorized boating have higher mean e