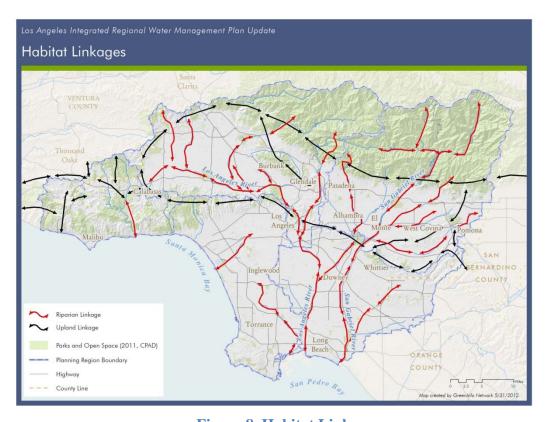

### Los Angeles County General Plan Public Review Draft Text-Only Version 5/2012

| Figure 2.32: Opportunity Areas—West Rancho Dominguez-Victoria                              | 42  |
|--------------------------------------------------------------------------------------------|-----|
| Figure 2.33: Opportunity Areas—Willowbrook                                                 |     |
| Figure 2.34: San Fernando Valley Planning Area                                             | 43  |
| Table 2.19: San Fernando Valley Planning Area Population and Housing, 2010                 | 43  |
| Table 2.20: Unincorporated San Fernando Valley Planning Area, Race and Ethnicity, 2010     | 43  |
| Figure 2.35: Opportunity Area—La Crescenta-Montrose                                        |     |
| Figure 2.36: Santa Clarita Valley Planning Area                                            | 45  |
| Table 2.21: Santa Clarita Valley Planning Area Population and Housing, 2010                | 45  |
| Table 2.22: Unincorporated Santa Clarita Valley Planning Area, Race and Ethnicity, 2010    | 46  |
| Figure 2.37: Santa Monica Mountains Planning Area                                          | 47  |
| Table 2.23: Santa Monica Mountains Planning Area Population and Housing, 2010              | 47  |
| Table 2.24: Unincorporated Santa Monica Mountains Planning Area, Race and Ethnicity, 2010  |     |
| Figure 2.38: South Bay Planning Area                                                       | 49  |
| Table 2.25: South Bay Planning Area Population and Housing, 2010                           | 49  |
| Table 2.26: Unincorporated South Bay Planning Area, Race and Ethnicity, 2010               | 50  |
| Figure 2.39: Opportunity Area—Alondra Park                                                 |     |
| Figure 2.40: Opportunity Area—Del Aire                                                     | 51  |
| Figure 2.41: Opportunity Area—Lennox                                                       |     |
| Figure 2.42: Opportunity Area—West Carson                                                  |     |
| Figure 2.43: West San Gabriel Valley Planning Area                                         | 52  |
| Table 2.27: West San Gabriel Valley Planning Area Population and Housing, 2010             | 52  |
| Table 2.28: Unincorporated West San Gabriel Valley Planning Area, Race and Ethnicity, 2010 | 53  |
| Figure 2.44: Opportunity Area—Altadena                                                     |     |
| Figure 2.45: Opportunity Area—East Pasadena-East San Gabriel                               | 54  |
| Figure 2.46: Opportunity Area—South Monrovia Islands                                       | 54  |
| Figure 2.47: Westside Planning Area                                                        | 55  |
| Table 2.29: Westside Planning Area Population and Housing, 2010                            | 55  |
| Table 2.30: Unincorporated Westside Planning Area, Race and Ethnicity, 2010                |     |
| Figure 2.48: Opportunity Area—Ladera Heights/View Park—Windsor Hills                       |     |
| Table 3.1: Total Land Use Policy                                                           |     |
| Figure 3.1: Special Management Areas Policy Map                                            | 61  |
| Figure 3.2: Military Installations and Operation Areas                                     |     |
| Figure 3.3: Transit Oriented Districts Policy Map                                          | 67  |
| Figure 3.4: Airport Influence Areas Policy Map                                             |     |
| Table 3.2: Land Use Designations                                                           |     |
| Table 3.3: Land Use Element Implementation Programs                                        |     |
| Figure 4.1: Major Public Transit Systems                                                   |     |
| Figure 4.2: Highways, Freeways and Airports                                                |     |
| Table 4.1: Los Angeles County Department of Public Works Level of Service Definitions      |     |
| Figure 4.3: Highway Plan Policy Map                                                        |     |
| Table 4.2: Los Angeles County Public-Use Airports                                          |     |
| Figure 4.4: Freight and Passenger Rail Lines                                               |     |
| Table 4.3: Mobility Element Implementation Programs                                        |     |
| Figure 5.1: Air Basins                                                                     |     |
| Table 5.1: Primary Sources and Effects of Criteria Pollutants                              |     |
| Table 5.2: Air Quality Element Implementation Programs                                     | 113 |
| Table 6.1: Summary of Unincorporated Los Angeles County Open Space Resources, in Acres     |     |
| Figure 6.1: Open Space Resources Policy Map                                                |     |
| Figure 6.2: Regional Habitat Linkages                                                      |     |
| Table 6.2: Significant Ecological Areas                                                    |     |
| Table 6.3: Coastal Resource Areas                                                          |     |
| Figure 6.3 Significant Ecological Areas and Coastal Resource Areas Policy Map              |     |
| Table 6.4: Major Groundwater Basins                                                        | 133 |