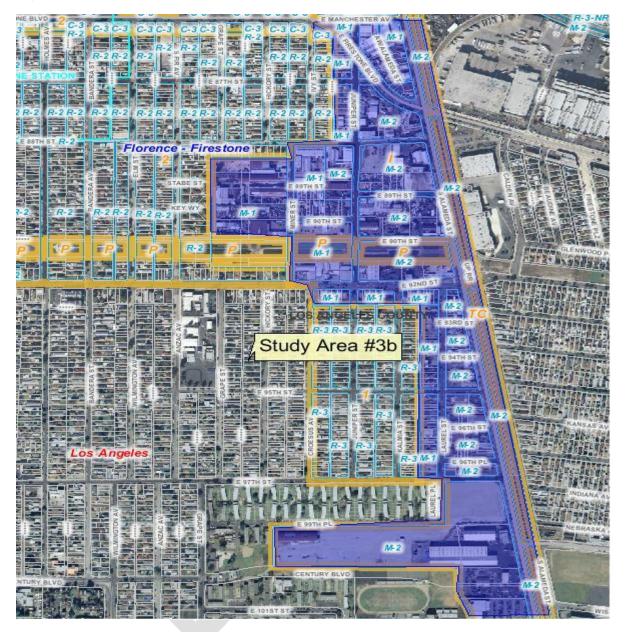

### **List of Tables and Figures**

| Table 1.1 Recent General Plan Community and Stakeholder Outreach                           | 18 |
|--------------------------------------------------------------------------------------------|----|
| Figure 2.1: Regional Location of Los Angeles County                                        | 20 |
| Table 2.1: Los Angeles County Distribution of Land Area                                    | 21 |
| Figure 2.2: Los Angeles County Unincorporated Areas                                        | 21 |
| Figure 2.3: Los Angeles County Supervisorial Districts                                     |    |
| Table 2.2 Population for the SCAG Region, County, 2000 and 2010                            | 22 |
| Table 2.3: Los Angeles County Population, 2000 and 2010                                    | 23 |
| Table 2.4: Unincorporated Los Angeles County, Race and Ethnicity, 2010                     | 23 |
| Table 2.5: Los Angeles County Population Projections                                       |    |
| Table 2.6: Los Angeles County Household Projections                                        |    |
| Table 2.7: Los Angeles County Employment Projections                                       |    |
| Figure 2.4 Planning Areas Framework                                                        | 25 |
| Figure 2.5: Relationship of General Plan to Community-Based Plans                          | 26 |
| Table 2.8: Opportunity Area Typologies                                                     | 28 |
| Figure 2.6: Antelope Valley Planning Area                                                  |    |
| Table 2.9: Antelope Valley Planning Area Population and Housing, 2010                      |    |
| Table 2.10: Unincorporated Antelope Valley Planning Area, Race and Ethnicity,2010          |    |
| Figure 2.7: Opportunity Areas—Acton                                                        |    |
| Figure 2.8: Opportunity Areas—Antelope Acres                                               |    |
| Figure 2.9: Opportunity Areas—Gorman                                                       | 31 |
| Figure 2.10: Opportunity Areas—Lake Hughes                                                 |    |
| Figure 2.11: Opportunity Areas—Lake Los Angeles                                            |    |
| Figure 2.12: Opportunity Areas—Leona Valley                                                |    |
| Figure 2.13: Opportunity Areas—Littlerock                                                  |    |
| Figure 2.14: Opportunity Areas—Pearblossom                                                 |    |
| Figure 2.15: Opportunity Areas—Quartz Hill                                                 | 31 |
| Figure 2.16: Opportunity Areas—Roosevelt                                                   |    |
| Figure 2.17: Opportunity Areas—Sun Village                                                 |    |
| Figure 2.18: Coastal Islands Planning Area                                                 |    |
| Table 2.11: Coastal Islands Planning Area Population and Housing, 2010                     |    |
| Table 2.12: Unincorporated Costal Islands Planning Area, Race and Ethnicity, 2010          |    |
| Figure 2.19: East San Gabriel Valley Planning Area                                         |    |
| Table 2.13: East San Gabriel Valley Planning Area Population and Housing, 2010             |    |
| Table 2.14: Unincorporated East San Gabriel Valley Planning Area, Race and Ethnicity, 2010 |    |
| Figure 2.20: Opportunity Area—Avocado Heights                                              |    |
| Figure 2.21: Opportunity Area—Avocado Fieigrits                                            |    |
| Figure 2.22: Opportunity Area—Criatter Oak                                                 |    |
| Figure 2.23: Gateway Planning Area                                                         |    |
| Table 2.15: Gateway Planning Area Population and Housing, 2010                             |    |
| Table 2.16: Unincorporated Gateway Planning Area, Race and Ethnicity, 2010                 |    |
| Figure 2.24: Opportunity Areas—Rancho Dominguez                                            |    |
| Figure 2.25: Opportunity Areas—Rancho Dominguez                                            |    |
|                                                                                            |    |
| Figure 2.26: Metro Planning Area                                                           |    |
|                                                                                            |    |
| Table 2.18: Unincorporated Metro Planning Area, Race and Ethnicity, 2010                   |    |
| Figure 2.27: Opportunity Areas—East Los Angeles                                            |    |
| Figure 2.28: Opportunity Areas—East Rancho Dominguez                                       |    |
| Figure 2.29: Opportunity Areas —Florence-Firestone                                         |    |
| Figure 2.30: Opportunity Areas—Walnut Park                                                 |    |
| FIGURE 2.31. ODDURUNITY AREAS—VVEST AUTERIS-VVESTITIONI                                    | 42 |