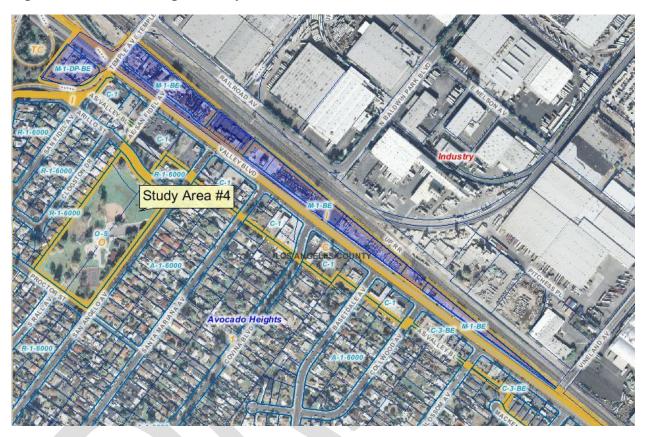

### **List of Tables and Figures**

| Table 1.1 Recent General Plan Community and Stakeholder Outreach                           | 18 |
|--------------------------------------------------------------------------------------------|----|
| Figure 2.1: Regional Location of Los Angeles County                                        | 20 |
| Table 2.1: Los Angeles County Distribution of Land Area                                    | 21 |
| Figure 2.2: Los Angeles County Unincorporated Areas                                        | 21 |
| Figure 2.3: Los Angeles County Supervisorial Districts                                     |    |
| Table 2.2 Population for the SCAG Region, County, 2000 and 2010                            | 22 |
| Table 2.3: Los Angeles County Population, 2000 and 2010                                    | 23 |
| Table 2.4: Unincorporated Los Angeles County, Race and Ethnicity, 2010                     | 23 |
| Table 2.5: Los Angeles County Population Projections                                       |    |
| Table 2.6: Los Angeles County Household Projections                                        |    |
| Table 2.7: Los Angeles County Employment Projections                                       |    |
| Figure 2.4 Planning Areas Framework                                                        | 25 |
| Figure 2.5: Relationship of General Plan to Community-Based Plans                          | 26 |
| Table 2.8: Opportunity Area Typologies                                                     | 28 |
| Figure 2.6: Antelope Valley Planning Area                                                  |    |
| Table 2.9: Antelope Valley Planning Area Population and Housing, 2010                      |    |
| Table 2.10: Unincorporated Antelope Valley Planning Area, Race and Ethnicity,2010          |    |
| Figure 2.7: Opportunity Areas—Acton                                                        |    |
| Figure 2.8: Opportunity Areas—Antelope Acres                                               |    |
| Figure 2.9: Opportunity Areas—Gorman                                                       | 31 |
| Figure 2.10: Opportunity Areas—Lake Hughes                                                 |    |
| Figure 2.11: Opportunity Areas—Lake Los Angeles                                            |    |
| Figure 2.12: Opportunity Areas—Leona Valley                                                |    |
| Figure 2.13: Opportunity Areas—Littlerock                                                  |    |
| Figure 2.14: Opportunity Areas—Pearblossom                                                 |    |
| Figure 2.15: Opportunity Areas—Quartz Hill                                                 | 31 |
| Figure 2.16: Opportunity Areas—Roosevelt                                                   |    |
| Figure 2.17: Opportunity Areas—Sun Village                                                 |    |
| Figure 2.18: Coastal Islands Planning Area                                                 |    |
| Table 2.11: Coastal Islands Planning Area Population and Housing, 2010                     |    |
| Table 2.12: Unincorporated Costal Islands Planning Area, Race and Ethnicity, 2010          |    |
| Figure 2.19: East San Gabriel Valley Planning Area                                         |    |
| Table 2.13: East San Gabriel Valley Planning Area Population and Housing, 2010             |    |
| Table 2.14: Unincorporated East San Gabriel Valley Planning Area, Race and Ethnicity, 2010 |    |
| Figure 2.20: Opportunity Area—Avocado Heights                                              |    |
| Figure 2.21: Opportunity Area—Avocado Fieigrits                                            |    |
| Figure 2.22: Opportunity Area—Criatter Oak                                                 |    |
| Figure 2.23: Gateway Planning Area                                                         |    |
| Table 2.15: Gateway Planning Area Population and Housing, 2010                             |    |
| Table 2.16: Unincorporated Gateway Planning Area, Race and Ethnicity, 2010                 |    |
| Figure 2.24: Opportunity Areas—Rancho Dominguez                                            |    |
| Figure 2.25: Opportunity Areas—Rancho Dominguez                                            |    |
|                                                                                            |    |
| Figure 2.26: Metro Planning Area                                                           |    |
|                                                                                            |    |
| Table 2.18: Unincorporated Metro Planning Area, Race and Ethnicity, 2010                   |    |
| Figure 2.27: Opportunity Areas—East Los Angeles                                            |    |
| Figure 2.28: Opportunity Areas—East Rancho Dominguez                                       |    |
| Figure 2.29: Opportunity Areas —Florence-Firestone                                         |    |
| Figure 2.30: Opportunity Areas—Walnut Park                                                 |    |
| FIGURE 2.31. ODDURUNITY AREAS—VVEST AUTERIS-VVESTITIONI                                    | 42 |