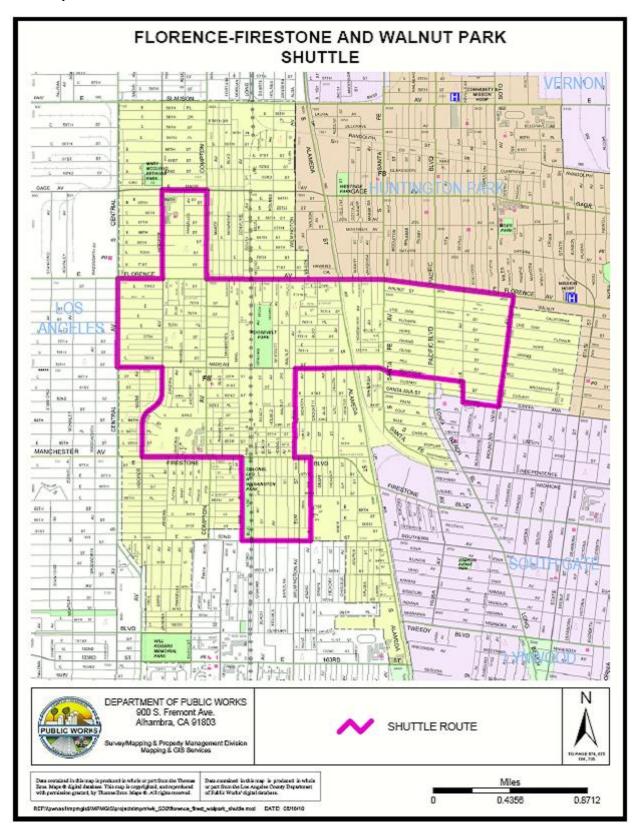

he community along a circular loop.

Fare structure: \$0.25 per trip. Accepts all Metro passes and EZ passes. Seniors (ages 60 and over), children under age five and persons with disabilities, ride for free.

Type of service vehicles: 20-passenger (with front to back seating) cutaway buses

Number of service vehicles: Two cutaway bus service vehicles

Key destinations served:

- Roosevelt County Park
- Leon Washington County Park
- Bethune County Park
- Florence and Firestone Stations along the Metro Blue Line
- La Alameda Shopping Center
- Florence-Firestone Service Center
- Graham Library
- Drew Middle School
- Edison Middle School
- Walnut Park Elementary School
- Graham Elementary School
- 92nd Street Elementary School

Figure D.6: Florence-Firestone/Walnut Park Shuttle Service Route



# **Appendix E: Conservation and Natural Resources Element Resources**

# I. Open Space and Natural Areas in Los Angeles County

Los Angeles County offers a wide variety of open space and natural areas. The following open space and natural areas are managed by the County or are contained in primarily unincorporated areas of the County:

#### **Angeles National Forest**

The Angeles National Forest was established by Executive Order in 1892 and is managed by the U.S. Forest Service. The Forest covers over 650,000 acres. The Angeles National Forest manages the watersheds within its boundaries to provide water to Southern California and to protect surrounding communities from catastrophic floods. The land within the Angeles National Forest is diverse in appearance and terrain, and provides