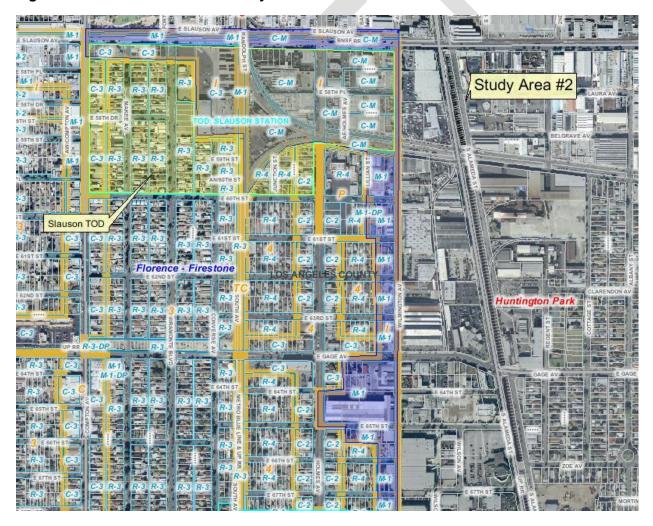

#### **Transit Oriented Districts**

Transit Oriented Districts (TODs) are areas within a ½ mile radius from a transit station, where the General Plan encourages infill development, high-density mixed use developments along commercial corridors, and pedestrian-friendly and community-serving uses. The goal of the TODs is to encourage walking, bicycling, and transit use. TODs are located along the Metro Gold Line, Gold Line Extension, Blue Line, Green Line, and near the Silver Line.