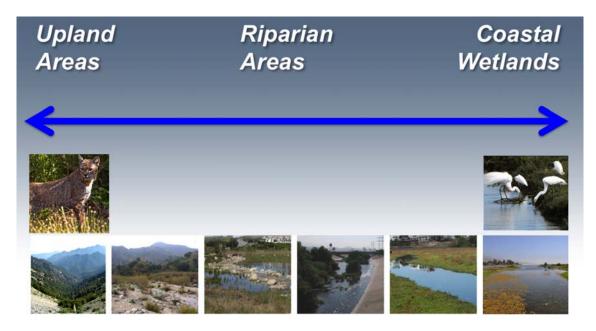

### **Conservation and Natural Resources Element**

The protection, conservation and preservation of the County's natural resources and open space areas is vital as the County is heavily urbanized, and most of the natural resources and open space areas are located within the unincorporated areas. The County must act as the steward for the County's natural resources and available open space areas, and conserve and protect these lands and resources from inappropriate development patterns.

The Conservation and Natural Resources Element guides the long-term conservation of the County's natural resources and preservation of available open space areas. The Conservation and Natural Resources Element addresses the following conservation areas: Open Space Resources; Biological Resources; Water Resources; Agricultural Resources; Mineral and Energy Resources; Scenic Resources; and Historic, Cultural and Paleontological Resources.

#### **Parks and Recreation Element**

The parks and recreational facilities of the County play a vital role in maintaining a high quality of life for County residents. The County owns and operates parks and recreational facilities in both unincorporated areas and cities in the County. These facilities serve the local needs of communities in the unincorporated areas, as well as regional needs countywide.

The purpose of the Parks and Recreation Element is to plan and provide for an integrated parks and recreation system that meets the needs of residents in the County. The goals and policies set forth in this Element address the growing and diverse recreation needs of the communities served by the County.