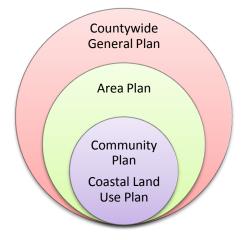

The General Plan provides a general policy framework for community-based plans, such as area plans, community plans and coastal land use plans, and works in conjunction with several planning documents, including strategic plans and master plans. The General Plan is implemented by the Los Angeles County Code, in particular, Titles 21 (Subdivisions) and 22 (Planning and Zoning). The California Government Code requires that all zoning ordinances, zone changes, subdivisions, capital improvement plans, and public works projects be consistent with the General Plan.