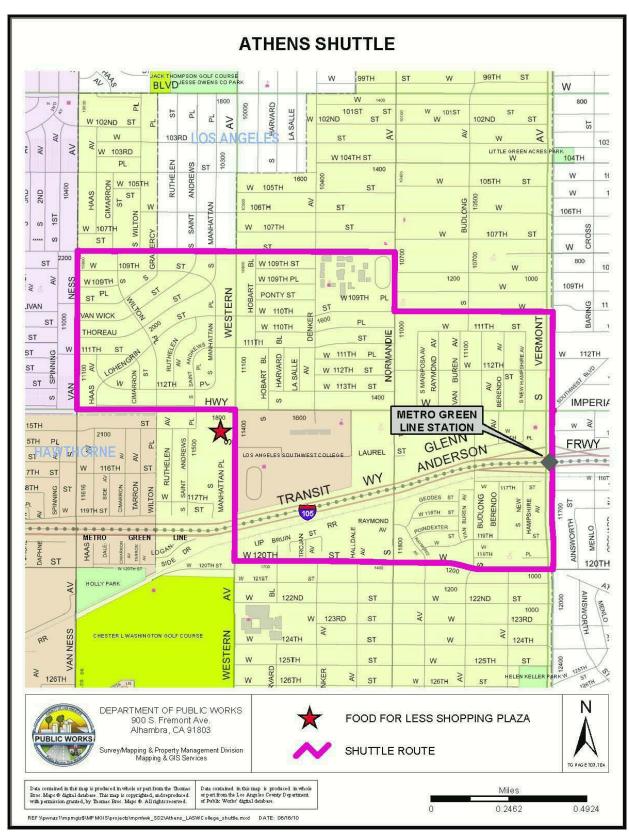

straints.



# **Appendix D: Mobility Element Resources**

# **I. County Shuttles**

#### **Athens Shuttle Service**

Days and hours of service: Monday through Friday from 7:00 a.m. to 6:00 p.m. and on Saturday from 9:00 a.m. to 6:00 p.m.

Service frequency: 30 minutes. One-directional shuttle traveling throughout the community along a circular loop.

Fare structure: \$0.25 per trip. Accepts all Metro passes and EZ passes. Seniors (ages 60 and over), children under age five and persons with disabilities, ride for free.

Number of service vehicles: One cutaway bus service vehicle

Key destinations served:

- Vermont Station along Metro Green Line
- Southwest College
- Washington High School
- Los Angeles County Department of Public Social Services

Figure D.1: Athens Shuttle Service Route



#### **Lennox Community Shuttle Service**

Days and hours of service: Monday through Friday from 7:00 a.m. to 6:00 p.m. and on Saturday from 9:00 a.m. to 6:00 p.m.

Service frequency: 30 or 60 minutes (pending final alignment and stops). Circular loop from Lennox County Park traveling first in one direction from end to end, and then traveling in the opposite direction from end to end.

Fare structure: \$0.25 per trip. Accepts all Metro passes and EZ passes. Seniors (ages 60 and over), children under age five and persons with disabilities, ride for free.

Type of service vehicles: 16-passenger (with side seating) cutaway bus

Number of service vehicles: One cutaway bus service vehicle

Key destinations served:

- Lennox County Park
- Hawthorne Station along the Metro Green Line
- Lennox C