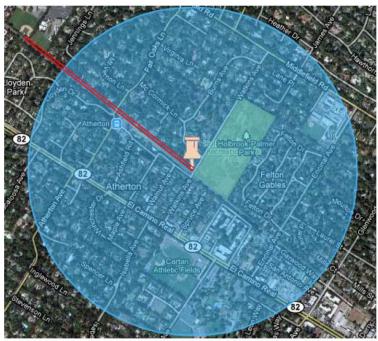

### If you are searching for a community or have a predetermined project site that does not have a street address:

- 1. Enter the nearest city and "CA" in the "type project address" box. Example: Sunnyvale, CA
- 2. Click on "GO", which is a tab to the right of the "type project address" box.
- 3. The Community Fact Finder will display a satellite view with a light blue circle showing the ½ mile radius.
- 4. To zoom the satellite view in or out, move the hand cursor to the zoom bar. Left click the mouse and drag it up or down the zoom bar. Release the left clicker once you select the zoom level on the bar.
- 5. To move the satellite view to other parts of the community, left click your mouse and drag the hand cursor  $^{\circ}$  to a desired location.
- 6. Once the hand cursor  $\lozenge$  is pointing to a selected site, click the left side of your mouse. This will move the ½ mile radius to the selected site.

### If you have a predetermined project site with a street address:

- 1. Enter the project site address in the "type project address" box.
  - Example Address: 525 Inverness Way, Sunnyvale, CA 94087
- 2. Include the state and zip code when entering the address
- 3. Click on "GO", which is a tab to the right of the "type project address" box.
- 4. The Fact Finder will display a satellite view with a light blue circle showing the ½ mile radius.

### The ½ mile radius starting point:

When you move the hand cursor  $^{lacktriangle}$  and click on the left side of your mouse, a

push pin will appear.

The push pin is needle tip is inserted at the starting point of the ½ mile radius.

Green overlay: Parcel information from Local, State & Federal agencies stored in California's Protected Area Database.

Needle tip is origin of 1/2 mile radius