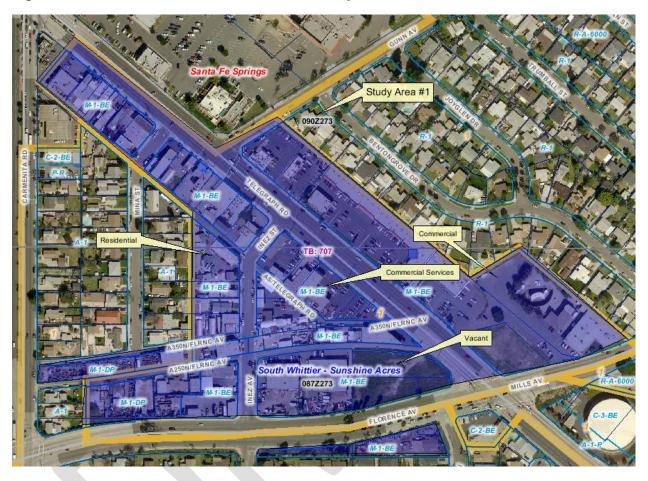

s that have converted to other uses, including a large mobilehome park, a large storage facility, and a church, which suggest a trend in the encroachment of non-industrial uses into the southeast portion of Study Area 1.

Figure J.23: South San Jose Hills - South Walnut Study Area 2



**Study Area 2**: Study Area 2 in South Walnut is an industrial district that stretches along Valley Boulevard and is bordered on the north by low to medium density residential neighborhoods in the City of Walnut, and on the south by heavily industrialized parcels in the City of Industry. The parcels in Study Area 2 are high-use, valuable industrial lands that are well-buffered from adjacent residential uses.

## **South Whittier - Sunshine Acres**

Figure J.24: South Whittier - Sunshine Acres Study Area 1



**Study Area 1:** Study Area 1 is an industrial district that is located at the intersection of Florence/Mill Avenues and Telegraph Road and is surrounded by residential and commercial uses on all sides. The majority of parcels in Study Area 1 have already been converted to commercial or commercial/office uses. The land use designation of Category 1 (Low Density Residential) is also inconsistent with the M-1 (Light Manufacturing) zoning designation.

Correction Areas: Change land use designations to commercial.

Figure J.25: South Whittier - Sunshine Acres Study Area 2



Study Area 2: Study Area 2 in South Whittier—Sunshine Acres is located along the Imperial Highway and lies directly north of high-use industrial parcels in the City of Santa Fe Springs. Residential uses and a few commer