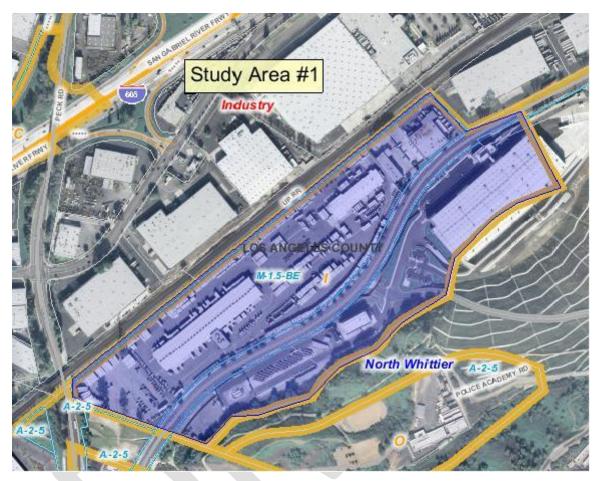

### **List of Tables and Figures**

| Table 1.1 Recent General Plan Community and Stakeholder Outreach                           | 18 |
|--------------------------------------------------------------------------------------------|----|
| Figure 2.1: Regional Location of Los Angeles County                                        | 20 |
| Table 2.1: Los Angeles County Distribution of Land Area                                    | 21 |
| Figure 2.2: Los Angeles County Unincorporated Areas                                        | 21 |
| Figure 2.3: Los Angeles County Supervisorial Districts                                     |    |
| Table 2.2 Population for the SCAG Region, County, 2000 and 2010                            | 22 |
| Table 2.3: Los Angeles County Population, 2000 and 2010                                    | 23 |
| Table 2.4: Unincorporated Los Angeles County, Race and Ethnicity, 2010                     | 23 |
| Table 2.5: Los Angeles County Population Projections                                       |    |
| Table 2.6: Los Angeles County Household Projections                                        |    |
| Table 2.7: Los Angeles County Employment Projections                                       |    |
| Figure 2.4 Planning Areas Framework                                                        | 25 |
| Figure 2.5: Relationship of General Plan to Community-Based Plans                          | 26 |
| Table 2.8: Opportunity Area Typologies                                                     | 28 |
| Figure 2.6: Antelope Valley Planning Area                                                  |    |
| Table 2.9: Antelope Valley Planning Area Population and Housing, 2010                      |    |
| Table 2.10: Unincorporated Antelope Valley Planning Area, Race and Ethnicity,2010          |    |
| Figure 2.7: Opportunity Areas—Acton                                                        |    |
| Figure 2.8: Opportunity Areas—Antelope Acres                                               |    |
| Figure 2.9: Opportunity Areas—Gorman                                                       | 31 |
| Figure 2.10: Opportunity Areas—Lake Hughes                                                 |    |
| Figure 2.11: Opportunity Areas—Lake Los Angeles                                            |    |
| Figure 2.12: Opportunity Areas—Leona Valley                                                |    |
| Figure 2.13: Opportunity Areas—Littlerock                                                  |    |
| Figure 2.14: Opportunity Areas—Pearblossom                                                 |    |
| Figure 2.15: Opportunity Areas—Quartz Hill                                                 | 31 |
| Figure 2.16: Opportunity Areas—Roosevelt                                                   |    |
| Figure 2.17: Opportunity Areas—Sun Village                                                 |    |
| Figure 2.18: Coastal Islands Planning Area                                                 |    |
| Table 2.11: Coastal Islands Planning Area Population and Housing, 2010                     |    |
| Table 2.12: Unincorporated Costal Islands Planning Area, Race and Ethnicity, 2010          |    |
| Figure 2.19: East San Gabriel Valley Planning Area                                         |    |
| Table 2.13: East San Gabriel Valley Planning Area Population and Housing, 2010             |    |
| Table 2.14: Unincorporated East San Gabriel Valley Planning Area, Race and Ethnicity, 2010 |    |
| Figure 2.20: Opportunity Area—Avocado Heights                                              |    |
| Figure 2.21: Opportunity Area—Avocado Fieigrits                                            |    |
| Figure 2.22: Opportunity Area—Criatter Oak                                                 |    |
| Figure 2.23: Gateway Planning Area                                                         |    |
| Table 2.15: Gateway Planning Area Population and Housing, 2010                             |    |
| Table 2.16: Unincorporated Gateway Planning Area, Race and Ethnicity, 2010                 |    |
| Figure 2.24: Opportunity Areas—Rancho Dominguez                                            |    |
| Figure 2.25: Opportunity Areas—Rancho Dominguez                                            |    |
|                                                                                            |    |
| Figure 2.26: Metro Planning Area                                                           |    |
|                                                                                            |    |
| Table 2.18: Unincorporated Metro Planning Area, Race and Ethnicity, 2010                   |    |
| Figure 2.27: Opportunity Areas—East Los Angeles                                            |    |
| Figure 2.28: Opportunity Areas—East Rancho Dominguez                                       |    |
| Figure 2.29: Opportunity Areas —Florence-Firestone                                         |    |
| Figure 2.30: Opportunity Areas—Walnut Park                                                 |    |
| FIGURE 2.31. ODDURUNITY AREAS—VVEST AUTERIS-VVESTITIONI                                    | 42 |