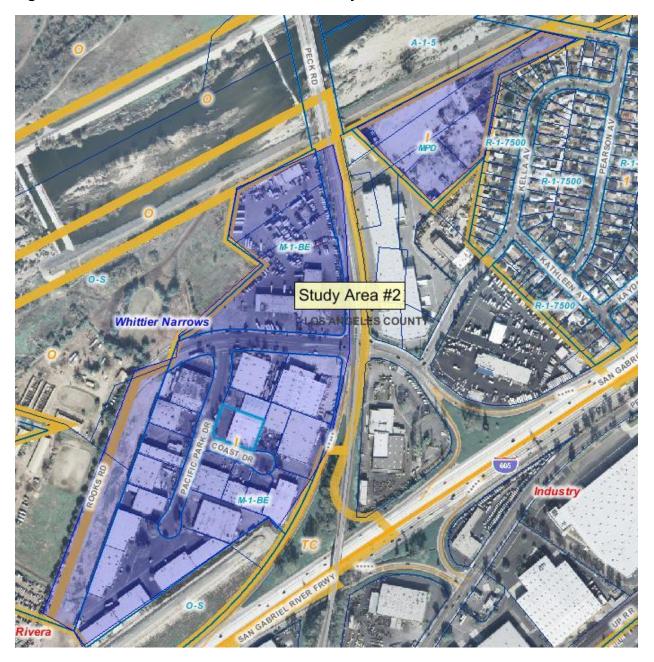

cess to the State Route-60 and the Interstate-605. Little development is necessary or possible. There are a few areas with land use and zoning inconsistencies.

Recommendation: Employment Protection District

Correction Areas: Along the north side of the State Route-60, the R-A (Residential-Agricultural) zones should be changed to industrial zones. South of the freeway, there is a large parcel with an M-1-DP (Light Manufacturing) zone, with a Category 1 (Low Residential Density) land use designation that should be changed to a Light Industrial (IL) land use. The two parcels at the intersection of Workman Mill Road and the water channel are residential and commercial uses and their land use designation and zones should be changed.

Figure J.36: Whittier Narrows/South El Monte Study Area 2



**Study Area 2:** Study Area 2 is located north of the Interstate-605 and is used for industrial purposes. The area is surrounded by industrial parcels and has access to the Interstate-605. The existing industrial uses are in good condition and viable.

## Willowbrook

Figure J.37: Willowbrook Study Area 1



**Study Area 1**: Study Area 1 is located north of the Interstate-105 and is bordered by the Alameda Corridor to the east and S. Mona Boulevard to the west. To the north of Study Area 1, in the City of Los Angeles, is a large lumber company. Much of the western portion of the Study Area is

developed with single and multifamily residential uses. The Industrial land use designations and the residential zoning are inconsistent. These areas should be changed to residential (H18 or H30)