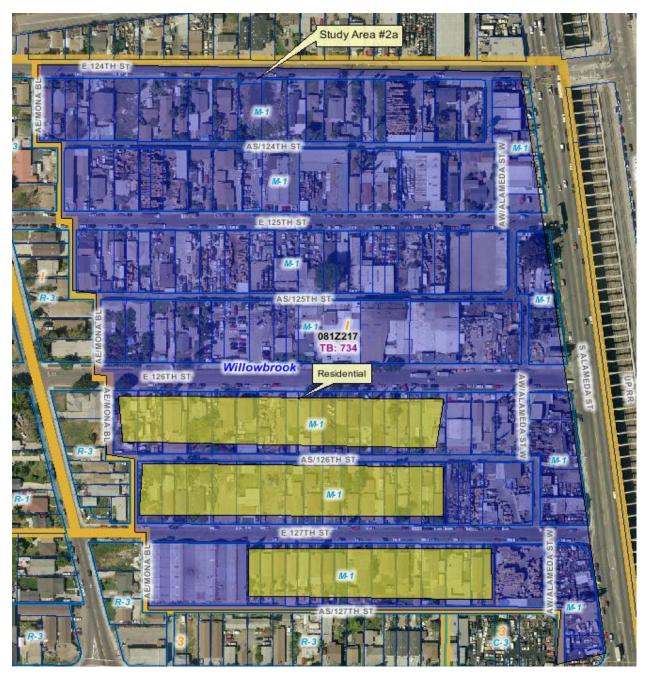

### Los Angeles County General Plan Public Review Draft Text-Only Version 5/2012

| Figure 2.32: Opportunity Areas—West Rancho Dominguez-Victoria                              | 42  |
|--------------------------------------------------------------------------------------------|-----|
| Figure 2.33: Opportunity Areas—Willowbrook                                                 |     |
| Figure 2.34: San Fernando Valley Planning Area                                             | 43  |
| Table 2.19: San Fernando Valley Planning Area Population and Housing, 2010                 | 43  |
| Table 2.20: Unincorporated San Fernando Valley Planning Area, Race and Ethnicity, 2010     | 43  |
| Figure 2.35: Opportunity Area—La Crescenta-Montrose                                        |     |
| Figure 2.36: Santa Clarita Valley Planning Area                                            | 45  |
| Table 2.21: Santa Clarita Valley Planning Area Population and Housing, 2010                | 45  |
| Table 2.22: Unincorporated Santa Clarita Valley Planning Area, Race and Ethnicity, 2010    | 46  |
| Figure 2.37: Santa Monica Mountains Planning Area                                          | 47  |
| Table 2.23: Santa Monica Mountains Planning Area Population and Housing, 2010              | 47  |
| Table 2.24: Unincorporated Santa Monica Mountains Planning Area, Race and Ethnicity, 2010  |     |
| Figure 2.38: South Bay Planning Area                                                       | 49  |
| Table 2.25: South Bay Planning Area Population and Housing, 2010                           | 49  |
| Table 2.26: Unincorporated South Bay Planning Area, Race and Ethnicity, 2010               | 50  |
| Figure 2.39: Opportunity Area—Alondra Park                                                 |     |
| Figure 2.40: Opportunity Area—Del Aire                                                     | 51  |
| Figure 2.41: Opportunity Area—Lennox                                                       |     |
| Figure 2.42: Opportunity Area—West Carson                                                  |     |
| Figure 2.43: West San Gabriel Valley Planning Area                                         | 52  |
| Table 2.27: West San Gabriel Valley Planning Area Population and Housing, 2010             | 52  |
| Table 2.28: Unincorporated West San Gabriel Valley Planning Area, Race and Ethnicity, 2010 | 53  |
| Figure 2.44: Opportunity Area—Altadena                                                     |     |
| Figure 2.45: Opportunity Area—East Pasadena-East San Gabriel                               | 54  |
| Figure 2.46: Opportunity Area—South Monrovia Islands                                       | 54  |
| Figure 2.47: Westside Planning Area                                                        | 55  |
| Table 2.29: Westside Planning Area Population and Housing, 2010                            | 55  |
| Table 2.30: Unincorporated Westside Planning Area, Race and Ethnicity, 2010                |     |
| Figure 2.48: Opportunity Area—Ladera Heights/View Park—Windsor Hills                       |     |
| Table 3.1: Total Land Use Policy                                                           |     |
| Figure 3.1: Special Management Areas Policy Map                                            | 61  |
| Figure 3.2: Military Installations and Operation Areas                                     |     |
| Figure 3.3: Transit Oriented Districts Policy Map                                          | 67  |
| Figure 3.4: Airport Influence Areas Policy Map                                             |     |
| Table 3.2: Land Use Designations                                                           |     |
| Table 3.3: Land Use Element Implementation Programs                                        |     |
| Figure 4.1: Major Public Transit Systems                                                   |     |
| Figure 4.2: Highways, Freeways and Airports                                                |     |
| Table 4.1: Los Angeles County Department of Public Works Level of Service Definitions      |     |
| Figure 4.3: Highway Plan Policy Map                                                        |     |
| Table 4.2: Los Angeles County Public-Use Airports                                          |     |
| Figure 4.4: Freight and Passenger Rail Lines                                               |     |
| Table 4.3: Mobility Element Implementation Programs                                        |     |
| Figure 5.1: Air Basins                                                                     |     |
| Table 5.1: Primary Sources and Effects of Criteria Pollutants                              |     |
| Table 5.2: Air Quality Element Implementation Programs                                     | 113 |
| Table 6.1: Summary of Unincorporated Los Angeles County Open Space Resources, in Acres     |     |
| Figure 6.1: Open Space Resources Policy Map                                                |     |
| Figure 6.2: Regional Habitat Linkages                                                      |     |
| Table 6.2: Significant Ecological Areas                                                    |     |
| Table 6.3: Coastal Resource Areas                                                          |     |
| Figure 6.3 Significant Ecological Areas and Coastal Resource Areas Policy Map              |     |
| Table 6.4: Major Groundwater Basins                                                        | 133 |