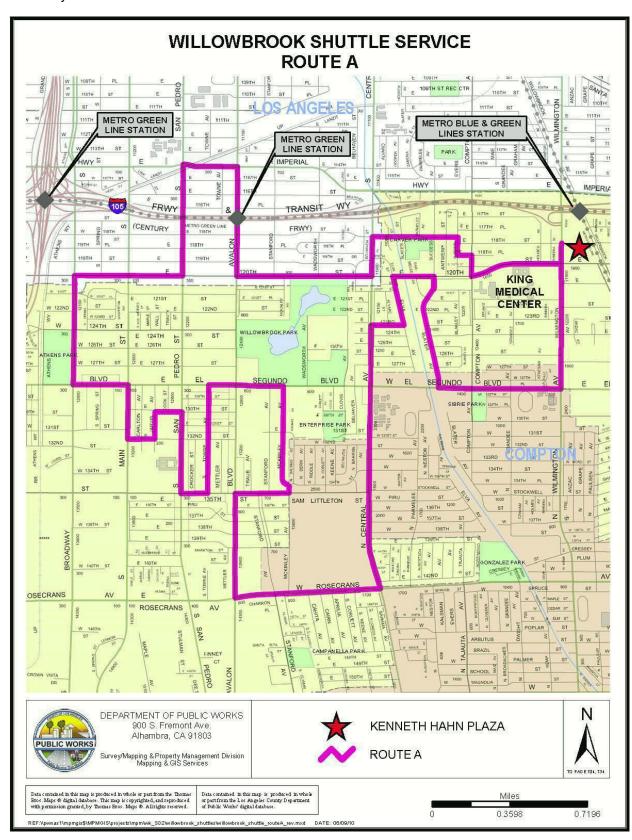

4-Less Shopping Center (Rosecrans Ave and Central Ave)
- Vons Grocery (El Segundo Blvd and Avalon Blvd)
- Kenneth Hahn Shopping Plaza
- U.S. Post Office (Avalon Blvd and 120th Street)
- Willowbrook Senior Center
- Willowbrook Field Office for Supervisorial District 2
- County Library (Black Resource Center)
- Watts-Willowbrook Boys and Girls Clubs
- Rosa Parks Station along the Metro Green and Blue Lines
- Martin Luther King Medical Center
- Drew Medical University
- Cesar Chavez Alternative School
- King-Drew Magnet High School
- Centennial High School
- Willowbrook Middle School

- Vanguard Middle School
- Carver Elementary School

Figure D.3: King Medical Center Shuttle Service Route

Figure D.4: Willowbrook Shuttle Service Route A

Figure D.5: Willowbrook Shuttle Service Route B









#### Florence - Firestone and Walnut Park Shuttle Service

Days and hours of service: Monday through Friday from 7:00 a.m. to 6:00 p.m. and on Saturday from 9:00 a.m. to 6:00 p.m.

Service frequency: 60 minutes. Bi-directional shuttle traveling throughout the community along a circular loop.

Fare structure: \$0.25 per trip. Accepts all Metro passes and EZ passes. Seniors (ages 60 and over), children under age five and persons with disabilities, ride for free.

Type of service vehicles: 20-passenger (with front to back seating) cutaway buses

Number of service vehicles: Two cutaway bus service vehicles

Key destinations served:

- Roosevelt County Park
- Leon Washington County Park
- Bethune County Park
- Florence and Firestone Stations along the Metro Blue Line
- La Alameda Shopping C