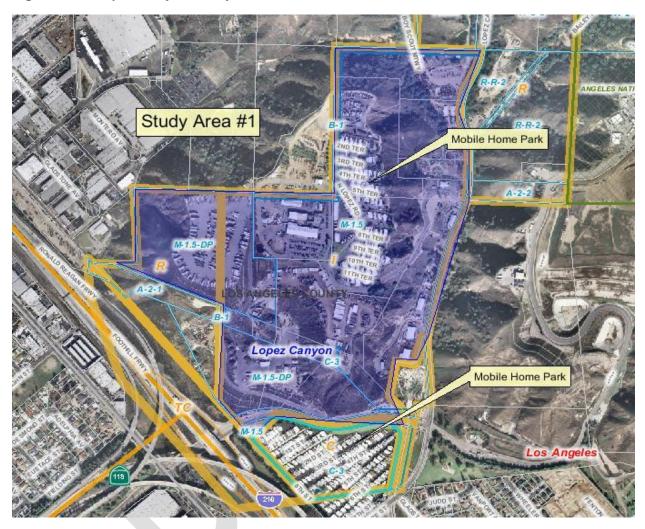

ic storage is a high-intensity use of land that is not employment-rich. Large-scale public storage uses are not recommended for industrial districts. Due to the proximity to the freeway and to the LAX landing strips, it is recommended that further residential uses not be allowed and that Study Area 1 be protected for long-term industrial uses.

Recommendation: Employment Protection District

Correction Areas: The northern portion of Study Area 1, from W. 104th Street to Century Boulevard, should be redesignated with commercial and residential land use designations, as appropriate. There is also one area west of the freeway that has an Industrial (I) land use designation, but contains a residential use that should be corrected.



# **Lopez Canyon**

Figure J.18: Lopez Canyon Study Area 1



Study Area 1: Study Area 1 in Lopez Canyon lies directly north of Interstate-210 on sloping hills that lead into the Angeles National Forest. The majority of the southern portion of Study Area 1 is surrounded by industrial uses in the City of Los Angeles. Between Study Area 1 and the Interstate-210 is a parcel designated Commercial (C), which is a large mobilehome park, and in the middle of the industrial district is another mobilehome park. The County's industrial parcels and uses are not on par with the surrounding uses in the City of Los Angeles, and the hilly terrain precludes large-scale residential development. The western portion of Study Area 1 has a land use designation of Rural (R) with an M-1.5 DP (Restricted Heavy Manufacturing) zone.

Recommendation: Employment Protection Di