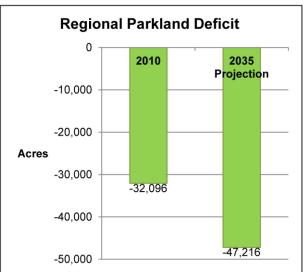

served by parks and recreational facilities. Nearly two out of three children in the County do not live within walking distance (one quarter mile) of a park, playground, or open space. DPR conducted a preliminary gap analysis to determine the County's need for additional parks and to identify park poor areas. The Gap Analysis Study shows that the County faces significant deficits in local and regional parkland: 3,578 acres for local parkland and 32,096 acres for regional parkland, as shown in Table 7.4 and Figures 7.2 and 7.3. Based on population projections, these deficits will increase to 5,945 acres in local parkland and 47,216 acres in regional parkland by the year 2035 if no new parks are created.

Figure 7.2: Local Parkland Gap Analysis

Figure 7.3: Regional Parkland Gap Analysis





The gap analysis represents a first step toward identifying park-deficient neighborhoods in the unincorporated areas. Figures 7.4 and 7.5 show the service radius for local and regional parks. Areas that do not lie within the service radius are considered underserved by parks and recreation facilities.

Figure 7.4: Community Regional and Regional Park Service Radius Map

Figure 7.5: Community, Neighborhood and Pocket Park Service Radius Map

Table 7.4: Existing County Parkland by Planning Area, Year 2010

Local Parkland Standard 4 Acres / 1,000 Population

Regional Parkland Standard 6 Acres / 1,000 Population

| Planning<br>Areas   | Unincorporated<br>Population 2010 | Parkland<br>Acreage | Surplus /<br>Deficit<br>Acreage | Countywide<br>Population 2010 | Parkland<br>Acreage | Surplus /<b