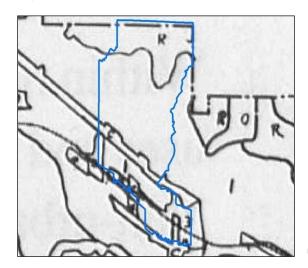

**Type of Project example A:** The "Project site" is the creation of a new park (shown in red border).

**Eligible point:** In the top example, the project site is eligible for a grant award due to .70 park acres per 1,000 people within the  $\frac{1}{2}$  mile radius.

**Competitive point:** In the bottom example, the acreage drops down to 0 per 1,000 residents, and the median household income drops by \$19,000. The push pin placement below is more competitive than the above example.