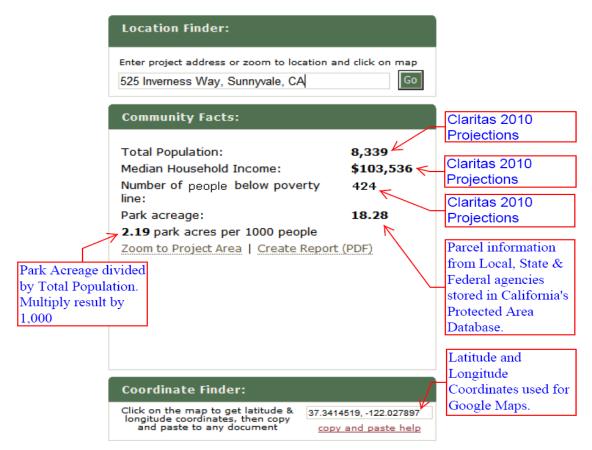

#### What is the Community Fact Finder and why was it created?

This web based tool combines mapping and demographic data to calculate the total population, median household income, number of people below poverty, and ratio of park acres per 1,000 residents within a half-mile radius of any project location in California.

### ½ mile radius demographic and park acreage data source

Demographic and park acreage data will appear on the left side. It may take a few moments for the data to be generated. The demographic and park acreage

data represents the ½ mile radius of the push pin limit using the information sources shown below:

**Park acreage source of information:** Calif. Protected Areas Database v. 1.6 (Feb. 2011).

The California Protected Areas Database (CPAD) contains data about lands that are permanently protected for open space purposes: <a href="http://www.calands.org/">http://www.calands.org/</a>

**Demographic source of information:** Claritas Pop-Facts, block group level (2010)

Claritas combines the 2009 American Community Survey and 2000 Census block groups and block population counts to create 2010 projections. Statewide Park Program legislation (AB 31) requires OGALS to evaluate median household income, and the 2010 Census did not gather median household income data.