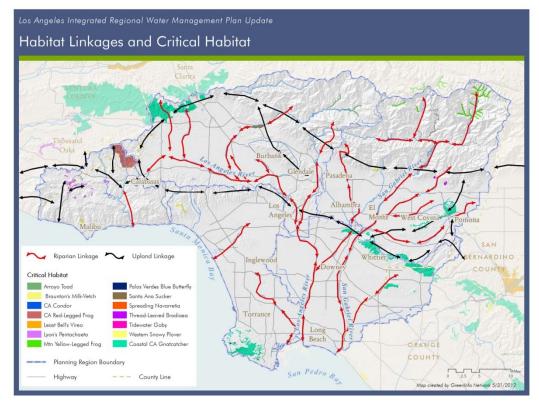

ce and public and private land ownership was then mapped (Figure 9 and Figure 10)

\_

<sup>&</sup>lt;sup>17</sup> figure adapted from http://criticalhabitat.fws.gov/crithab



Table 6. Measurement of Potential Linkage Areas within the GLAC Region

| Subregion                   | Linear Feet | Acres  |
|-----------------------------|-------------|--------|
| North Santa Monica Bay      | 31,000      | 710    |
| Lower San Gabriel and Lower | 330,000     | 7,500  |
| Los Angeles Rivers          |             |        |
| Upper San Gabriel and Rio   | 580,000     | 13,000 |
| Hondo Rivers                |             |        |
| Upper Los Angeles River     | 520,000     | 12,000 |
| South Bay                   | 124,000     | 2,800  |
| Greater Los Angeles County  | 1,585,000   | 36,010 |



Figure 9. Habitat Linkages with USFWS Designated Critical Habitat Areas





Figure 10. Habitat Linkages with Land Ownership

### 4.3.1.2 Upland Targets

The target for the acquisition and/or restoration of uplands was then calculated by taking the calculated acreage value from Table 6 and multiplying it by 1.5. This simple formula recognizes that 1,000 feet is a minimum width for a linkage and some of the targeted lands within open space or public ownership. While it is recognized that this may not provide for an accurate measurement of habitat needs, it is a starting point for providing protection to the region's wetland systems.

The subregional targets for Upland Buffers are provided in Table 7. The provision of acquisition and/or restoration of these targets includes the provision o