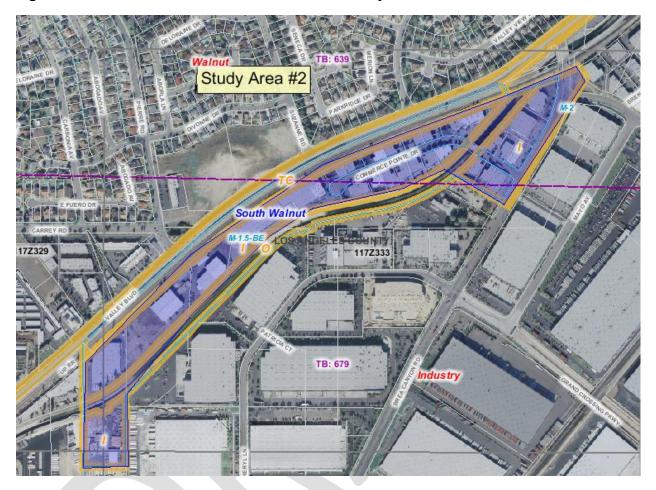

stretch along Valley Boulevard and contain a mix of commercial and industrial uses.

Figure J.22: South San Jose Hills - South Walnut Study Area 1



**Study Area 1**: Study Area 1 stretches along Valley Boulevard and is bordered on the north by low to medium density residential neighborhoods, and on the south by heavily industrialized parcels in the City of Industry. Much of Study Area 1 is zoned for C-M (Commercial Manufacturing), which allows for less intensive industrial uses. There are a number of parcels that have converted to other uses, including a large mobilehome park, a large storage facility, and a church, which suggest a trend in the encroachment of non-industrial uses into the southeast portion of Study Area 1.

Figure J.23: South San Jose Hills - South Walnut Study Area 2



**Study Area 2**: Study Area 2 in South Walnut is an industrial district that stretches along Valley Boulevard and is bordered on the north by low to medium density residential neighborhoods in the City of Walnut, and on the south by heavily industrialized parcels in the City of Industry. The parcels in Study Area 2 are high-use, valuable industrial lands that are well-buffered from adjacent residential uses.

## **South Whittier - Sunshine Acres**

Figure J.24: South Whittier - Sunshine Acres Study Area 1



**Study Area 1:** Study Area 1 is an industrial district that is located at the intersection of Florence/Mill Avenues and Telegraph Road and is surrounded by residential and commercial uses on all sides. The majority of parcels in Study Area 1 have already been converted to commerci