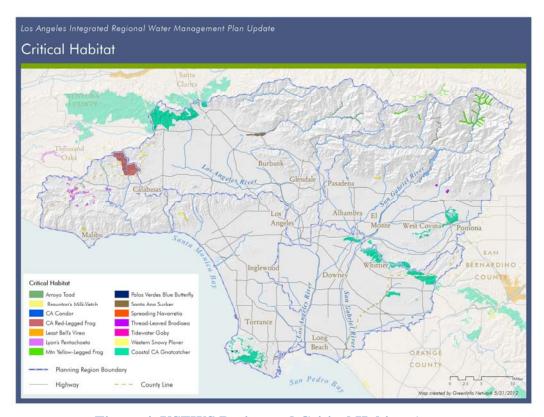

|  |
| Lyon's pentachaeta                    | 0                                                          | 1,970                     | 0         | 0                             | 0                                               |  |
| Mountain yellow-legged frog           | 0                                                          | 0                         | 0         | 0                             | 3,240                                           |  |
| Palos Verdes blue butterfly           | 0                                                          | 0                         | 90        | 0                             | 0                                               |  |

The location of the designated critical habitat is provided in Figure 4.





Figure 4. USFWS Designated Critical Habitat Areas

# 3.1 Regulatory Context

# 3.1.1 National Environmental Protection Act (NEPA)

NEPA, adopted in 1969 (42 U.S.C. Section 4321 et seq.), establishes a framework for protecting the national environment. "NEPA's basic policy is to assure that all branches of government give proper consideration to the environment prior to undertaking any major federal action that significantly affects the environment." All projects and activities that involve federal activities or property must comply with NEPA.

<sup>&</sup>lt;sup>4</sup> epa.gov/lawsregs/laws/nepa.html



# 3.1.2 California Environmental Quality Act (CEQA)

CEQA, adopted in 1970 (Public Resource Code Section 21000 et seq.), is California's broadest environmental law. It guides local and s