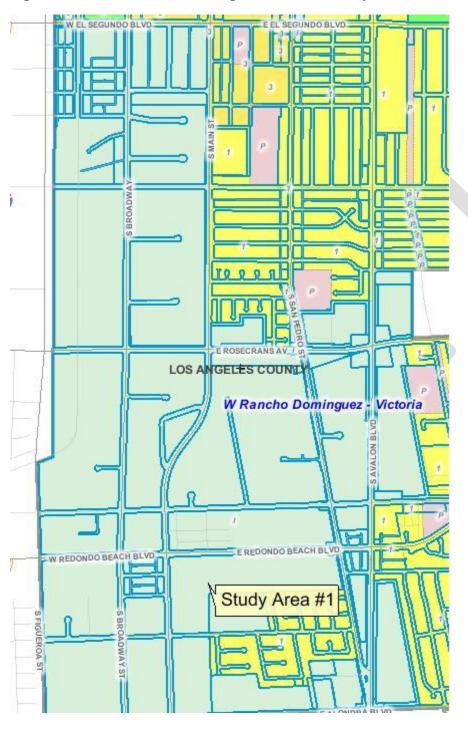

### **List of Tables and Figures**

| Table 1.1 Recent General Plan Community and Stakeholder Outreach                           | 18 |
|--------------------------------------------------------------------------------------------|----|
| Figure 2.1: Regional Location of Los Angeles County                                        | 20 |
| Table 2.1: Los Angeles County Distribution of Land Area                                    | 21 |
| Figure 2.2: Los Angeles County Unincorporated Areas                                        | 21 |
| Figure 2.3: Los Angeles County Supervisorial Districts                                     |    |
| Table 2.2 Population for the SCAG Region, County, 2000 and 2010                            | 22 |
| Table 2.3: Los Angeles County Population, 2000 and 2010                                    | 23 |
| Table 2.4: Unincorporated Los Angeles County, Race and Ethnicity, 2010                     | 23 |
| Table 2.5: Los Angeles County Population Projections                                       |    |
| Table 2.6: Los Angeles County Household Projections                                        |    |
| Table 2.7: Los Angeles County Employment Projections                                       |    |
| Figure 2.4 Planning Areas Framework                                                        | 25 |
| Figure 2.5: Relationship of General Plan to Community-Based Plans                          | 26 |
| Table 2.8: Opportunity Area Typologies                                                     | 28 |
| Figure 2.6: Antelope Valley Planning Area                                                  |    |
| Table 2.9: Antelope Valley Planning Area Population and Housing, 2010                      |    |
| Table 2.10: Unincorporated Antelope Valley Planning Area, Race and Ethnicity,2010          |    |
| Figure 2.7: Opportunity Areas—Acton                                                        |    |
| Figure 2.8: Opportunity Areas—Antelope Acres                                               |    |
| Figure 2.9: Opportunity Areas—Gorman                                                       | 31 |
| Figure 2.10: Opportunity Areas—Lake Hughes                                                 |    |
| Figure 2.11: Opportunity Areas—Lake Los Angeles                                            |    |
| Figure 2.12: Opportunity Areas—Leona Valley                                                |    |
| Figure 2.13: Opportunity Areas—Littlerock                                                  |    |
| Figure 2.14: Opportunity Areas—Pearblossom                                                 |    |
| Figure 2.15: Opportunity Areas—Quartz Hill                                                 | 31 |
| Figure 2.16: Opportunity Areas—Roosevelt                                                   |    |
| Figure 2.17: Opportunity Areas—Sun Village                                                 |    |
| Figure 2.18: Coastal Islands Planning Area                                                 |    |
| Table 2.11: Coastal Islands Planning Area Population and Housing, 2010                     |    |
| Table 2.12: Unincorporated Costal Islands Planning Area, Race and Ethnicity, 2010          |    |
| Figure 2.19: East San Gabriel Valley Planning Area                                         |    |
| Table 2.13: East San Gabriel Valley Planning Area Population and Housing, 2010             |    |
| Table 2.14: Unincorporated East San Gabriel Valley Planning Area, Race and Ethnicity, 2010 |    |
| Figure 2.20: Opportunity Area—Avocado Heights                                              |    |
| Figure 2.21: Opportunity Area—Avocado Fieigrits                                            |    |
| Figure 2.22: Opportunity Area—Criatter Oak                                                 |    |
| Figure 2.23: Gateway Planning Area                                                         |    |
| Table 2.15: Gateway Planning Area Population and Housing, 2010                             |    |
| Table 2.16: Unincorporated Gateway Planning Area, Race and Ethnicity, 2010                 |    |
| Figure 2.24: Opportunity Areas—Rancho Dominguez                                            |    |
| Figure 2.25: Opportunity Areas—Rancho Dominguez                                            |    |
|                                                                                            |    |
| Figure 2.26: Metro Planning Area                                                           |    |
|                                                                                            |    |
| Table 2.18: Unincorporated Metro Planning Area, Race and Ethnicity, 2010                   |    |
| Figure 2.27: Opportunity Areas—East Los Angeles                                            |    |
| Figure 2.28: Opportunity Areas—East Rancho Dominguez                                       |    |
| Figure 2.29: Opportunity Areas —Florence-Firestone                                         |    |
| Figure 2.30: Opportunity Areas—Walnut Park                                                 |    |
| FIGURE 2.31. ODDURUNITY AREAS—VVEST AUTERIS-VVESTITIONI                                    | 42 |