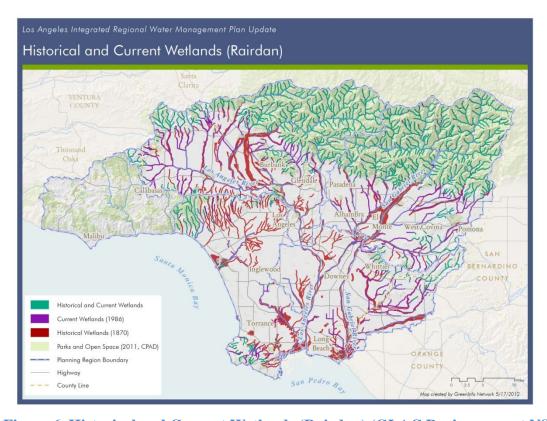

ts. The general philosophy used to develop these targets was to establish targets that were challenging, yet reasonably attainable, for each subregion.

The restoration/creation habitat targets are based on the area of wetlands lost in each subregion. The historical extent of wetlands in the region (derived from Rairdan 1998; more detail about this data source is provided in Appendix A) is shown in Figure 6 (see Appendices G-K for subregional maps).

Protection and enhancement targets are based on the current extent of wetlands (derived from the National Wetlands Inventory (NWI); more detail about this data source is provided in Appendix A), shown in Figure 7 (Appendices G-K provide information for the subregions).





Figure 5. Summary of Approach to Calculating Wetland Habitat Targets



Figure 6. Historical and Current Wetlands (Rairdan) (GLAC Region, except NSMB Subregion)





Figure 7. Current Wetlands (NWI) (GLAC Region)



# 4.2.1.3 Habitat Targets

Table 4 below provides a breakdown of the subregional wetland targets.

**Table 4. New Wetland Habitat Targets** 

|                                          | m: 1 1     | <b>5</b> 1 . | <b>D</b> : . | 9.11      |
|------------------------------------------|------------|--------------|--------------|-----------|
|                                          | Tidal      | Freshwater   | Riparian     | Subtotal  |
|                                          | Wetland    | Wetland      | (Riverine)   | for       |
|                                          |            |              |              | Subregion |
| Target for