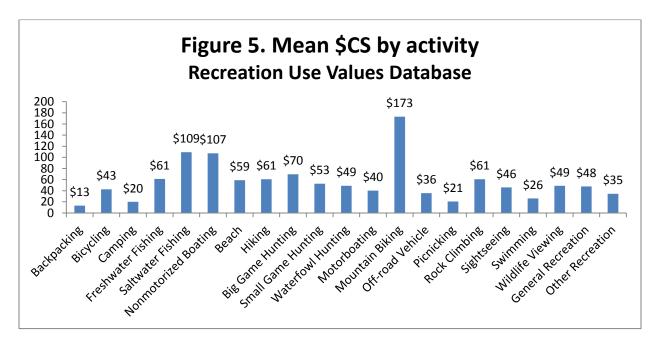

consumer surplus estimates (CS per person per activity day in 2010 USD) (mean = 59.60 per person per day; se = 1.3; n = 2703).



Figure 5 shows the mean consumer surplus (\$CS) per person per day by primary activity type (aggregate mean = \$59.60 per person per day, 2010 USD). The high mean value for mountain biking may be due to limited research on high profile mountain biking sites, along with the largest standard error among activity types reported (see Table 1). Saltwater fishing and nonmotorized boating have higher mean estimates than other activities; although with relatively larger standard errors (see Table 1). Backpacking and camping have lower mean estimates per person per day, but are similar when aggregated up to multiple day trips typical of overnight recreation activities.



Table 1 reports mean consumer surplus (\$CS) per person per day by primary activity type and region. Reported are the number of estimates, mean \$CS, and standard error by cell. The bottom row aggregates by region whereas the last column aggregates by activity type. The overall aggregation for the database is reported in the lower right cell.

We hope you find this database useful in your work on recreation valuation in North America.

Sincerely,

Randall S. Rosenberger Department of Forest Ecosystems & Society Oregon State University 15 August, 2011

TABLE 1. Recreation Use Values per Person per Day by Activity and Region, in 2010 USD<sup>a</sup>.

| Activity                             | No  | ortheaste<br>U.S. <sup>b</sup> | ern             | Mid | western | U.S. <sup>b</sup> | So  |