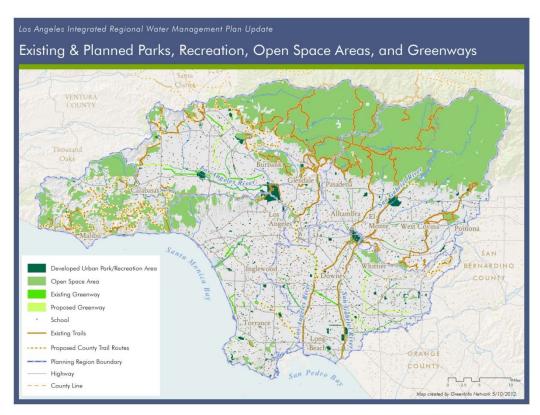

tions. Most of these are inter-city proposals, and thus could be considered regionally significant. In addition, many of the 90 cities within the GLAC Region, such as the cities of Malibu, Monrovia, and Pasadena, have proposed or adopted local trail plans for recreation and transportation access within their jurisdictions. In many cases, these trails tie into and complement the county-wide trail network. As an ongoing process, once adopted, some or all of these local trail routes should be added to the IRWMP data base. Those trail routes that branch from the regional trail system and create loop opportunities for recreation, or local trails that directly connect urban areas with the regional trail system should be specifically identified and included in the regional recreation targets.





Figure 11. Existing and Planned Parks, Recreation Areas, Open Spaces Areas, and Greenways

Appendix E lists individual parcels, by subregion, that are accessible to the public for outdoor recreation and environmental education purposes and categorizes them by developed park and recreation areas, open space lands (including National Forest Lands), greenways, and other public lands such as historic sites, cemeteries, botanic gardens, and other similar spaces. While such inventories of existing local and regional park and recreation lands exist, there is no complementary information for land areas at school sites used for outdoor recreation and environmental education.



Table 8 summarizes the existing acreages of these available recreation lands for each of the five GLAC Subregions. Also